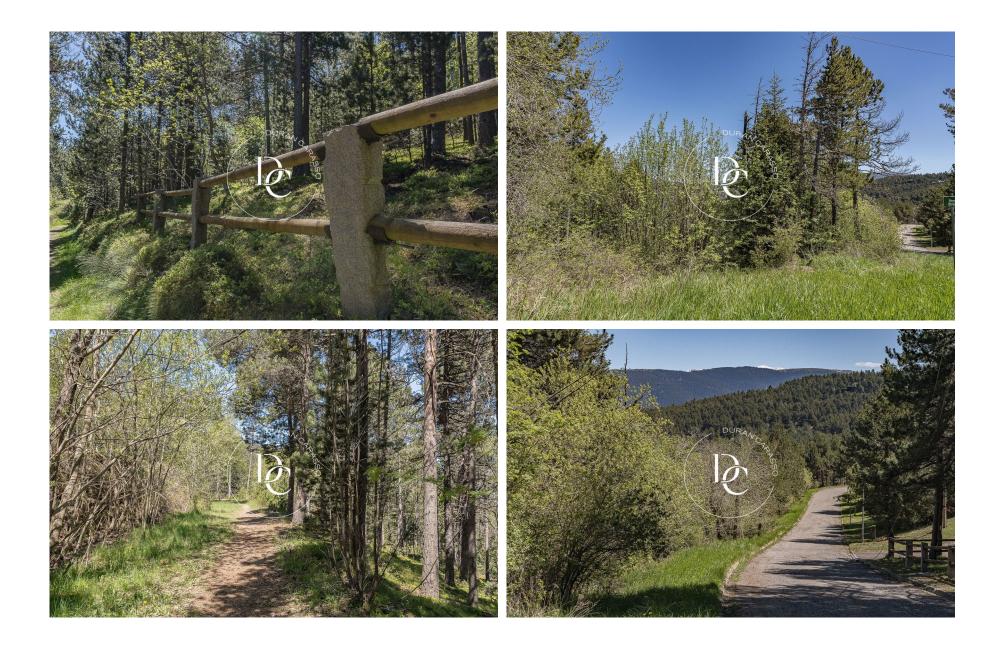

## A property to enjoy nature

If you're looking for the perfect place to build your future home in a truly natural setting, this plot in Alp – La Molina is just what you need. Located only two minutes from La Molina ski resort, this 1,084 m² plot sits in a privileged area, surrounded by forest and local wildlife. You'll enjoy the peaceful sounds of birds in the morning, watch squirrels darting through the trees, and experience a sense of serenity that only nature can offer. The plot comes with a fully developed architectural project, already included in the price. The design features a 280 m² house, distributed across two main floors plus a basement, with space for several vehicles. The layout is conceived to provide maximum privacy and comfort, with stunning views and abundant natural light throughou...