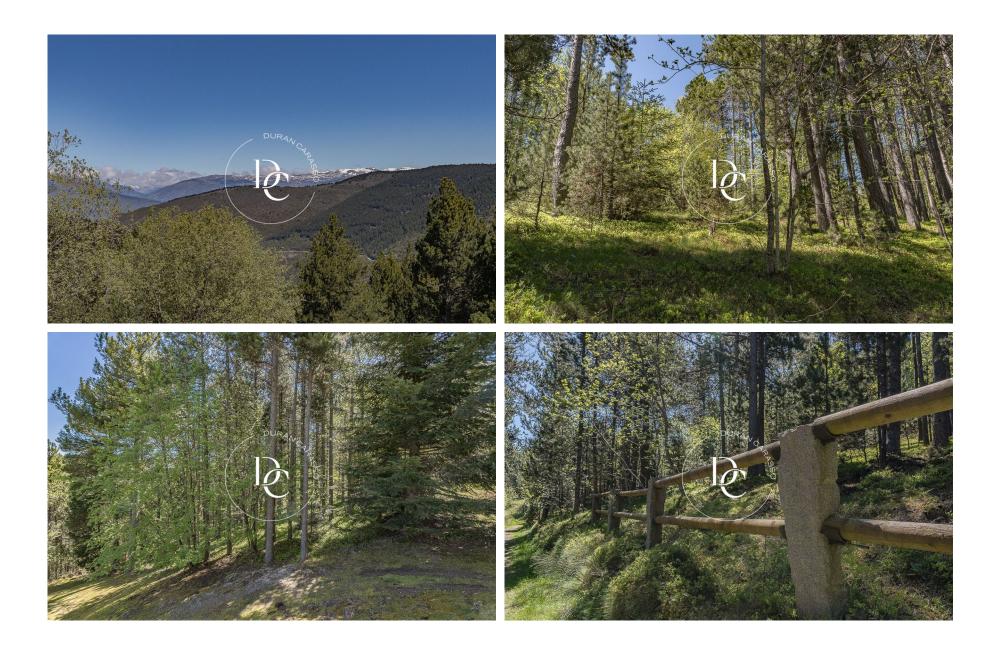

## A property to enjoy nature

If you're looking for the perfect place to build your future home in a truly natural setting, this plot in Alp – La Molina is just what you need. Located only two minutes from La Molina ski resort, this 1,084 m² plot sits in a privileged area, surrounded by forest and local wildlife. You'll enjoy the peaceful sounds of birds in the morning, watch squirrels darting through the trees, and experience a sense of serenity that only nature can offer. The plot comes with a fully developed architectural project, already included in the price. The design features a 280 m² house, distributed across two main floors plus a basement, with space for several vehicles. The layout is conceived to provide maximum privacy and comfort, with stunning views and abundant natural light throughou...