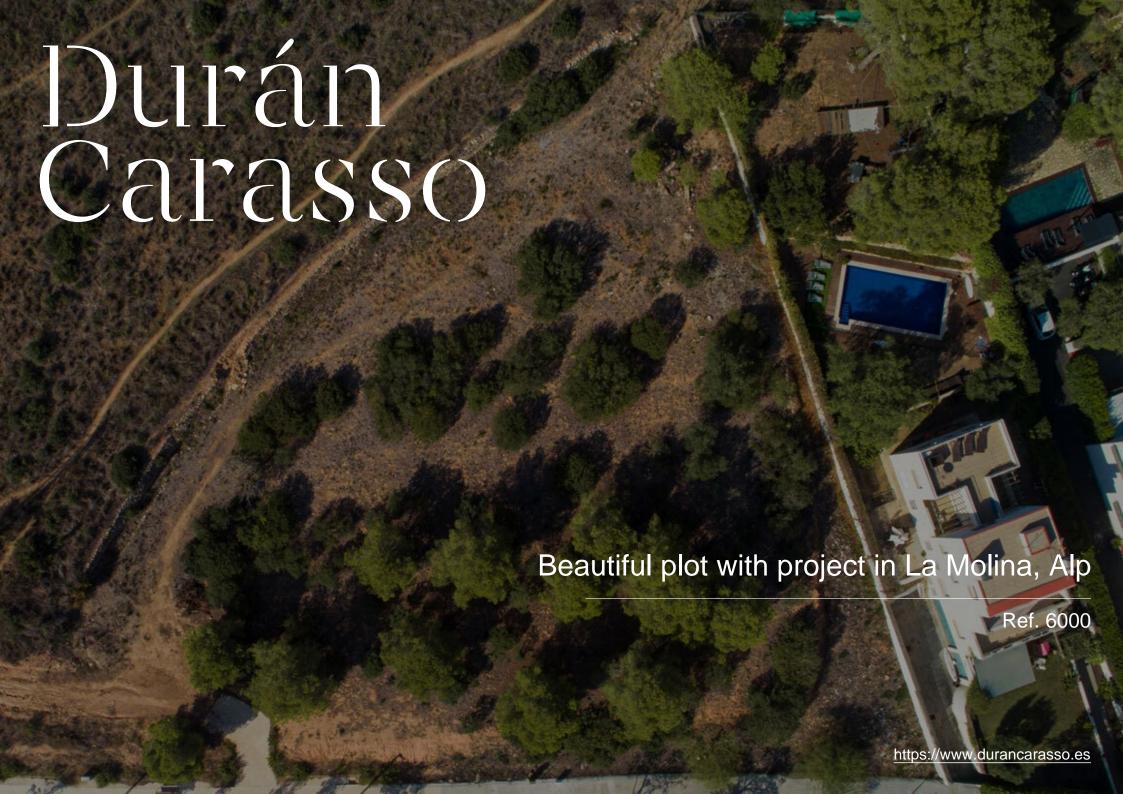

## Beautiful plot with project in La Molina

Ref. 6000

## A property to enjoy nature

If you're looking for the perfect place to build your future home in a truly natural setting, this plot in Alp – La Molina is just what you need. Located only two minutes from La Molina ski resort, this 1,084 m² plot sits in a privileged area, surrounded by forest and local wildlife. You'll enjoy the peaceful sounds of birds in the morning, watch squirrels darting through the trees, and experience a sense of serenity that only nature can offer. The plot comes with a fully developed architectural project, already included in the price. The design features a 280 m² house, distributed across two main floors plus a basement, with space for several vehicles. The layout is conceived to provide maximum privacy and comfort, with stunning views and abundant natural light throughou...