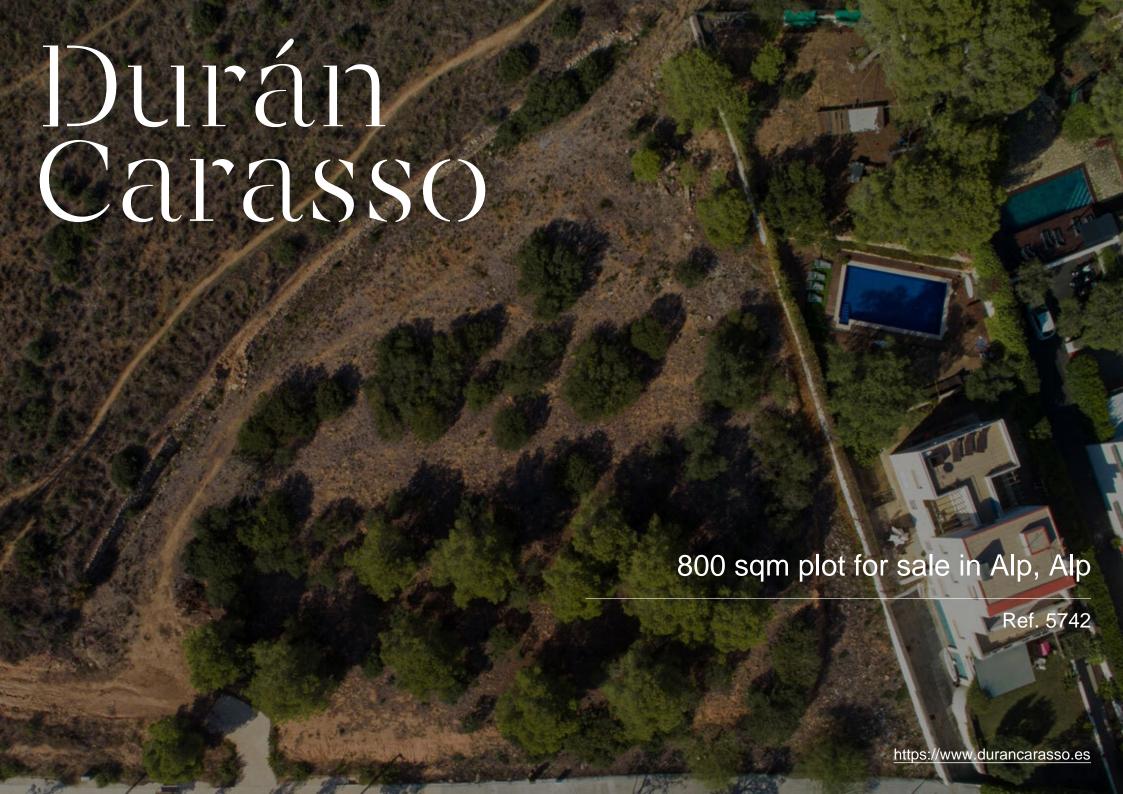

## 800 sqm plot for sale in Alp

Ref. 5742

We present an investment opportunity of 3 plots in the area of the ski resort of La Molina. It has an excellent connectivity through the train station. The plots are classified as Urban Land for single-family use. Great investment opportunity! Urban residential land for sale in a privileged location in La Molina, in the municipality of Alp, Cerdanya region, Girona. This land is located in the centre of La Molina, close to the ski resort of La Molina, which makes it an ideal place for those who wish to enjoy the nature and tranquillity of the area. The plot has a sloping orography and a polygonal shape, which gives it a unique and distinctive character. With stunning natural surroundings, this location offers the opportunity to build your dream home in a natural and peaceful environment...

| Total surface       | 800 m <sup>2</sup> |
|---------------------|--------------------|
|                     |                    |
| Purchase-sale price | 150,000 € + taxes  |