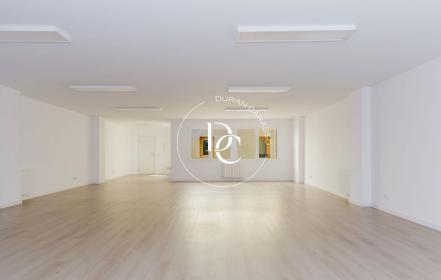

#### 101?m<sup>2</sup> office space near Av. Meritxell. Ideal for professionals seeking flexibility and prime location.

This is your chance to rent a bright and adaptable 101?m² office in the heart of Andorra la Vella, just steps from the bustling Av. Meritxell. Set in a peaceful yet central area, this space offers the perfect balance of visibility, convenience, and functionality. Located on the 4th floor with elevator access, the office features a spacious open-plan layout, LED lighting, a private restroom, and a compact office kitchen. Heating is provided via individual gasoil system, and all utilities have separate meters. The building includes daily cleaning of common areas and optional parking space rental for just €115/month. Perfect for: Law firms, consultancies, agencies Freelancers or entrepreneurs Companies looking for central office space Key features: 101?m²...