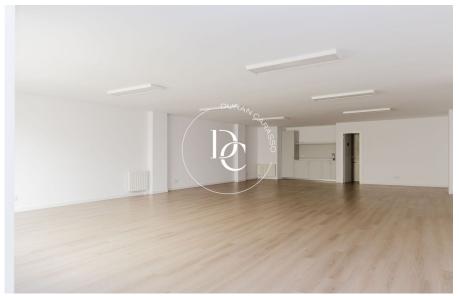

#### 101?m<sup>2</sup> office space near Av. Meritxell. Ideal for professionals seeking flexibility and prime location.

This is your chance to rent a bright and adaptable 101?m² office in the heart of Andorra la Vella, just steps from the bustling Av. Meritxell. Set in a peaceful yet central area, this space offers the perfect balance of visibility, convenience, and functionality. Located on the 4th floor with elevator access, the office features a spacious open-plan layout, LED lighting, a private restroom, and a compact office kitchen. Heating is provided via individual gasoil system, and all utilities have separate meters. The building includes daily cleaning of common areas and optional parking space rental for just €115/month. Perfect for: Law firms, consultancies, agencies Freelancers or entrepreneurs Companies looking for central office space Key features: 101?m²...