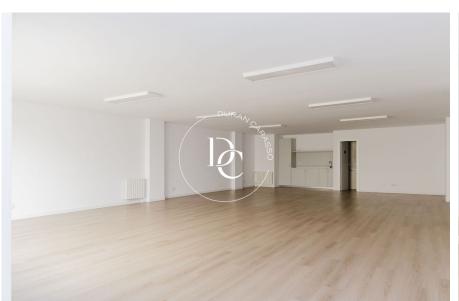

#### 101?m<sup>2</sup> office space near Av. Meritxell. Ideal for professionals seeking flexibility and prime location.

This is your chance to rent a bright and adaptable 101?m² office in the heart of Andorra la Vella, just steps from the bustling Av. Meritxell. Set in a peaceful yet central area, this space offers the perfect balance of visibility, convenience, and functionality. Located on the 4th floor with elevator access, the office features a spacious open-plan layout, LED lighting, a private restroom, and a compact office kitchen. Heating is provided via individual gasoil system, and all utilities have separate meters. The building includes daily cleaning of common areas and optional parking space rental for just €115/month. Perfect for: Law firms, consultancies, agencies Freelancers or entrepreneurs Companies looking for central office space Key features: 101?m²...