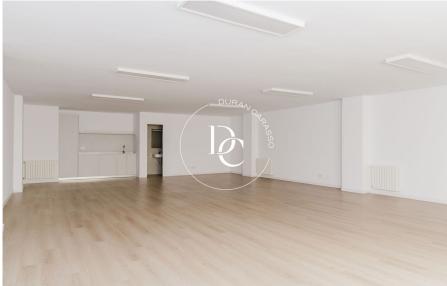

#### 101?m<sup>2</sup> office space near Av. Meritxell. Ideal for professionals seeking flexibility and prime location.

This is your chance to rent a bright and adaptable 101?m² office in the heart of Andorra la Vella, just steps from the bustling Av. Meritxell. Set in a peaceful yet central area, this space offers the perfect balance of visibility, convenience, and functionality. Located on the 4th floor with elevator access, the office features a spacious open-plan layout, LED lighting, a private restroom, and a compact office kitchen. Heating is provided via individual gasoil system, and all utilities have separate meters. The building includes daily cleaning of common areas and optional parking space rental for just €115/month. Perfect for: Law firms, consultancies, agencies Freelancers or entrepreneurs Companies looking for central office space Key features: 101?m²...