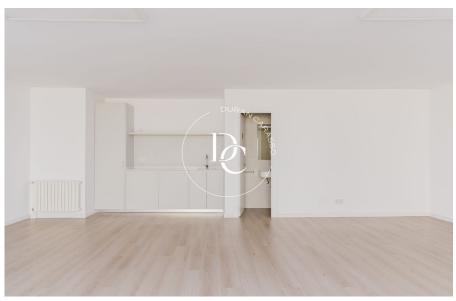

#### 101?m<sup>2</sup> office space near Av. Meritxell. Ideal for professionals seeking flexibility and prime location.

This is your chance to rent a bright and adaptable 101?m² office in the heart of Andorra la Vella, just steps from the bustling Av. Meritxell. Set in a peaceful yet central area, this space offers the perfect balance of visibility, convenience, and functionality. Located on the 4th floor with elevator access, the office features a spacious open-plan layout, LED lighting, a private restroom, and a compact office kitchen. Heating is provided via individual gasoil system, and all utilities have separate meters. The building includes daily cleaning of common areas and optional parking space rental for just €115/month. Perfect for: Law firms, consultancies, agencies Freelancers or entrepreneurs Companies looking for central office space Key features: 101?m²...