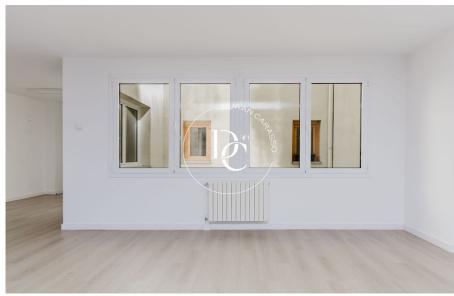

#### 101?m<sup>2</sup> office space near Av. Meritxell. Ideal for professionals seeking flexibility and prime location.

This is your chance to rent a bright and adaptable 101?m² office in the heart of Andorra la Vella, just steps from the bustling Av. Meritxell. Set in a peaceful yet central area, this space offers the perfect balance of visibility, convenience, and functionality. Located on the 4th floor with elevator access, the office features a spacious open-plan layout, LED lighting, a private restroom, and a compact office kitchen. Heating is provided via individual gasoil system, and all utilities have separate meters. The building includes daily cleaning of common areas and optional parking space rental for just €115/month. Perfect for: Law firms, consultancies, agencies Freelancers or entrepreneurs Companies looking for central office space Key features: 101?m²...