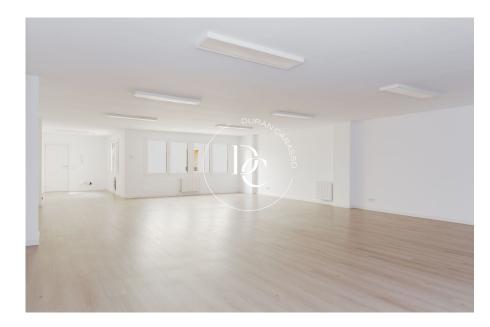

#### 101?m<sup>2</sup> office space near Av. Meritxell. Ideal for professionals seeking flexibility and prime location.

This is your chance to rent a bright and adaptable 101?m² office in the heart of Andorra la Vella, just steps from the bustling Av. Meritxell. Set in a peaceful yet central area, this space offers the perfect balance of visibility, convenience, and functionality. Located on the 4th floor with elevator access, the office features a spacious open-plan layout, LED lighting, a private restroom, and a compact office kitchen. Heating is provided via individual gasoil system, and all utilities have separate meters. The building includes daily cleaning of common areas and optional parking space rental for just €115/month. Perfect for: Law firms, consultancies, agencies Freelancers or entrepreneurs Companies looking for central office space Key features: 101?m²...