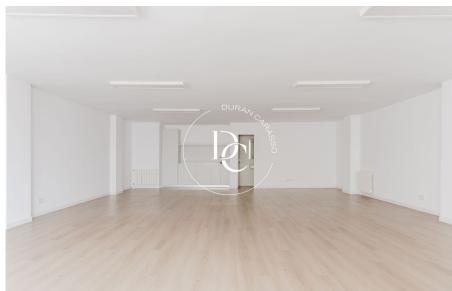

#### 101?m<sup>2</sup> office space near Av. Meritxell. Ideal for professionals seeking flexibility and prime location.

This is your chance to rent a bright and adaptable 101?m² office in the heart of Andorra la Vella, just steps from the bustling Av. Meritxell. Set in a peaceful yet central area, this space offers the perfect balance of visibility, convenience, and functionality. Located on the 4th floor with elevator access, the office features a spacious open-plan layout, LED lighting, a private restroom, and a compact office kitchen. Heating is provided via individual gasoil system, and all utilities have separate meters. The building includes daily cleaning of common areas and optional parking space rental for just €115/month. Perfect for: Law firms, consultancies, agencies Freelancers or entrepreneurs Companies looking for central office space Key features: 101?m²...