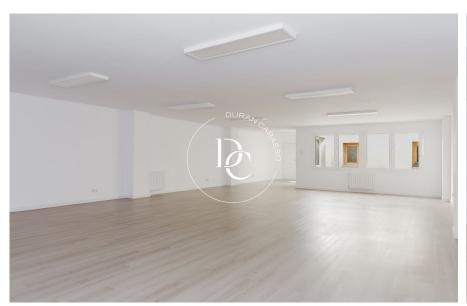

#### 101?m<sup>2</sup> office space near Av. Meritxell. Ideal for professionals seeking flexibility and prime location.

This is your chance to rent a bright and adaptable 101?m² office in the heart of Andorra la Vella, just steps from the bustling Av. Meritxell. Set in a peaceful yet central area, this space offers the perfect balance of visibility, convenience, and functionality. Located on the 4th floor with elevator access, the office features a spacious open-plan layout, LED lighting, a private restroom, and a compact office kitchen. Heating is provided via individual gasoil system, and all utilities have separate meters. The building includes daily cleaning of common areas and optional parking space rental for just €115/month. Perfect for: Law firms, consultancies, agencies Freelancers or entrepreneurs Companies looking for central office space Key features: 101?m²...