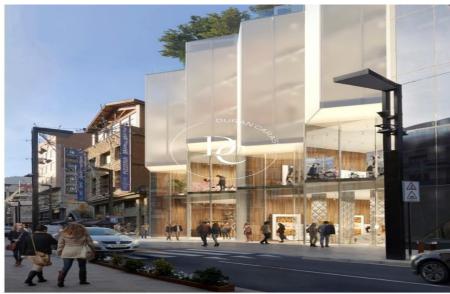

cial axis, this space offers unmatched visibility and a steady flow of both local and tourist visitors. Its features make it ideal for large-format retail, clinics, international franchises, or flagship store concepts.

A location that embodies prestige and potential.

| Surface        | 1,457 m <sup>2</sup> |
|----------------|----------------------|
|                |                      |
| Monthly rent   | 66,000 €             |
| Transfer price | 0 €                  |





## 1456.60 sqm commercial for rent in Andorra la Vella

Ref. AD1032



# Durán Carasso

#### **OBRA NUEVA M29**

LOCALES COMERCIALES EN ALQUILER REF.: 20230911



#### **OBRA NUEVA M29**

LOCALES COMERCIALES EN ALQUILER REF.: 20230911









## 1456.60 sqm commercial for rent in Andorra la Vella

Ref. AD1032





# Durán Carasso

#### OBRA NUEVA M29 LOCALES COMERCIALES EN ALQUILER REF.: 20230911







ALQUILER REF.: 20230911





# Durán Carasso Inversiones

Avda. del Fener, 4 2<sup>a</sup> +376 841 800 • AD700 Escaldes-Engordany

https://www.durancarasso.es

The data of each property is not part of an offer or a contract. Statements made by Durán Carasso Grupo Inmobiliario, verbally or in writing, regarding the property, its condition, or its value, should not be considered accurate or factual. The photographs only show specific parts of the property as they were at the time they were taken. The dimensions, areas, and distances provided are approximate and should be verified by the client. Computer-generated images are only an indication of the possible appearance of the property and may change