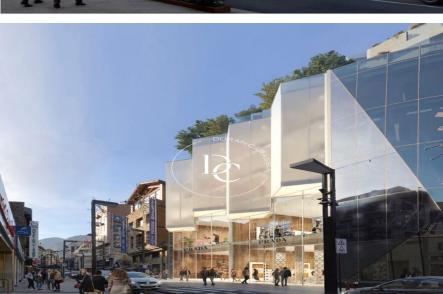

#### Ref. AD1032

We present you with a unique opportunity to position your business in the commercial heart of Andorra la Vella. This brand-new premises offers 1,460?sqm built across two floors —ground floor and first floor— with the possibility of installing escalators and elevators, ensuring smooth and accessible circulation for both clients and staff.

Located at the upper end of Avinguda Meritxell, recognized as the country's main commercial axis, this space offers unmatched visibility and a steady flow of both local and tourist visitors. Its features make it ideal for large-format retail, clinics, international franchises, or flagship store concepts.

A location that embodies prestige and potential.

| Surface        | 1,457 m <sup>2</sup> |
|----------------|----------------------|
|                |                      |
| Monthly rent   | 66,000 €             |
| Transfer price | 0 €                  |