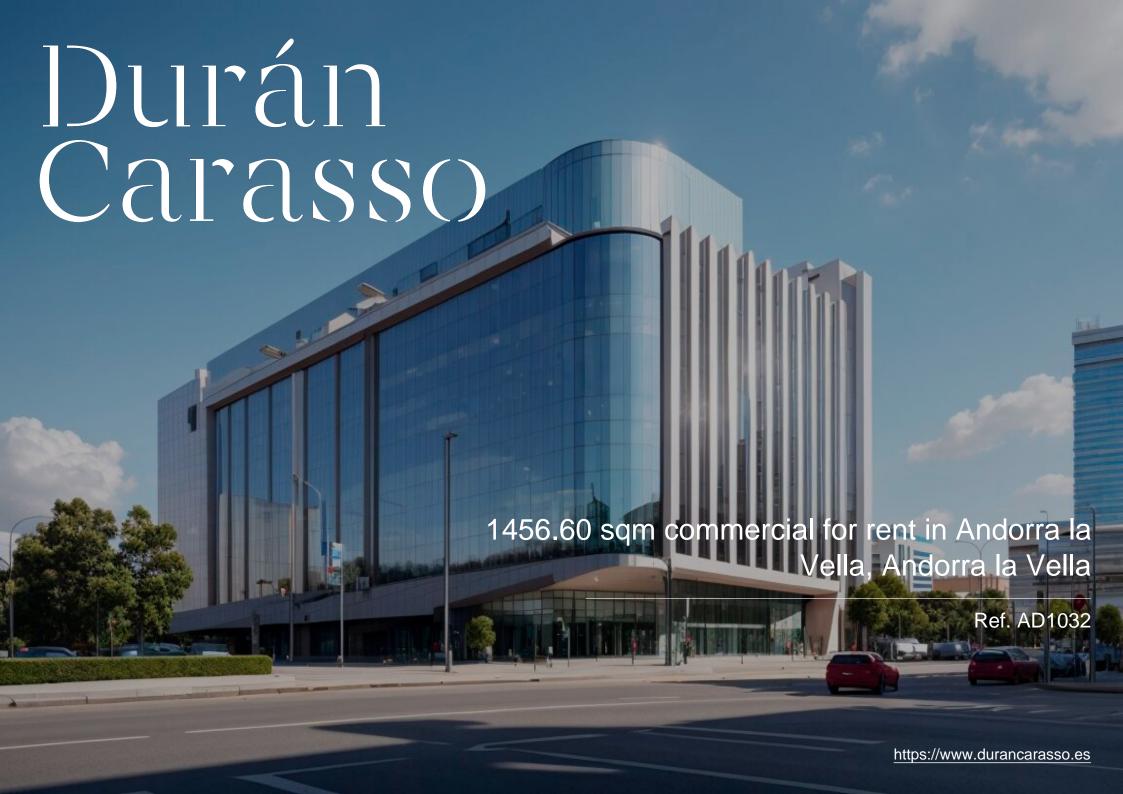

### 1456.60 sqm commercial for rent in Andorra la Vella

#### Ref. AD1032

We present you with a unique opportunity to position your business in the commercial heart of Andorra la Vella. This brand-new premises offers 1,460?sqm built across two floors —ground floor and first floor— with the possibility of installing escalators and elevators, ensuring smooth and accessible circulation for both clients and staff.

Located at the upper end of Avinguda Meritxell, recognized as the country's main commercial axis, this space offers unmatched visibility and a steady flow of both local and tourist visitors. Its features make it ideal for large-format retail, clinics, international franchises, or flagship store concepts.

A location that embodies prestige and potential.

| Surface        | 1,457 m <sup>2</sup> |
|----------------|----------------------|
|                |                      |
| Monthly rent   | 66,000 €             |
| Transfer price | 0 €                  |