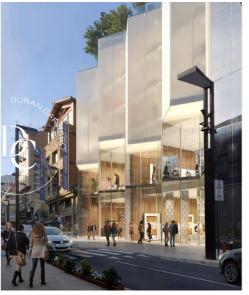

#### Ref. AD1032

We present you with a unique opportunity to position your business in the commercial heart of Andorra la Vella. This brand-new premises offers 1,460?sqm built across two floors —ground floor and first floor— with the possibility of installing escalators and elevators, ensuring smooth and accessible circulation for both clients and staff.

Located at the upper end of Avinguda Meritxell, recognized as the country's main commercial axis, this space offers unmatched visibility and a steady flow of both local and tourist visitors. Its features make it ideal for large-format retail, clinics, international franchises, or flagship store concepts.

A location that embodies prestige and potential.

| Surface        | 1,457 m <sup>2</sup> |
|----------------|----------------------|
|                |                      |
| Monthly rent   | 66,000 €             |
| Transfer price | 0 €                  |