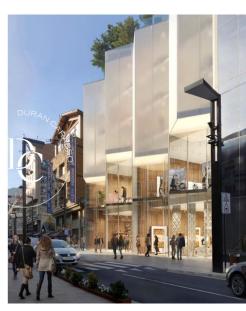

#### Ref. AD1032

We present you with a unique opportunity to position your business in the commercial heart of Andorra la Vella. This brand-new premises offers 1,460?sqm built across two floors —ground floor and first floor— with the possibility of installing escalators and elevators, ensuring smooth and accessible circulation for both clients and staff.

Located at the upper end of Avinguda Meritxell, recognized as the country's main commercial axis, this space offers unmatched visibility and a steady flow of both local and tourist visitors. Its features make it ideal for large-format retail, clinics, international franchises, or flagship store concepts.

A location that embodies prestige and potential.

| Surface        | 1,457 m <sup>2</sup> |
|----------------|----------------------|
|                |                      |
| Monthly rent   | 66,000 €             |
| Transfer price | 0 €                  |