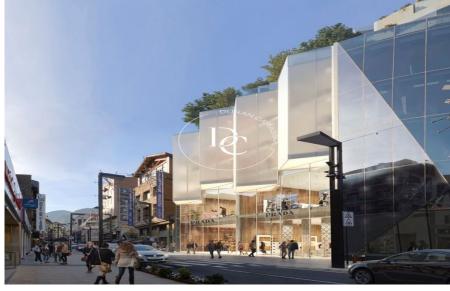

### 1456.60 sqm commercial for rent in Andorra la Vella

#### Ref. AD1032

We present you with a unique opportunity to position your business in the commercial heart of Andorra la Vella. This brand-new premises offers 1,460?sqm built across two floors —ground floor and first floor— with the possibility of installing escalators and elevators, ensuring smooth and accessible circulation for both clients and staff.

Located at the upper end of Avinguda Meritxell, recognized as the country's main commercial axis, this space offers unmatched visibility and a steady flow of both local and tourist visitors. Its features make it ideal for large-format retail, clinics, international franchises, or flagship store concepts.

A location that embodies prestige and potential.

| Surface        | 1,457 m <sup>2</sup> |
|----------------|----------------------|
|                |                      |
| Monthly rent   | 66,000 €             |
| Transfer price | 0 €                  |