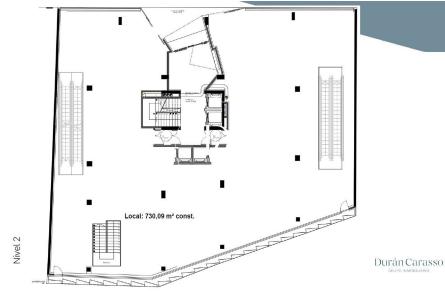

Ground Floor (Av. Meritxell): 766.36 m<sup>2</sup>

Basement Level -1: 766.36 m<sup>2</sup>

Street Level (Prat de la Creu): 238.91 m²

Division options:

GF + B-1 + B-2 (636.75 m<sup>2</sup>) ? €39,000/month

GF + B-1 (517.29 m<sup>2</sup>) ? €34,000/month

| Surface        | 1,772 m <sup>2</sup> |
|----------------|----------------------|
|                |                      |
| Monthly rent   | 70,000 €             |
| Transfer price | 0 €                  |