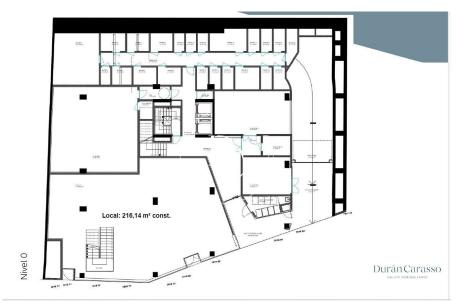

Ground Floor (Av. Meritxell): 766.36 m<sup>2</sup>

Basement Level -1: 766.36 m<sup>2</sup>

Street Level (Prat de la Creu): 238.91 m²

Division options:

GF + B-1 + B-2 (636.75 m<sup>2</sup>) ? €39,000/month

GF + B-1 (517.29 m<sup>2</sup>) ? €34,000/month

| Surface        | 1,772 m <sup>2</sup> |
|----------------|----------------------|
|                |                      |
| Monthly rent   | 70,000 €             |
| Transfer price | 0 €                  |