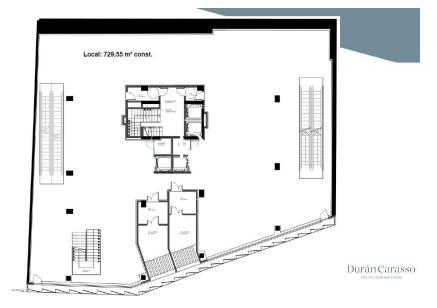

Ground Floor (Av. Meritxell): 766.36 m<sup>2</sup>

Basement Level -1: 766.36 m<sup>2</sup>

Street Level (Prat de la Creu): 238.91 m²

Division options:

GF + B-1 + B-2 (636.75 m<sup>2</sup>) ? €39,000/month

GF + B-1 (517.29 m<sup>2</sup>) ? €34,000/month

| Surface        | 1,772 m <sup>2</sup> |
|----------------|----------------------|
|                |                      |
| Monthly rent   | 70,000 €             |
| Transfer price | 0 €                  |