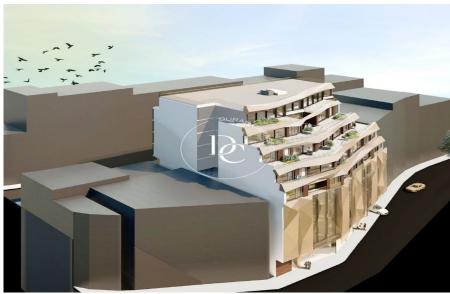

## **Premium Opportunity on Andorra's Most Prestigious Avenue**

Ref. AD1036

## 1,771.63 m<sup>2</sup> with dual street frontage and flexible division options for high-end brands

Prime retail space located at the top section of Av. Meritxell, the most prestigious commercial street in Andorra la Vella.

With entrances on both sides and façades on two busy streets, the premises ensure maximum visibility and foot traffic. Perfect for flagship stores, international brands, or large-format showrooms.

Layout by floor: