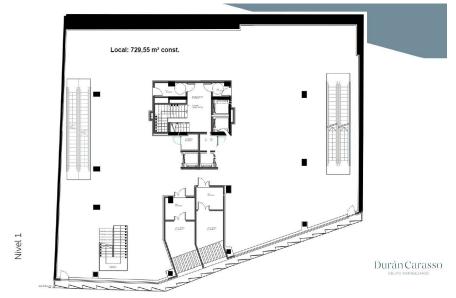

Ground Floor (Av. Meritxell): 766.36 m<sup>2</sup>

Basement Level -1: 766.36 m<sup>2</sup>

Street Level (Prat de la Creu): 238.91 m²

Division options:

GF + B-1 + B-2 (636.75 m<sup>2</sup>) ? €39,000/month

GF + B-1 (517.29 m<sup>2</sup>) ? €34,000/month

| Surface        | 1,772 m <sup>2</sup> |
|----------------|----------------------|
|                |                      |
| Monthly rent   | 70,000 €             |
| Transfer price | 0 €                  |