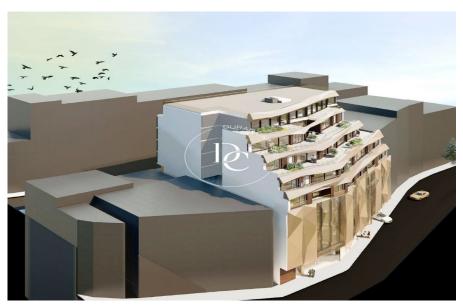

## **Premium Opportunity on Andorra's Most Prestigious Avenue**

Ref. AD1036

## 1,771.63 m<sup>2</sup> with dual street frontage and flexible division options for high-end brands

Prime retail space located at the top section of Av. Meritxell, the most prestigious commercial street in Andorra la Vella.

With entrances on both sides and façades on two busy streets, the premises ensure maximum visibility and foot traffic. Perfect for flagship stores, international brands, or large-format showrooms.

Layout by floor: