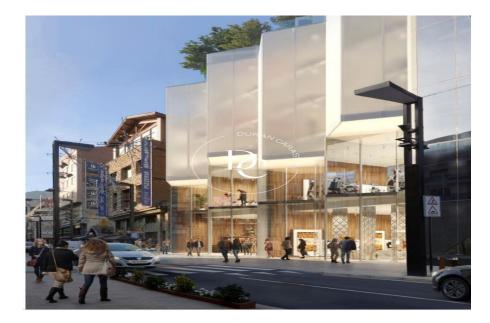

## 1,456 m<sup>2</sup> divisible into two identical units of 728, ready and setups for hospitality

Located on Meritxell Avenue, the most iconic shopping street in Andorra la Vella, these two shell-state premises offer a total of 1,456.60 m<sup>2</sup> spread over the ground and first floors. Each unit has 728.30 m<sup>2</sup>, with the option to lease them separately for €35,000/year each, or together for €66,000/year. The premises include 2 smoke vents, 2 grease trap pits, and an additional pit for elevator installation. Perfect for restaurants, large-format retail, or service centers.

This is a unique opportunity to establish your business in the commercial heart of Andorra.

| Surface        | 728 m <sup>2</sup> |
|----------------|--------------------|
|                |                    |
| Monthly rent   | 34,000 €           |
| Transfer price | 0 €                |