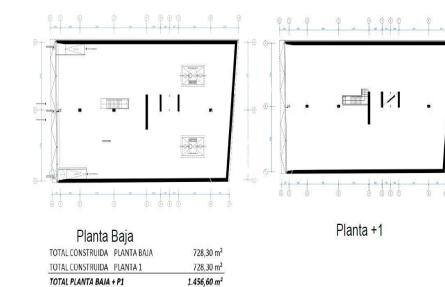

## 1,456 m<sup>2</sup> divisible into two identical units of 728, ready and setups for hospitality

Located on Meritxell Avenue, the most iconic shopping street in Andorra la Vella, these two shell-state premises offer a total of 1,456.60 m<sup>2</sup> spread over the ground and first floors. Each unit has 728.30 m<sup>2</sup>, with the option to lease them separately for €35,000/year each, or together for €66,000/year. The premises include 2 smoke vents, 2 grease trap pits, and an additional pit for elevator installation. Perfect for restaurants, large-format retail, or service centers.

### Ref. AD1035

Durán Carasso

OBRA NUEVA M29 LOCALES COMERCIALES EN ALQUILER REF.: 20230911

728,30 m<sup>2</sup> 728,30 m<sup>2</sup>

1.456,60 m<sup>2</sup>

TOTAL CONSTRUIDA PLANTA BAJA

TOTAL CONSTRUIDA PLANTA 1 TOTAL PLANTA BAJA + P1