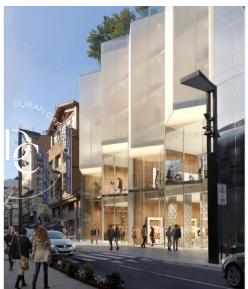

## 1,456 m<sup>2</sup> divisible into two identical units of 728, ready and setups for hospitality

Located on Meritxell Avenue, the most iconic shopping street in Andorra la Vella, these two shell-state premises offer a total of 1,456.60 m<sup>2</sup> spread over the ground and first floors. Each unit has 728.30 m<sup>2</sup>, with the option to lease them separately for €35,000/year each, or together for €66,000/year. The premises include 2 smoke vents, 2 grease trap pits, and an additional pit for elevator installation. Perfect for restaurants, large-format retail, or service centers.

This is a unique opportunity to establish your business in the commercial heart of Andorra.

| Surface        | 728 m <sup>2</sup> |
|----------------|--------------------|
|                |                    |
| Monthly rent   | 34,000 €           |
| Transfer price | 0 €                |