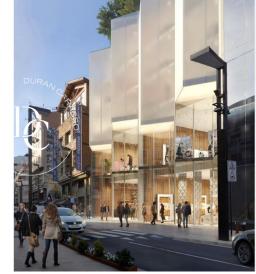

## 1,456 m<sup>2</sup> divisible into two identical units of 728, ready and setups for hospitality

Located on Meritxell Avenue, the most iconic shopping street in Andorra la Vella, these two shell-state premises offer a total of 1,456.60 m<sup>2</sup> spread over the ground and first floors. Each unit has 728.30 m<sup>2</sup>, with the option to lease them separately for €35,000/year each, or together for €66,000/year. The premises include 2 smoke vents, 2 grease trap pits, and an additional pit for elevator installation. Perfect for restaurants, large-format retail, or service centers.

This is a unique opportunity to establish your business in the commercial heart of Andorra.

| Surface        | 728 m <sup>2</sup> |
|----------------|--------------------|
|                |                    |
| Monthly rent   | 34,000 €           |
| Transfer price | 0 €                |