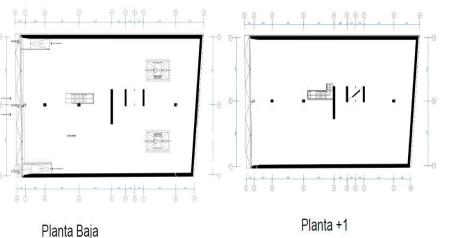

### Ref. AD1035

Durán Carasso

OBRA NUEVA M29 LOCALES COMERCIALES EN ALQUILER REF.: 20230911

728,30 m<sup>2</sup> 728,30 m<sup>2</sup>

1.456,60 m<sup>2</sup>

TOTAL CONSTRUIDA PLANTA BAJA

TOTAL CONSTRUIDA PLANTA 1 TOTAL PLANTA BAJA + P1