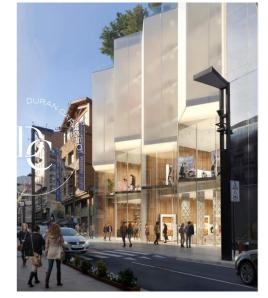

## 1,456 m<sup>2</sup> divisible into two identical units of 728, ready and setups for hospitality

Located on Meritxell Avenue, the most iconic shopping street in Andorra la Vella, these two shell-state premises offer a total of 1,456.60 m<sup>2</sup> spread over the ground and first floors. Each unit has 728.30 m<sup>2</sup>, with the option to lease them separately for €35,000/year each, or together for €66,000/year. The premises include 2 smoke vents, 2 grease trap pits, and an additional pit for elevator installation. Perfect for restaurants, large-format retail, or service centers.

This is a unique opportunity to establish your business in the commercial heart of Andorra.

| Surface        | 728 m <sup>2</sup> |
|----------------|--------------------|
|                |                    |
| Monthly rent   | 34,000 €           |
| Transfer price | 0 €                |