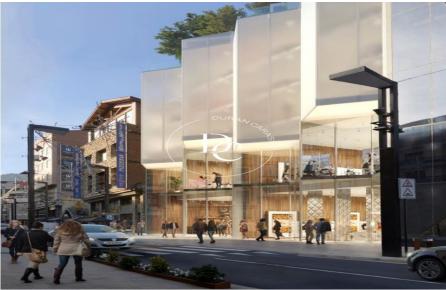

## 1,456 m<sup>2</sup> divisible into two identical units of 728, ready and setups for hospitality

Located on Meritxell Avenue, the most iconic shopping street in Andorra la Vella, these two shell-state premises offer a total of 1,456.60 m<sup>2</sup> spread over the ground and first floors. Each unit has 728.30 m<sup>2</sup>, with the option to lease them separately for €35,000/year each, or together for €66,000/year. The premises include 2 smoke vents, 2 grease trap pits, and an additional pit for elevator installation. Perfect for restaurants, large-format retail, or service centers.