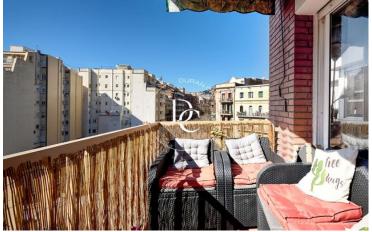

- ✓ Air conditioning
- ✓ Heating

√ Views

✓ Lift

✓ Terrace

- ✓ Balcony
- ✓ Built in closets

Its excellent southwest orientation ensures abundant natural light throughout the day, while the balcony provides a perfect spot to relax and enjoy clear views. Additionally, it includes a parking space in the same building, which can be purchased separately for €25,000 and represents a valuable asset in an area with high parking demand. The building has an elevator and has passed the Technical Building Inspection (ITE), guaranteeing its good condition and safety.