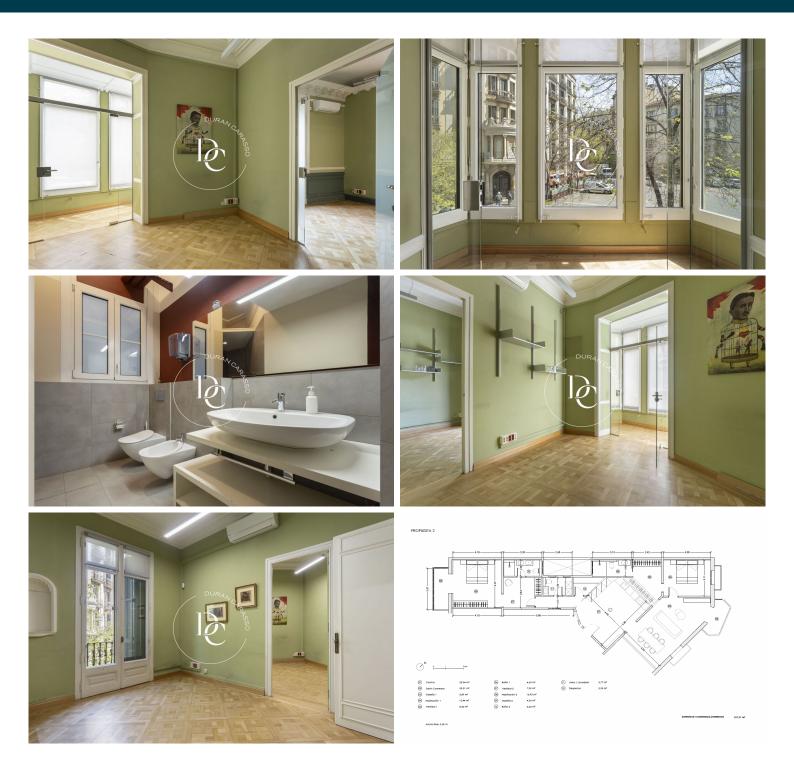

This exclusive corner apartment is situated on a third real floor of an elegant building with a lift. The property stands out for its unique architectural value and the excellent preservation of original period features such as the emblematic Nolla mosaic flooring, original woodwork, and high ceilings with decorative mouldings and coffered designs that add character and authenticity to every room.