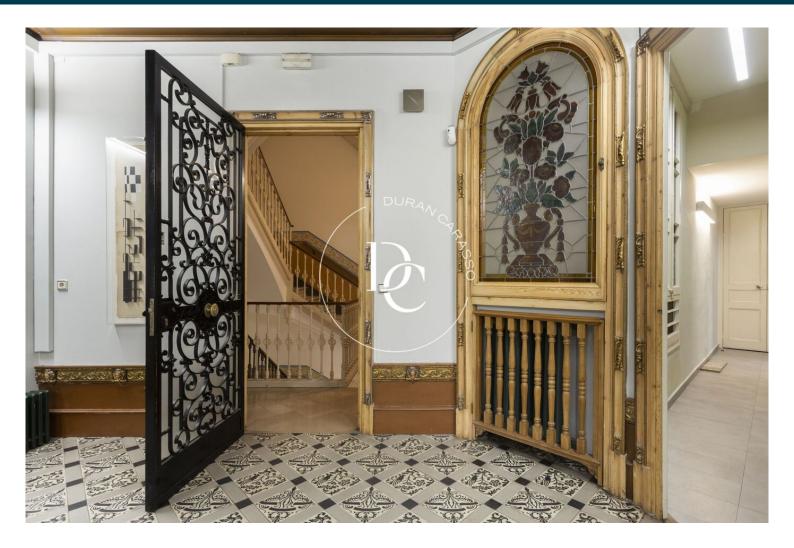

This exclusive corner apartment is situated on a third real floor of an elegant building with a lift. The property stands out for its unique architectural value and the excellent preservation of original period features such as the emblematic Nolla mosaic flooring, original woodwork, and high ceilings with decorative mouldings and coffered designs that add character and authenticity to every room.