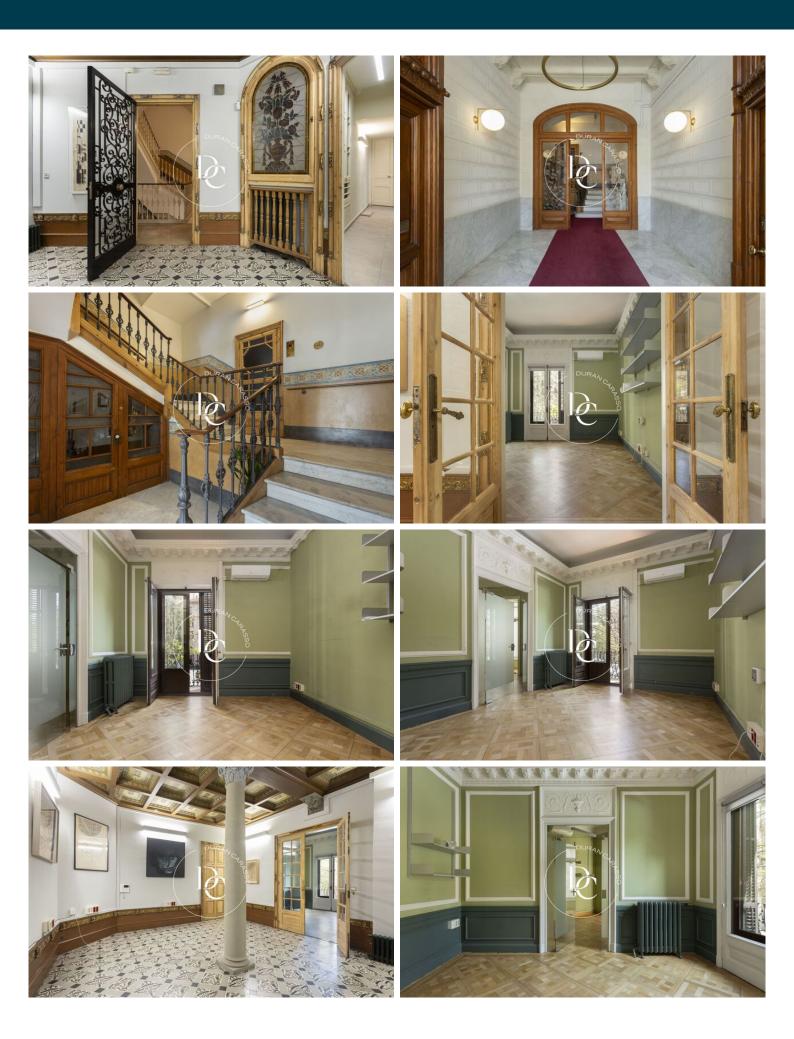

This exclusive corner apartment is situated on a third real floor of an elegant building with a lift. The property stands out for its unique architectural value and the excellent preservation of original period features such as the emblematic Nolla mosaic flooring, original woodwork, and high ceilings with decorative mouldings and coffered designs that add character and authenticity to every room.