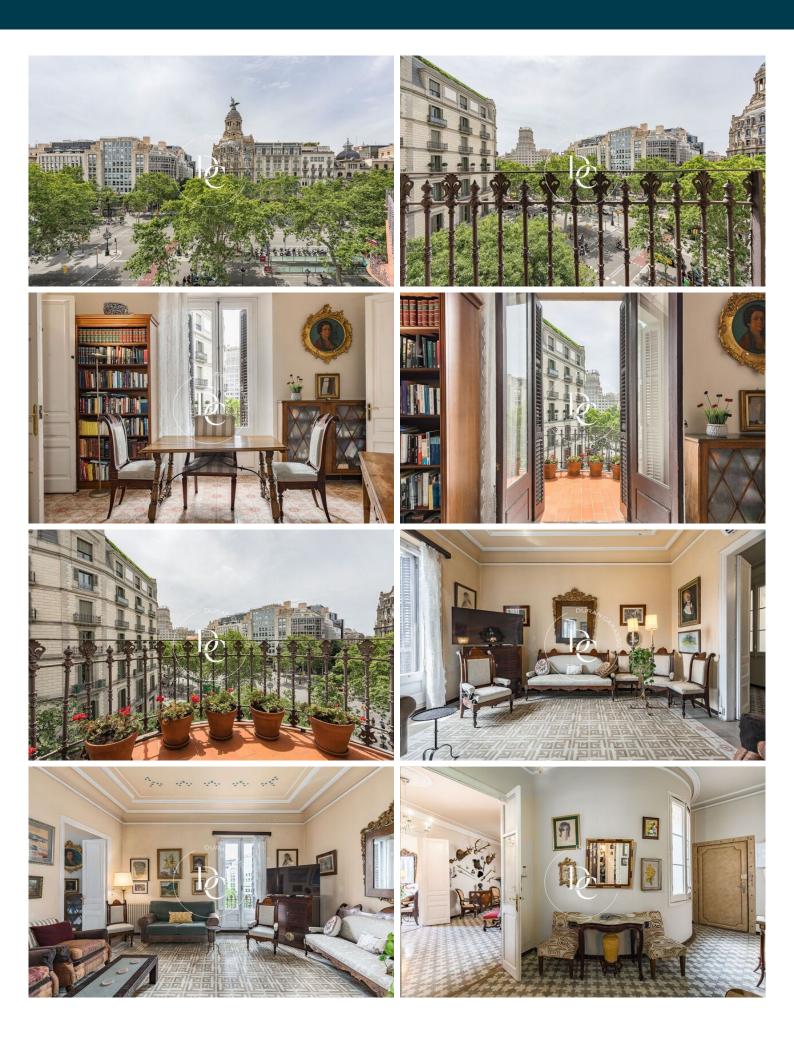

## La Dreta de l'Eixample / Barcelona

Located on one of the most iconic corners of the prestigious Passeig de Gràcia, this outstanding property sits on a high floor of a well-maintained regal building, designed by one of the most celebrated architects of the period, known for his works along this emblematic boulevard. The building retains all its noble architectural character and offers two elevators.

The residence enjoys a southwest orientation and exceptional natural light throughout the day, thanks to its elevated position and large windows. With more than seven main rooms and three bathrooms, the apartment offers great potential for customization. The property retains valuable original features such as high ceilings with decorative mouldings, hydraulic tile floors, and period woodwork. Furthermore, the homeowners' association bylaws allow for the possibility of dividing it into two separate apartments.