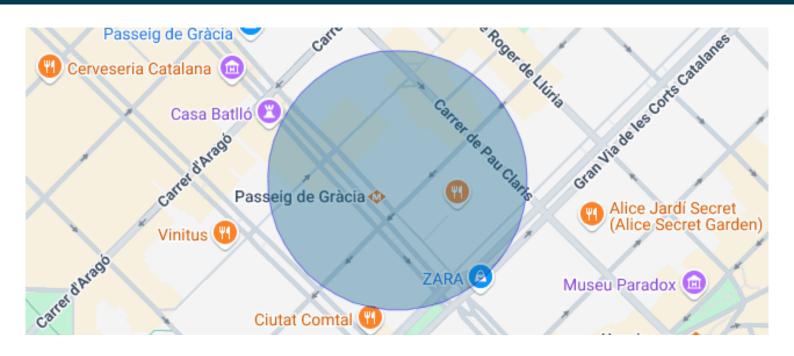

## La Dreta de l'Eixample / Barcelona

Located on one of the most iconic corners of the prestigious Passeig de Gràcia, this outstanding property sits on a high floor of a well-maintained regal building, designed by one of the most celebrated architects of the period, known for his works along this emblematic boulevard. The building retains all its noble architectural character and offers two elevators.