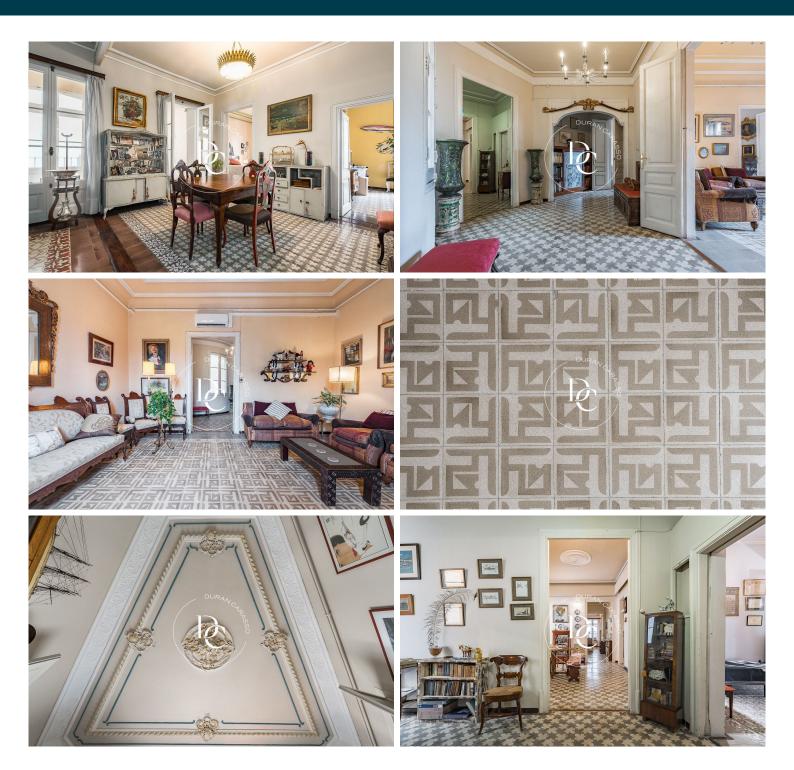

The residence enjoys a southwest orientation and exceptional natural light throughout the day, thanks to its elevated position and large windows. With more than seven main rooms and three bathrooms, the apartment offers great potential for customization. The property retains valuable original features such as high ceilings with decorative mouldings, hydraulic tile floors, and period woodwork. Furthermore, the homeowners' association bylaws allow for the possibility of dividing it into two separate apartments.