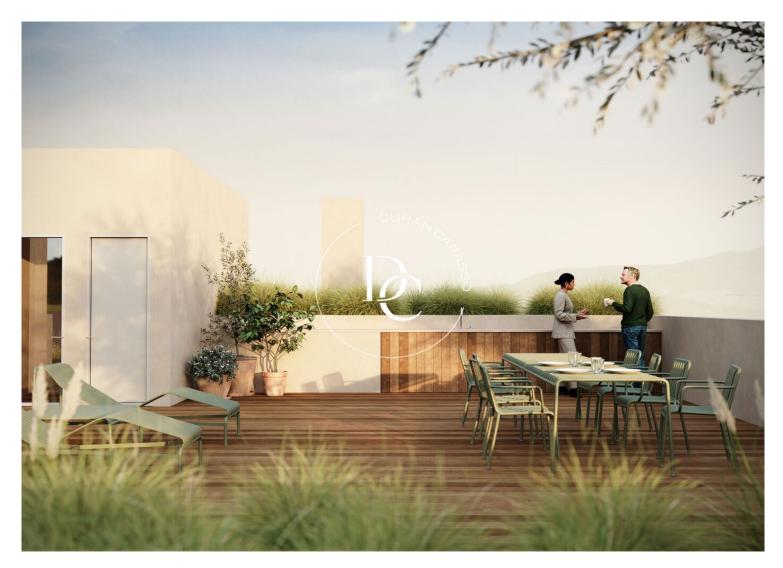

The area is well connected by metro and bus, with direct access to the 22@ innovation district.

The development includes 3-bedroom, 2-bathroom homes, all featuring balconies or terraces between 10 and 20?m². A standout penthouse boasts a 60?m² private terrace.

All units offer a contemporary design with open, bright spaces and large windows to maximise natural light. The homes are equipped with ducted air conditioning with a heat pump and an aerothermal system for hot water.