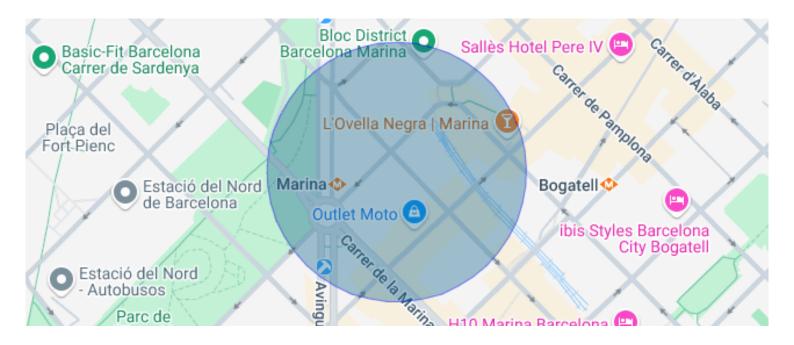

The project is located at Juan de Austria Street 101, in the heart of Poblenou — a well-established residential and office area, with all services and excellent connections to the historic centre of Barcelona. Just a 20-minute walk from major landmarks such as the Sagrada Familia, Ciutadella Park, or Plaça de Catalunya, and equally close to the beach, promenade, and Olympic Port.

The area is well connected by metro and bus, with direct access to the 22@ innovation district.

The development includes 3-bedroom, 2-bathroom homes, all featuring balconies or terraces between 10 and 20?m². A standout penthouse boasts a 60?m² private terrace.