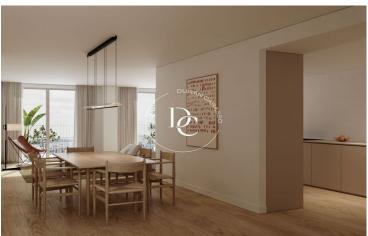

All units offer a contemporary design with open, bright spaces and large windows to maximise natural light. The homes are equipped with ducted air conditioning with a heat pump and an aerothermal system for hot water.

Kitchens come fully fitted with upper and lower units, Silestone countertops and built-in appliances (hob, oven and extractor fan), and bathrooms are equipped with premium fittings by Roca.

A development that combines comfort, energy efficiency and a prime location in one of Barcelona's most dynamic districts.