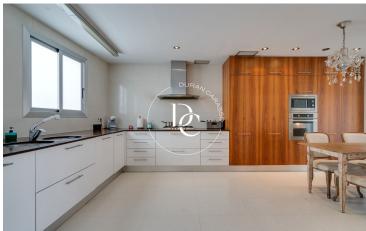

The large, cozy living room with a fireplace flows into a dining area lined with windows, opening onto a southwest-facing terrace with open views. The spacious office-style kitchen is fully equipped and accessible from both the entrance and dining area.