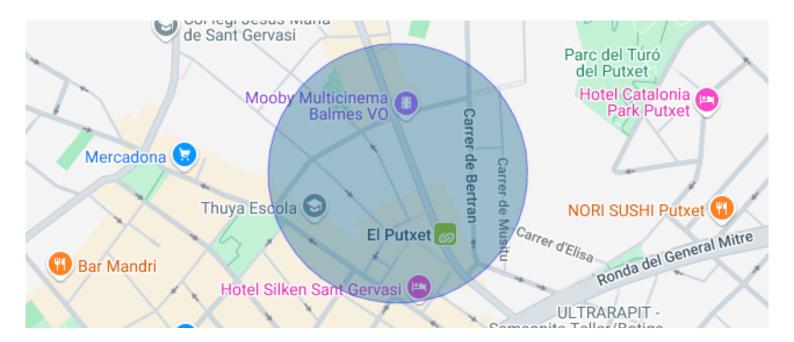

## Sant Gervasi - La Bonanova / Barcelona

Spectacular duplex penthouse with 4 terraces and views in La Bonanova

We present this exceptional property located in the Cines Balmes area, next to Castanyer street and Plaça del Putxet, very close to the Barcino Tennis Club. A privileged, peaceful location with excellent transport links, ideal for families seeking space and comfort.

The building does not have private parking, but several options are available nearby.

An exclusive home in a well-connected area, with fast access to ring roads, schools, and public transport (FFGC Putxet).