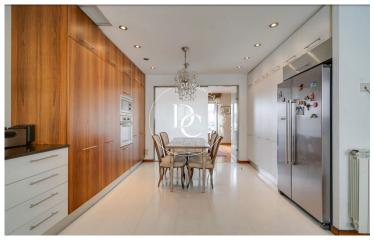

The large, cozy living room with a fireplace flows into a dining area lined with windows, opening onto a southwest-facing terrace with open views. The spacious office-style kitchen is fully equipped and accessible from both the entrance and dining area.