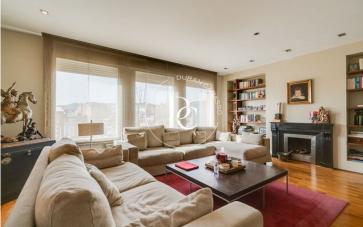

The large, cozy living room with a fireplace flows into a dining area lined with windows, opening onto a southwest-facing terrace with open views. The spacious office-style kitchen is fully equipped and accessible from both the entrance and dining area.