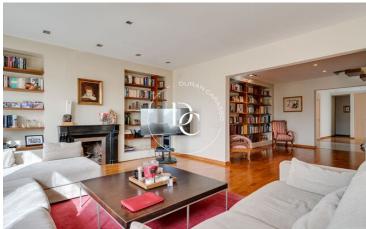

This unique duplex penthouse is set in a renovated classic building with concierge service and two elevators. The home features a generous layout, starting with a spacious entrance hall that connects the day area, kitchen, and night area. From here, you access a bright reading room and, via elegant designer stairs, reach the upper floor.

The large, cozy living room with a fireplace flows into a dining area lined with windows, opening onto a southwest-facing terrace with open views. The spacious office-style kitchen is fully equipped and accessible from both the entrance and dining area.