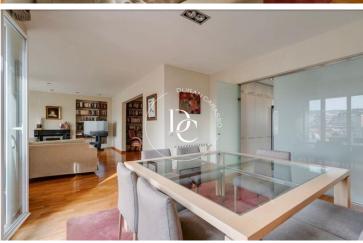

The large, cozy living room with a fireplace flows into a dining area lined with windows, opening onto a southwest-facing terrace with open views. The spacious office-style kitchen is fully equipped and accessible from both the entrance and dining area.