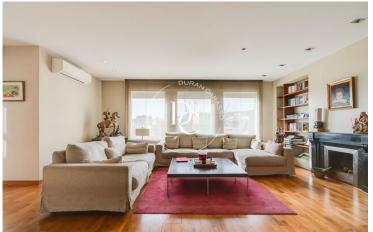

The large, cozy living room with a fireplace flows into a dining area lined with windows, opening onto a southwest-facing terrace with open views. The spacious office-style kitchen is fully equipped and accessible from both the entrance and dining area.