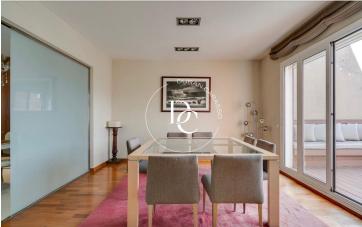

The large, cozy living room with a fireplace flows into a dining area lined with windows, opening onto a southwest-facing terrace with open views. The spacious office-style kitchen is fully equipped and accessible from both the entrance and dining area.