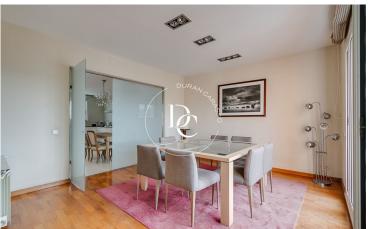

The large, cozy living room with a fireplace flows into a dining area lined with windows, opening onto a southwest-facing terrace with open views. The spacious office-style kitchen is fully equipped and accessible from both the entrance and dining area.