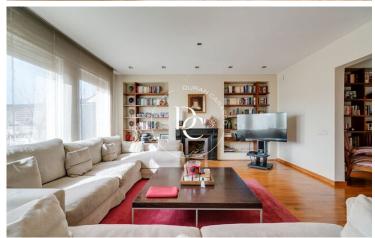

The large, cozy living room with a fireplace flows into a dining area lined with windows, opening onto a southwest-facing terrace with open views. The spacious office-style kitchen is fully equipped and accessible from both the entrance and dining area.