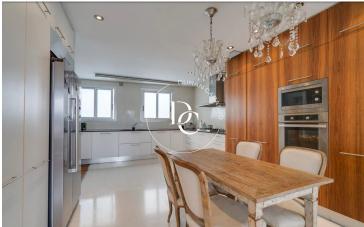

The large, cozy living room with a fireplace flows into a dining area lined with windows, opening onto a southwest-facing terrace with open views. The spacious office-style kitchen is fully equipped and accessible from both the entrance and dining area.