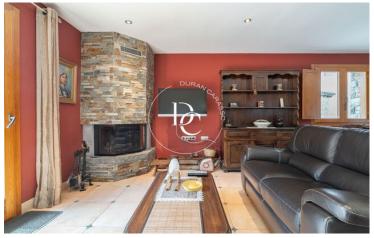

The ground floor features a living room with a built-in fireplace and direct access to the garden with views of the Cadí Mountains, a rustic yet charming kitchen, a bedroom, and a bathroom.

A second floor houses the other three bedrooms, one of them a suite, and another full bathroom.