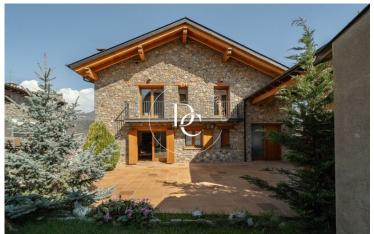

## Bellver de Cerdanya / La Cerdanya

In one of the most idyllic areas of the Cerdanya Valley, we find this wonderful four-story house with a terrace.

Completely renovated and with a spectacular facade made with natural river stones from the area, you will be amazed not only by its location but also by its spacious interiors.

The ground floor features a living room with a built-in fireplace and direct access to the garden with views of the Cadí Mountains, a rustic yet charming kitchen, a bedroom, and a bathroom.

A second floor houses the other three bedrooms, one of them a suite, and another full bathroom.