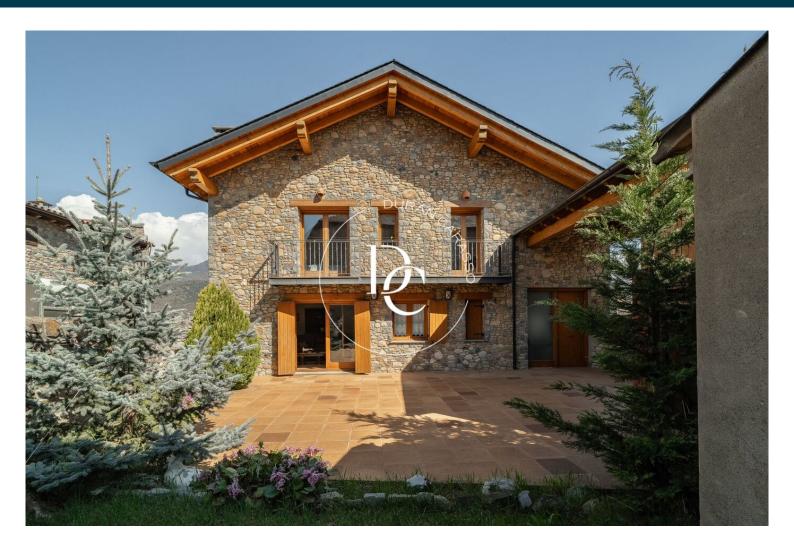

## Bellver de Cerdanya / La Cerdanya

In one of the most idyllic areas of the Cerdanya Valley, we find this wonderful four-story house with a terrace.

Completely renovated and with a spectacular facade made with natural river stones from the area, you will be amazed not only by its location but also by its spacious interiors.

The ground floor features a living room with a built-in fireplace and direct access to the garden with views of the Cadí Mountains, a rustic yet charming kitchen, a bedroom, and a bathroom.

A second floor houses the other three bedrooms, one of them a suite, and another full bathroom.