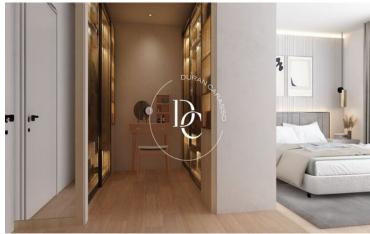

## Encamp / Encamp

new building (work) with terrace and views in Andorra la Vella.

, 32 parking spaces, fitted wardrobes, balcony and heating.

## Units in this development

| Туре | Unit | Surface            | Terrace           | Bedrooms | Bathrooms | Price    | State |
|------|------|--------------------|-------------------|----------|-----------|----------|-------|
| Flat | 2-2  | m <sup>2</sup> 125 | m <sup>2</sup> 26 | 2        | 2         | €380,362 | Sold  |
| Flat | 3-2  | m <sup>2</sup> 107 | -                 | 2        | 2         | €377,640 | Sold  |
| Flat | 3-9  | m <sup>2</sup> 117 | $m^27$            | 3        | 2         | €407,541 | Sold  |
| Flat | 3-3  | $m^283$            | -                 | 2        | 2         | €306,463 | Sold  |
| Flat | 3-5  | m <sup>2</sup> 81  | -                 | 2        | 2         | €298,856 | Sold  |