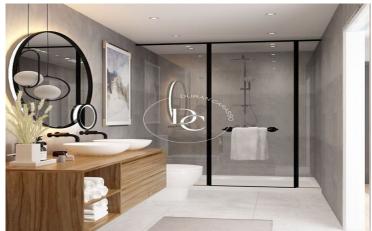

## Encamp / Encamp

new building (work) with terrace and views in Andorra la Vella.

, 32 parking spaces, fitted wardrobes, balcony and heating.

## Units in this development

| Туре | Unit | Surface            | Terrace           | Bedrooms | Bathrooms | Price    | State |
|------|------|--------------------|-------------------|----------|-----------|----------|-------|
| Flat | 2-2  | m <sup>2</sup> 125 | m <sup>2</sup> 26 | 2        | 2         | €380,362 | Sold  |
| Flat | 3-2  | m <sup>2</sup> 107 | -                 | 2        | 2         | €377,640 | Sold  |
| Flat | 3-9  | m <sup>2</sup> 117 | $m^27$            | 3        | 2         | €407,541 | Sold  |
| Flat | 3-3  | $m^283$            | -                 | 2        | 2         | €306,463 | Sold  |
| Flat | 3-5  | m <sup>2</sup> 81  | -                 | 2        | 2         | €298,856 | Sold  |