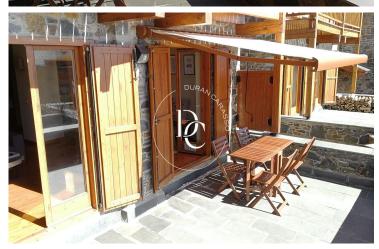

The house has two exterior rooms, perfectly accommodated for the well-deserved and long-awaited rest, and three full bathrooms.

The community has a green area as a garden and a barbecue area ideal for outdoor meals.