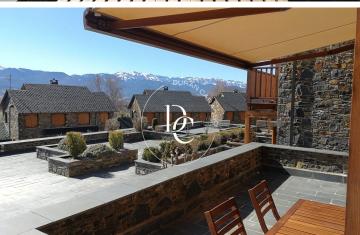

## Ger / La Cerdanya

An apartment located in the exclusive area of La Pleta de Saga, in a privileged environment such as La Cerdanya with a large terrace with postcard-perfect views of Tossa.

A home with a current rustic style, which has natural light that surrounds the entire day area.

The house has two exterior rooms, perfectly accommodated for the well-deserved and long-awaited rest, and three full bathrooms.

The community has a green area as a garden and a barbecue area ideal for outdoor meals.