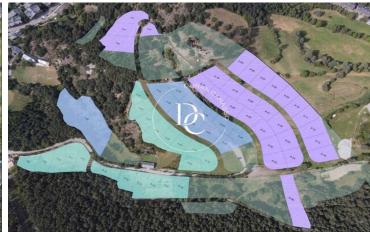

## La Massana / La Massana

With 61 plots in a unique development, located in the privileged area of La Gonarda (La Massana), they offer the ideal space to build luxury villas in an unparalleled natural environment.

Urban planning has prioritized the best layout and orientation of the plots in order to guarantee maximum exposure to the sun throughout the day and offer spectacular views of the valleys and mountains of Andorra. These plots are perfect for those looking to build a luxury residence in a quiet area, with constant sunshine and a unique natural environment.