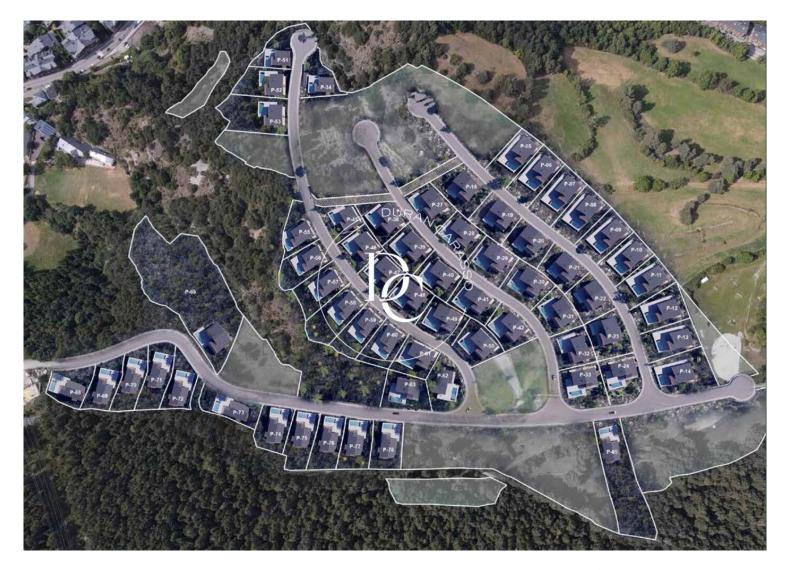

## La Massana / La Massana

With 61 plots in a unique development, located in the privileged area of La Gonarda (La Massana), they offer the ideal space to build luxury villas in an unparalleled natural environment.

Urban planning has prioritized the best layout and orientation of the plots in order to guarantee maximum exposure to the sun throughout the day and offer spectacular views of the valleys and mountains of Andorra. These plots are perfect for those looking to build a luxury residence in a quiet area, with constant sunshine and a unique natural environment.

## Units in this development

| Туре | Unit | Surface              | Price      | State     |
|------|------|----------------------|------------|-----------|
| Plot | P-13 | m <sup>2</sup> 762   | €897,500   | Available |
| Plot | P-14 | m <sup>2</sup> 791   | €943,500   | Available |
| Plot | P-22 | m <sup>2</sup> 757   | €876,000   | Available |
| Plot | P-23 | m <sup>2</sup> 841   | €973,000   | Available |
| Plot | P-24 | m <sup>2</sup> 751   | €860,000   | Available |
| Plot | P-33 | $m^2 823$            | €940,000   | Available |
| Plot | P-40 | $m^2750$             | €872,000   | Reserved  |
| Plot | P-41 | m <sup>2</sup> 750   | €860,000   | Available |
| Plot | P-42 | m <sup>2</sup> 750   | €865,000   | Available |
| Plot | P-50 | m <sup>2</sup> 752   | €880,000   | Available |
| Plot | P-51 | m <sup>2</sup> 1,599 | €1,725,000 | Available |
| Plot | P-52 | m <sup>2</sup> 1,683 | €1,805,000 | Available |
| Plot | P-53 | m <sup>2</sup> 1,963 | €2,105,000 | Available |
| Plot | P-58 | m <sup>2</sup> 1,092 | €1,565,000 | Reserved  |
| Plot | P-59 | m <sup>2</sup> 845   | €1,210,000 | Reserved  |
| Plot | P-60 | m <sup>2</sup> 765   | €997,000   | Available |
| Plot | P-61 | m <sup>2</sup> 750   | €866,000   | Available |
| Plot | P-62 | m <sup>2</sup> 790   | €890,000   | Available |
| Plot | P-63 | $m^2752$             | €815,000   | Available |
| Plot | P-68 | m <sup>2</sup> 750   | €880,000   | Available |
| Plot | P-69 | $m^2750$             | €870,000   | Available |
| Plot | P-70 | m <sup>2</sup> 806   | €944,000   | Available |
| Plot | P-71 | m <sup>2</sup> 960   | €1,125,000 | Available |
| Plot | P-72 | m <sup>2</sup> 844   | €990,000   | Available |
| Plot | P-73 | $m^2750$             | €860,000   | Available |
| Plot | P-74 | $m^2750$             | €860,000   | Available |
| Plot | P-75 | m <sup>2</sup> 750   | €860,000   | Available |
| Plot | P-76 | $m^2750$             | €860,000   | Available |
| Plot | P-77 | $m^2750$             | €820,000   | Available |
| Plot | P-78 | $m^2750$             | €820,000   | Available |
|      |      |                      |            |           |