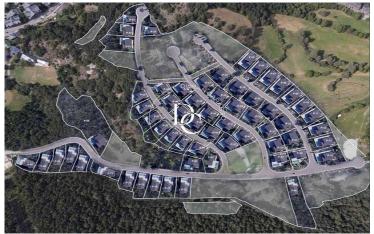

## La Massana / La Massana

With 61 plots in a unique development, located in the privileged area of La Gonarda (La Massana), they offer the ideal space to build luxury villas in an unparalleled natural environment.

Urban planning has prioritized the best layout and orientation of the plots in order to guarantee maximum exposure to the sun throughout the day and offer spectacular views of the valleys and mountains of Andorra. These plots are perfect for those looking to build a luxury residence in a quiet area, with constant sunshine and a unique natural environment.