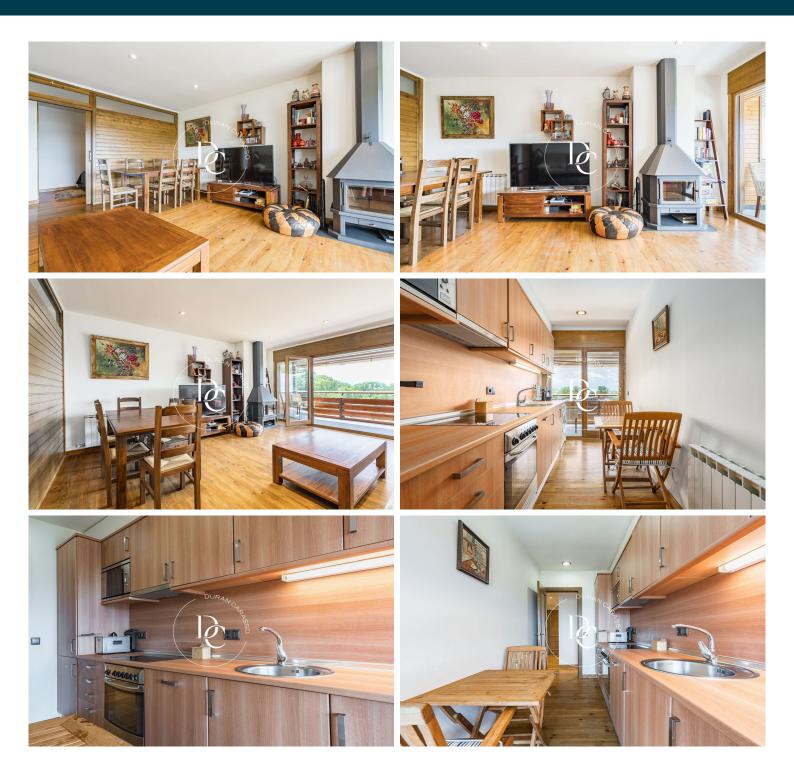

## Llívia / La Cerdanya

Charming apartment for sale in Llívia, located in a peaceful area surrounded by nature. Ideal as a primary residence, a weekend getaway, or for lovers of outdoor sports.

The property features two double bedrooms with built-in wardrobes. One of the bedrooms is a suite with a spacious bathroom with a walk-in shower and direct access to the terrace. The kitchen, open-plan style, is spacious, very bright, and fully equipped, also with access to the terrace. The living-dining room is large, cozy, and filled with natural light, with direct access to a generous terrace—perfect for enjoying the beautiful surroundings.

The apartment is equipped with gas heating via an individual boiler and includes additional built-in storage for added functionality and convenience. The building is surrounded by green areas and parks, offering a privileged environment to practice sports, go for walks, or simply relax in nature.