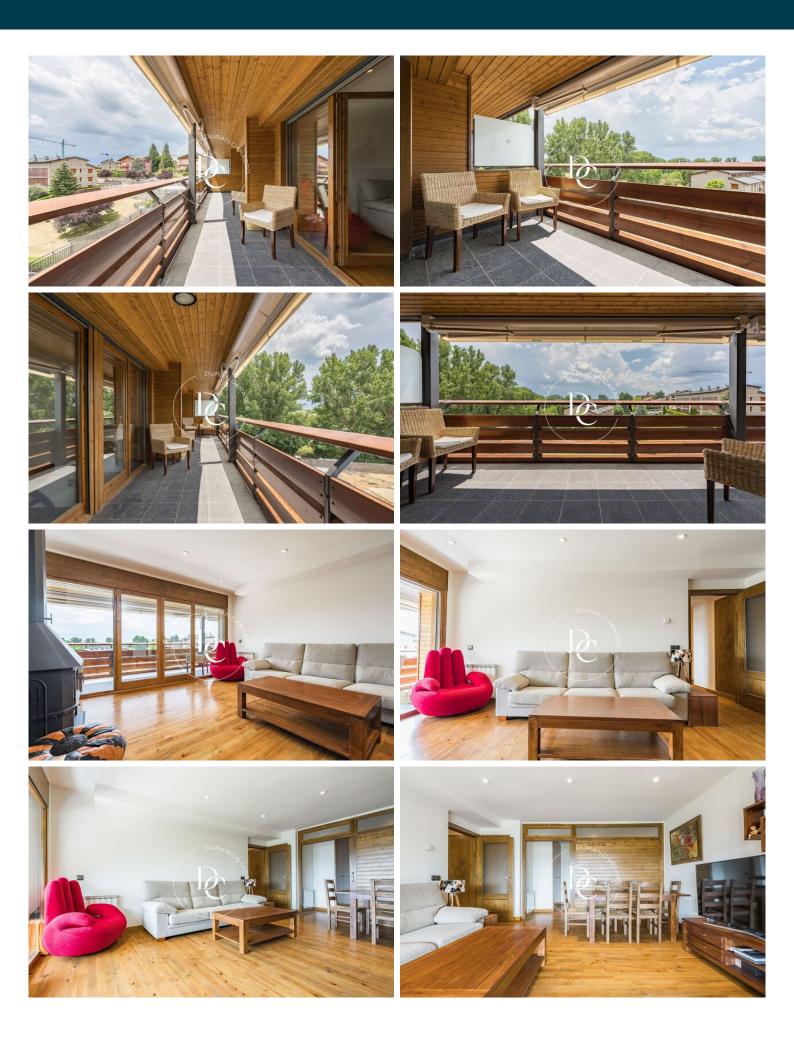

## Llívia / La Cerdanya

Charming apartment for sale in Llívia, located in a peaceful area surrounded by nature. Ideal as a primary residence, a weekend getaway, or for lovers of outdoor sports.

The property features two double bedrooms with built-in wardrobes. One of the bedrooms is a suite with a spacious bathroom with a walk-in shower and direct access to the terrace. The kitchen, open-plan style, is spacious, very bright, and fully equipped, also with access to the terrace. The living-dining room is large, cozy, and filled with natural light, with direct access to a generous terrace—perfect for enjoying the beautiful surroundings.

The apartment is equipped with gas heating via an individual boiler and includes additional built-in storage for added functionality and convenience. The building is surrounded by green areas and parks, offering a privileged environment to practice sports, go for walks, or simply relax in nature.