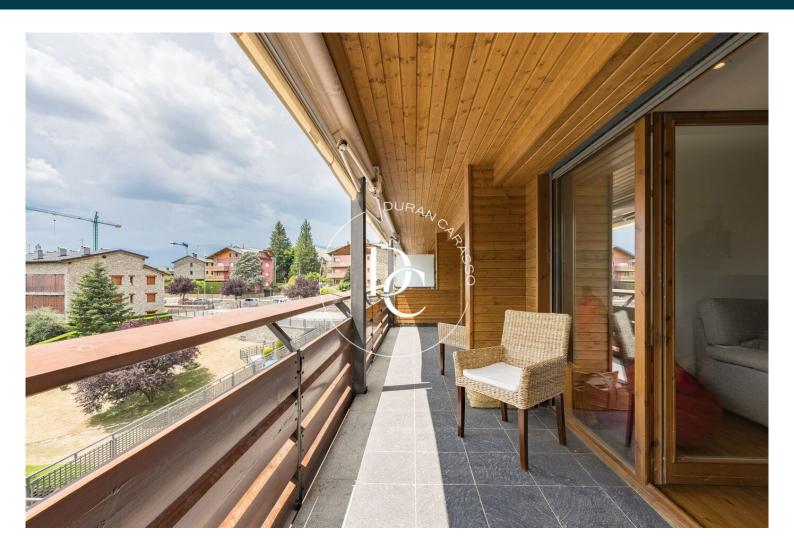

## Llívia / La Cerdanya

Charming apartment for sale in Llívia, located in a peaceful area surrounded by nature. Ideal as a primary residence, a weekend getaway, or for lovers of outdoor sports.

The property features two double bedrooms with built-in wardrobes. One of the bedrooms is a suite with a spacious bathroom with a walk-in shower and direct access to the terrace. The kitchen, open-plan style, is spacious, very bright, and fully equipped, also with access to the terrace. The living-dining room is large, cozy, and filled with natural light, with direct access to a generous terrace—perfect for enjoying the beautiful surroundings.

The apartment is equipped with gas heating via an individual boiler and includes additional built-in storage for added functionality and convenience. The building is surrounded by green areas and parks, offering a privileged environment to practice sports, go for walks, or simply relax in nature.