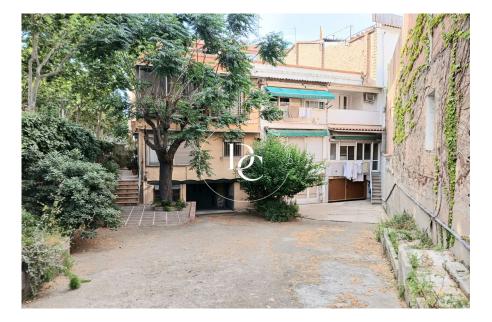

## Prime Development Opportunity in Molins de Rei

Located in one of the most privileged areas of Molins de Rei, this plot offers direct access to two of the town's main roads and is just 12 km from Barcelona. It presents a unique and highly promising opportunity for both investment and construction. The plot has a total area of 141 m<sup>2</sup>, of which 126 m<sup>2</sup> are buildable. It allows for the construction of a ground floor plus four additional stories, with a total buildable area of nearly 600 m<sup>2</sup>. While a 3-meter easement must be left on the ground floor, as required by property rights, this does not significantly affect the project's potential. The generous buildable area and prime location make this land ideal for either residential or commercial developments. Additionally, the property offers the possibility to esta...