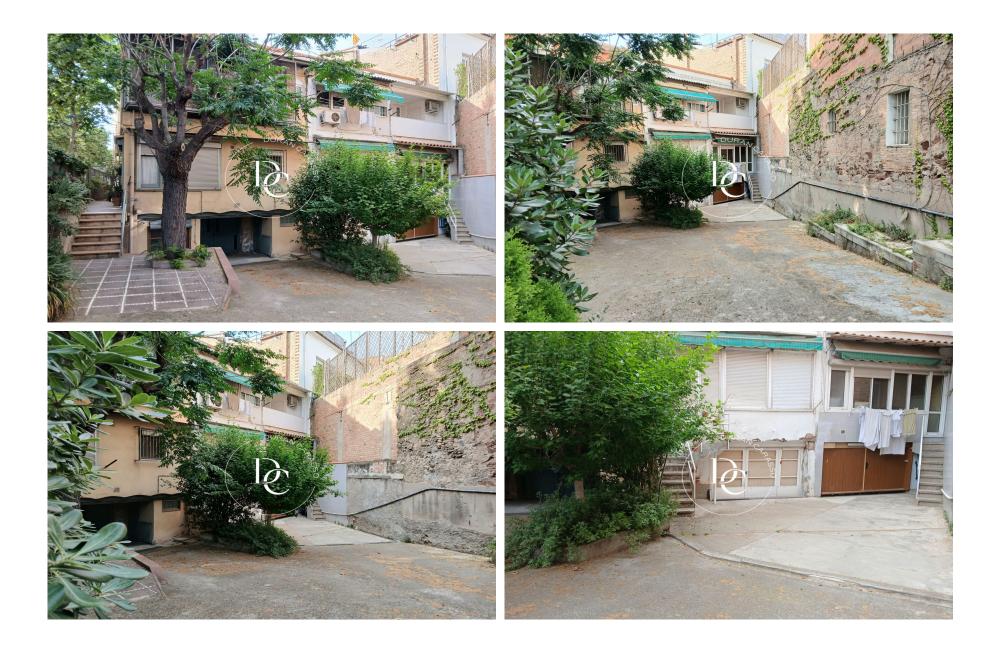

## Prime Development Opportunity in Molins de Rei

Located in one of the most privileged areas of Molins de Rei, this plot offers direct access to two of the town's main roads and is just 12 km from Barcelona. It presents a unique and highly promising opportunity for both investment and construction. The plot has a total area of 141 m<sup>2</sup>, of which 126 m<sup>2</sup> are buildable. It allows for the construction of a ground floor plus four additional stories, with a total buildable area of nearly 600 m<sup>2</sup>. While a 3-meter easement must be left on the ground floor, as required by property rights, this does not significantly affect the project's potential. The generous buildable area and prime location make this land ideal for either residential or commercial developments. Additionally, the property offers the possibility to esta...