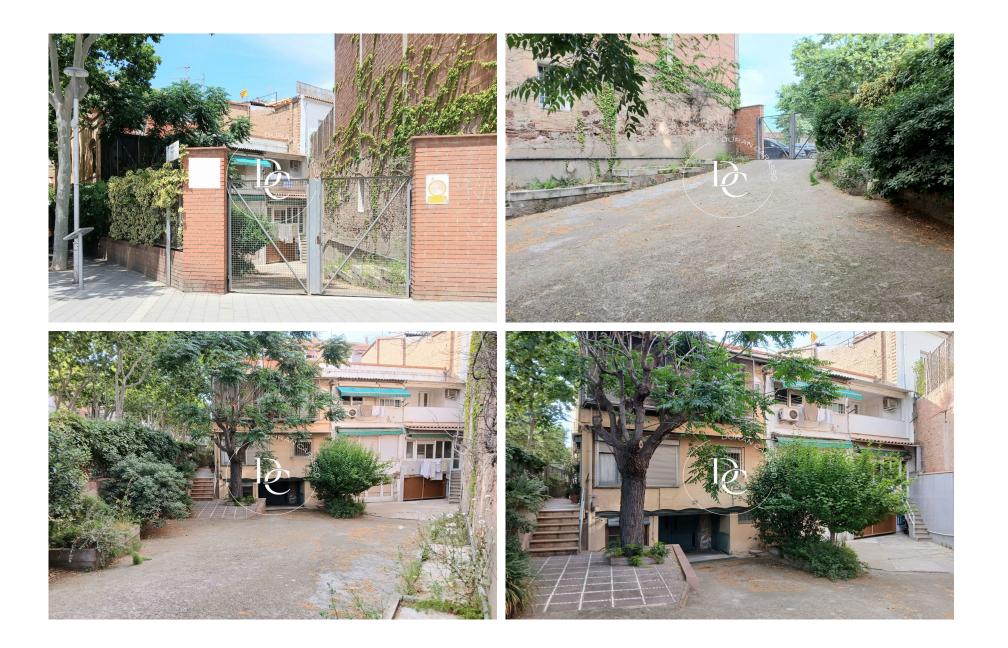

## Prime Development Opportunity in Molins de Rei

Located in one of the most privileged areas of Molins de Rei, this plot offers direct access to two of the town's main roads and is just 12 km from Barcelona. It presents a unique and highly promising opportunity for both investment and construction. The plot has a total area of 141 m<sup>2</sup>, of which 126 m<sup>2</sup> are buildable. It allows for the construction of a ground floor plus four additional stories, with a total buildable area of nearly 600 m<sup>2</sup>. While a 3-meter easement must be left on the ground floor, as required by property rights, this does not significantly affect the project's potential. The generous buildable area and prime location make this land ideal for either residential or commercial developments. Additionally, the property offers the possibility to esta...