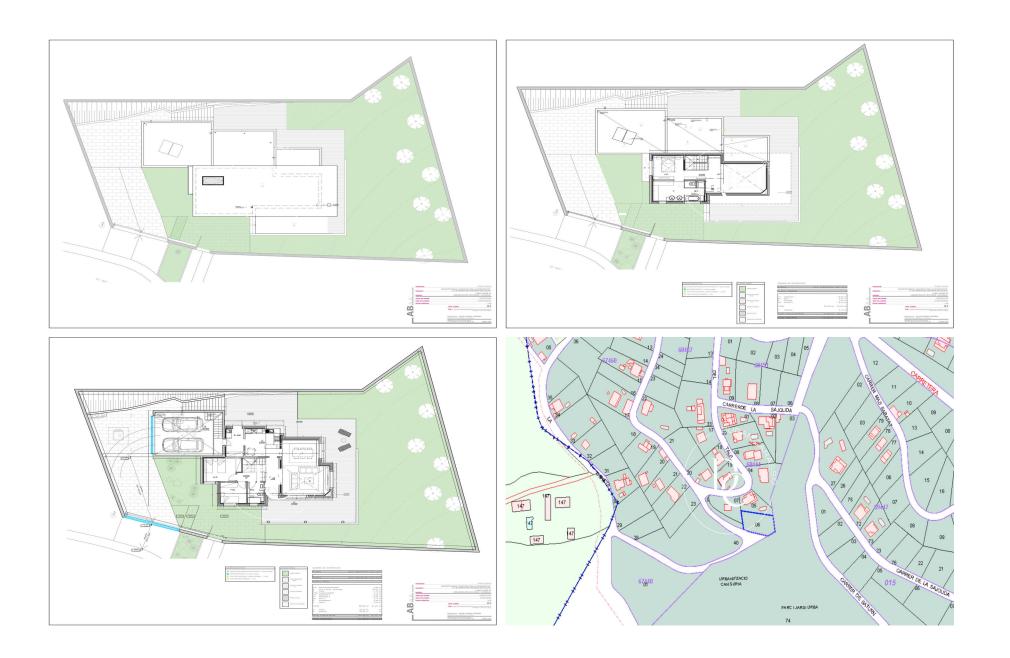

#### Ref. 1145

Land of 671 m2 in Olivella, Can Surià. Land in Olivella, in Can Surià. It has 671 m2 of land 28 m facade. South facing, so the house will have light throughout the day. Farm already cleared and quite flat. You have a housing project carried out by an architect, there is the option to take advantage of it and therefore save the cost of it. This project is spread over two floors, and consists of 3 bedrooms and 2 bathrooms, a porch and a garage. Total constructed area of 153m2. It is surrounded by green undeveloped area, so it has privacy and tranquility. If your dream is to live in the mountains in a pleasant quiet environment this is your opportunity. In addition, it is exactly 15 minutes to the beaches of Sitges. Reparcelling, lighting and asphalting fees of the urbanization ...