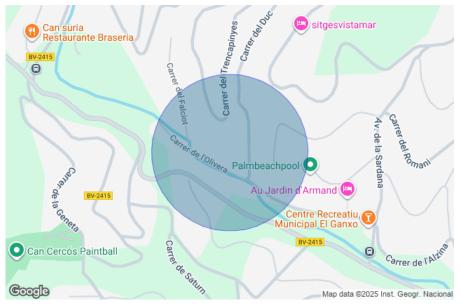

#### Ref. 1145

Land of 671 m2 in Olivella, Can Surià. Land in Olivella, in Can Surià. It has 671 m2 of land 28 m facade. South facing, so the house will have light throughout the day. Farm already cleared and quite flat. You have a housing project carried out by an architect, there is the option to take advantage of it and therefore save the cost of it. This project is spread over two floors, and consists of 3 bedrooms and 2 bathrooms, a porch and a garage. Total constructed area of 153m2. It is surrounded by green undeveloped area, so it has privacy and tranquility. If your dream is to live in the mountains in a pleasant quiet environment this is your opportunity. In addition, it is exactly 15 minutes to the beaches of Sitges. Reparcelling, lighting and asphalting fees of the urbanization ...