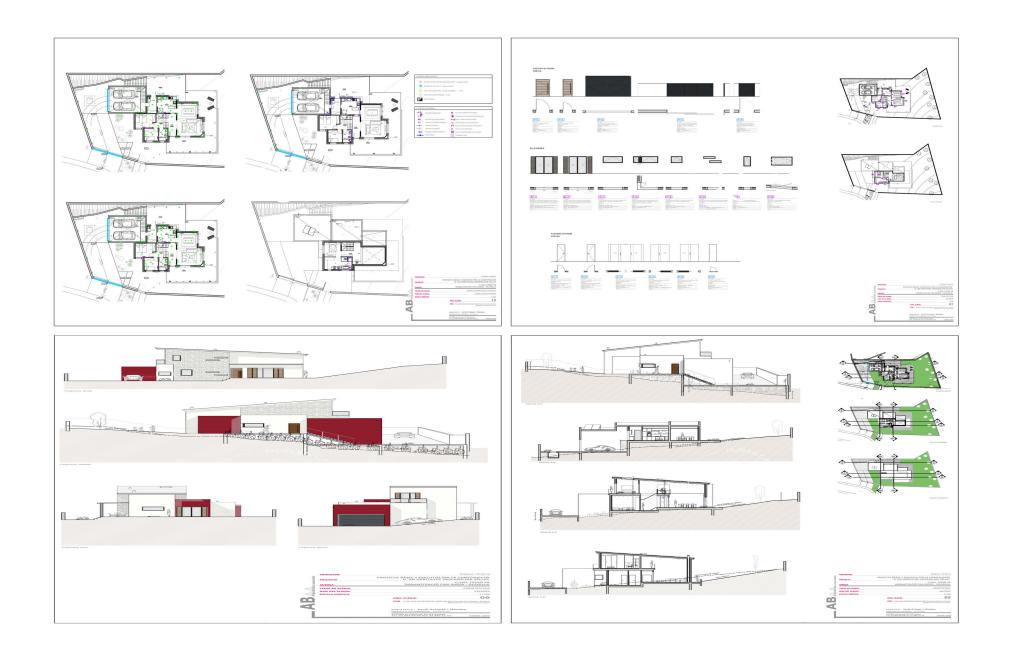

#### Ref. 1145

Land of 671 m2 in Olivella, Can Surià. Land in Olivella, in Can Surià. It has 671 m2 of land 28 m facade. South facing, so the house will have light throughout the day. Farm already cleared and quite flat. You have a housing project carried out by an architect, there is the option to take advantage of it and therefore save the cost of it. This project is spread over two floors, and consists of 3 bedrooms and 2 bathrooms, a porch and a garage. Total constructed area of 153m2. It is surrounded by green undeveloped area, so it has privacy and tranquility. If your dream is to live in the mountains in a pleasant quiet environment this is your opportunity. In addition, it is exactly 15 minutes to the beaches of Sitges. Reparcelling, lighting and asphalting fees of the urbanization ...