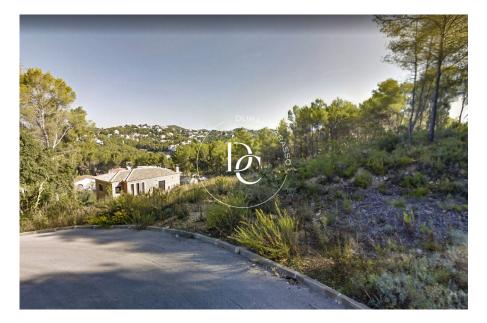

#### Ref. 1145

Land of 671 m2 in Olivella, Can Surià. Land in Olivella, in Can Surià. It has 671 m2 of land 28 m facade. South facing, so the house will have light throughout the day. Farm already cleared and quite flat. You have a housing project carried out by an architect, there is the option to take advantage of it and therefore save the cost of it. This project is spread over two floors, and consists of 3 bedrooms and 2 bathrooms, a porch and a garage. Total constructed area of 153m2. It is surrounded by green undeveloped area, so it has privacy and tranquility. If your dream is to live in the mountains in a pleasant quiet environment this is your opportunity. In addition, it is exactly 15 minutes to the beaches of Sitges. Reparcelling, lighting and asphalting fees of the urbanization ...