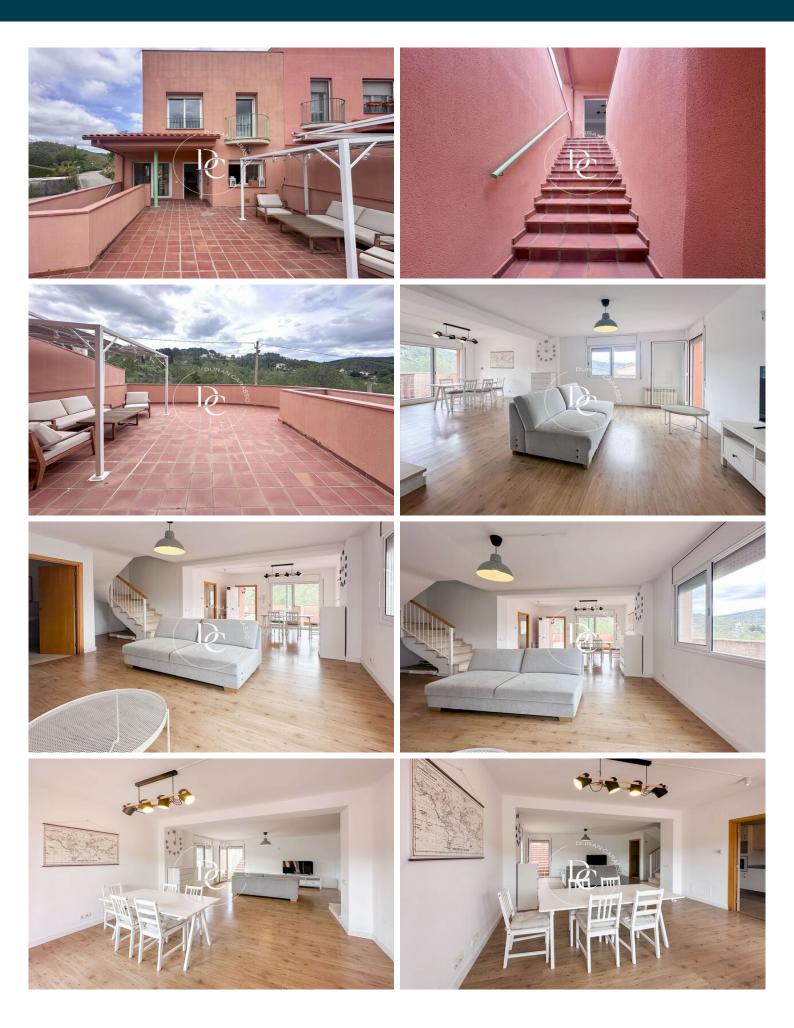

The home is spread across several levels and features 4 bedrooms, including a master suite, 2 full bathrooms, and a guest toilet on the main living floor. The independent kitchen is spacious and filled with natural light. Each level of the house enjoys its own terrace, allowing you to take in the open, panoramic views of the Garraf Natural Park from various angles.

While the property doesn't have a private pool, its close proximity to the public pool is a real advantage—ideal for summer enjoyment without the maintenance.

The house also includes private parking and is perfectly situated for those seeking tranquility without being far from Sant Pere de Ribes, Sitges, and all essential services.