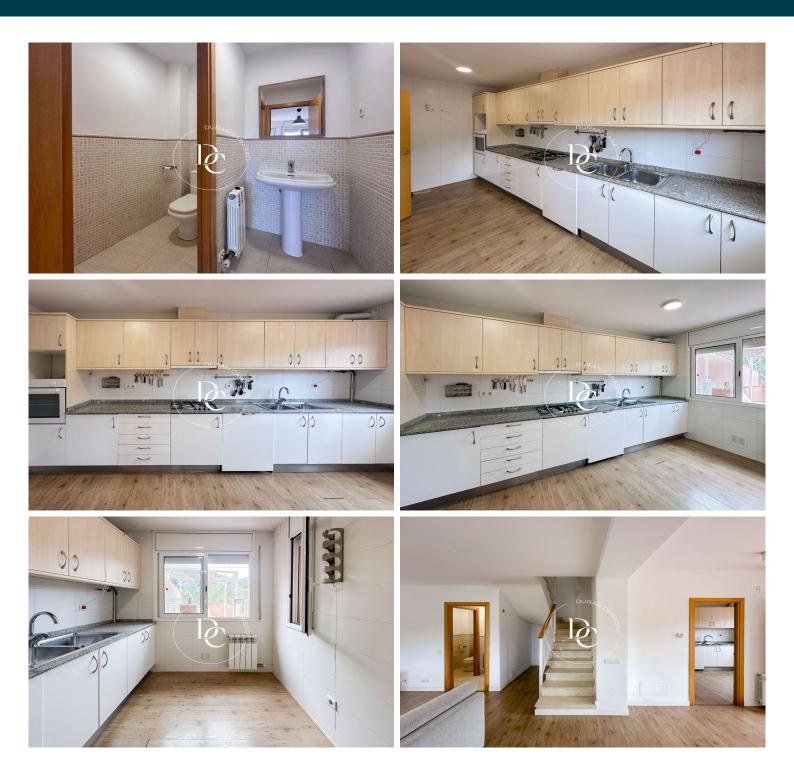

The home is spread across several levels and features 4 bedrooms, including a master suite, 2 full bathrooms, and a guest toilet on the main living floor. The independent kitchen is spacious and filled with natural light. Each level of the house enjoys its own terrace, allowing you to take in the open, panoramic views of the Garraf Natural Park from various angles.