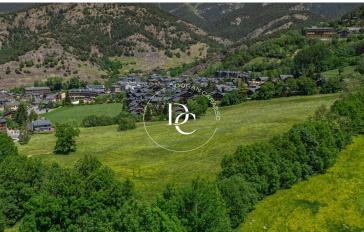

## PLOTS FOR SALE NEXT TO THE PLETA DE ORDINO, ANDORRA Ordino Pueblo / Ordino

| Price from | €670,000 | √ Mountain views |
|------------|----------|------------------|
| Units      | 15       |                  |

## Ordino Pueblo / Ordino

Next to the Pleta de Ordino, we find the Terres de Nicolau urbanization, with 47 large plots of 400 m2 to 609 m2 that have a construction license and connection to all services.

The urbanization is fully finished and has a surface area of 30,000 m2, it has private plots, green areas and areas ceded to the Comú de Ordino, as well as the construction of a municipal road in order to connect all the plots to the urbanization and the main road.

The layout and inclination of the land allows all the plots to be sunny and have panoramic views of the magnificent Ordino Valley (recognized as a Biosphere Reserve by UNESCO), the mountains that surround it, especially the iconic Pico el Comapedrosa (2,942m) and the old town of Ordino itself.