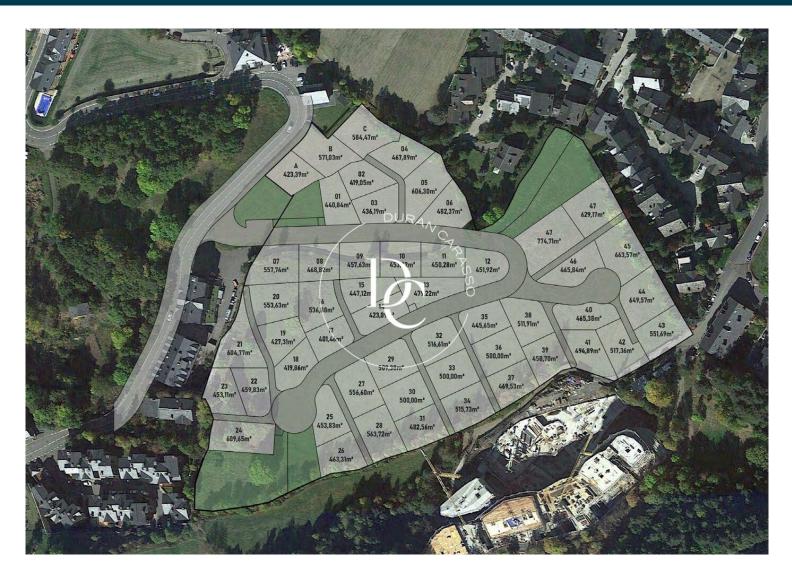

## Ordino Pueblo / Ordino

Next to the Pleta de Ordino, we find the Terres de Nicolau urbanization, with 47 large plots of 400 m2 to 609 m2 that have a construction license and connection to all services.

The urbanization is fully finished and has a surface area of 30,000 m2, it has private plots, green areas and areas ceded to the Comú de Ordino, as well as the construction of a municipal road in order to connect all the plots to the urbanization and the main road.

The layout and inclination of the land allows all the plots to be sunny and have panoramic views of the magnificent Ordino Valley (recognized as a Biosphere Reserve by UNESCO), the mountains that surround it, especially the iconic Pico el Comapedrosa (2,942m) and the old town of Ordino itself.