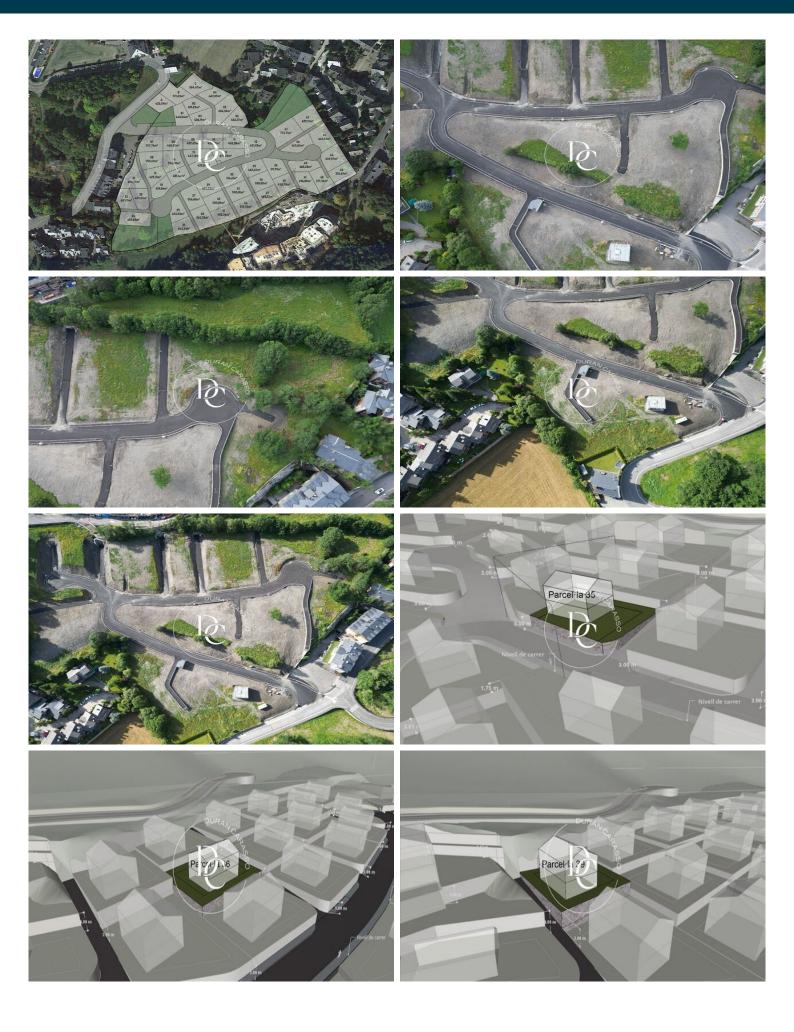

## Ordino Pueblo / Ordino

Next to the Pleta de Ordino, we find the Terres de Nicolau urbanization, with 47 large plots of 400 m2 to 609 m2 that have a construction license and connection to all services.

The urbanization is fully finished and has a surface area of 30,000 m2, it has private plots, green areas and areas ceded to the Comú de Ordino, as well as the construction of a municipal road in order to connect all the plots to the urbanization and the main road.

The layout and inclination of the land allows all the plots to be sunny and have panoramic views of the magnificent Ordino Valley (recognized as a Biosphere Reserve by UNESCO), the mountains that surround it, especially the iconic Pico el Comapedrosa (2,942m) and the old town of Ordino itself.