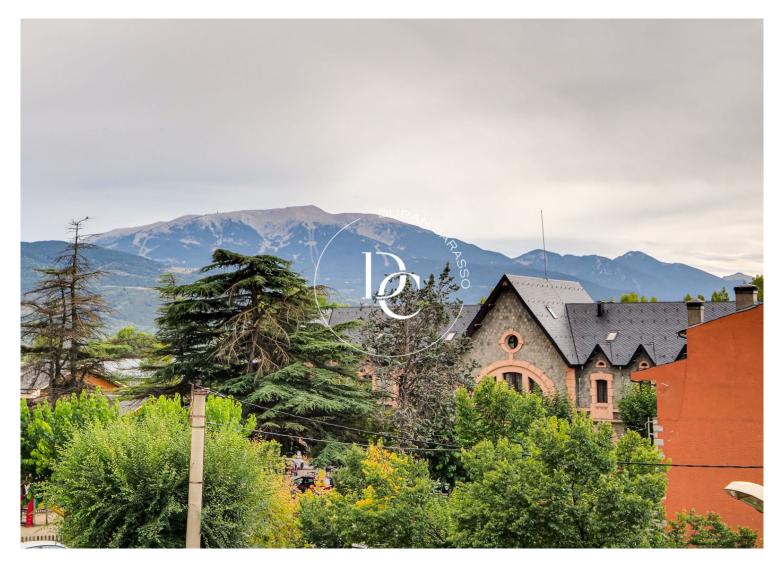

On the first floor, there is a spacious and bright living room with fireplace, facing south, which includes a large balcony and views of the Sierra del Cadí. The kitchen is independent, fully equipped and has a laundry area, as well as a window that overlooks the garden area. There is also a guest bathroom and storage space under the stairs.