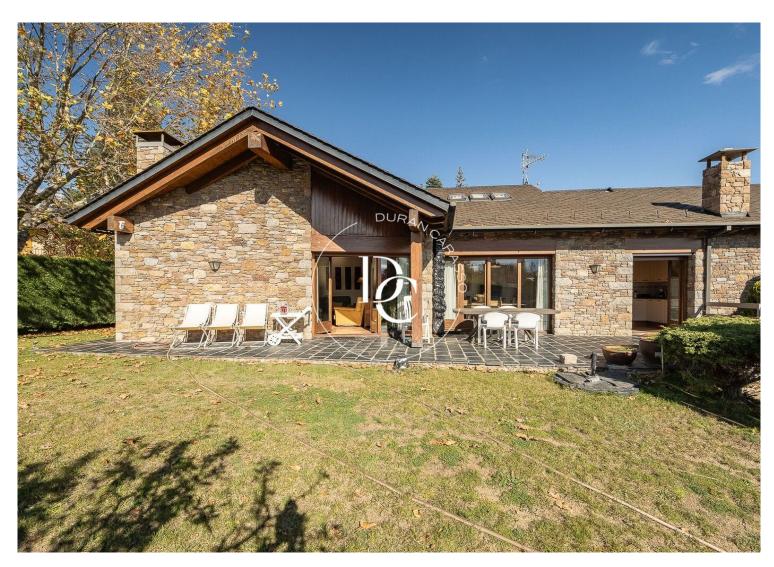

## Puigcerdà / La Cerdanya

This home located in Puigcerdà, enjoys the privilege of being in the Lake area.

A house of almost 300m2 on a 1000m2 plot, with indisputable functionality due to its location.

Comfortable and naturally illuminated, this home has the main rooms on the ground floor: a living room with fireplace linked to a private dining room and direct access to the garden, an independent and fully equipped kitchen, 4 bedrooms - one of them a suite - and 3 bathrooms. All rooms comfortable, spacious and pleasant. A multipurpose room in the loft area with its own bathroom, and another games room and a service room on the underground floor with direct access to the plot.

A few meters from the Lake, this idyllic environment from where you can enjoy pleasant walks along the centenary pond framed by the unique nature of the place and the location of this home makes it a wonder to be able to enjoy the tranquility of the most commercial town of Cerdanya, proximity to restaurants and entertainment venues.