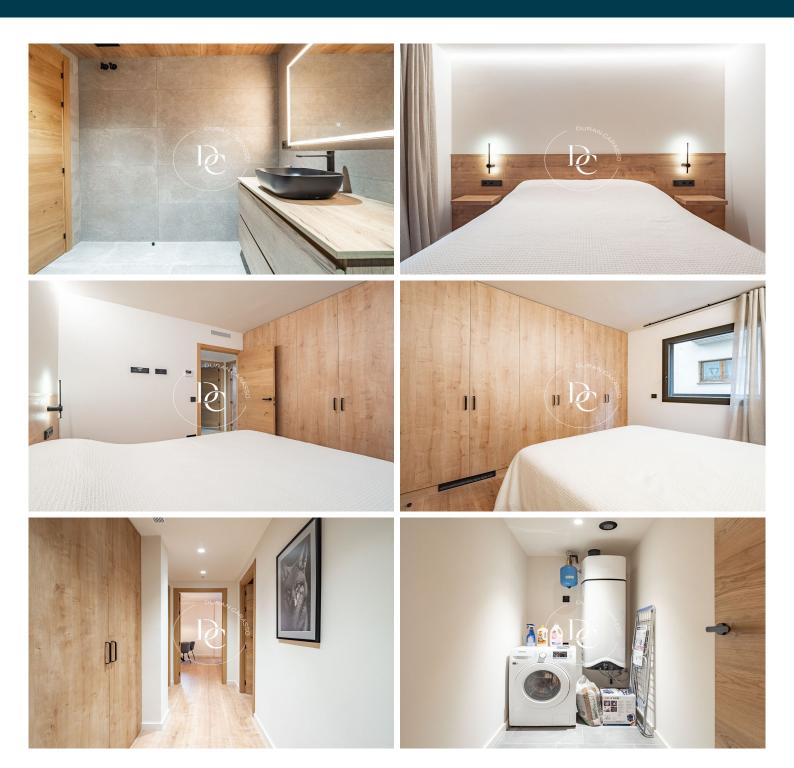

An apartment with 2 bedrooms, all exterior and charmingly furnished, and 1 conditioned bathroom. An open and modern fully equipped kitchen. And underfloor aerothermal heating. The quality finishes and the various details together with the fireplace will make this charming place, your most versatile mountain refuge. The quality finishes and the various decorative details together with the fireplace will make this charming place, your most versatile mountain refuge mountain refuge.