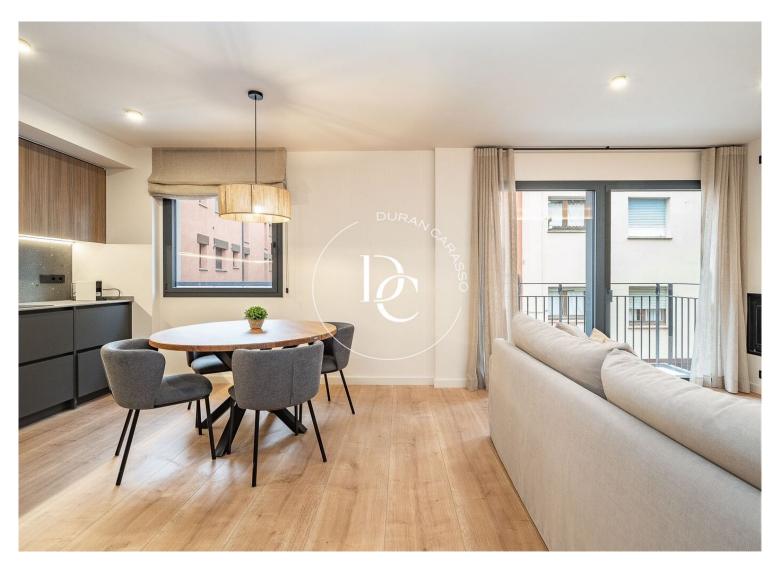

## Puigcerdà / La Cerdanya

A brand new home, in the old town of Puigcerdà, and with views of the emblematic Camapanario, awaits you to enjoy a holiday in the center of town with the functionality of having the shopping and restaurant area very close.

An apartment with 2 bedrooms, all exterior and charmingly furnished, and 1 conditioned bathroom. An open and modern fully equipped kitchen. And underfloor aerothermal heating. The quality finishes and the various details together with the fireplace will make this charming place, your most versatile mountain refuge. The quality finishes and the various decorative details together with the fireplace will make this charming place, your most versatile mountain refuge mountain refuge.