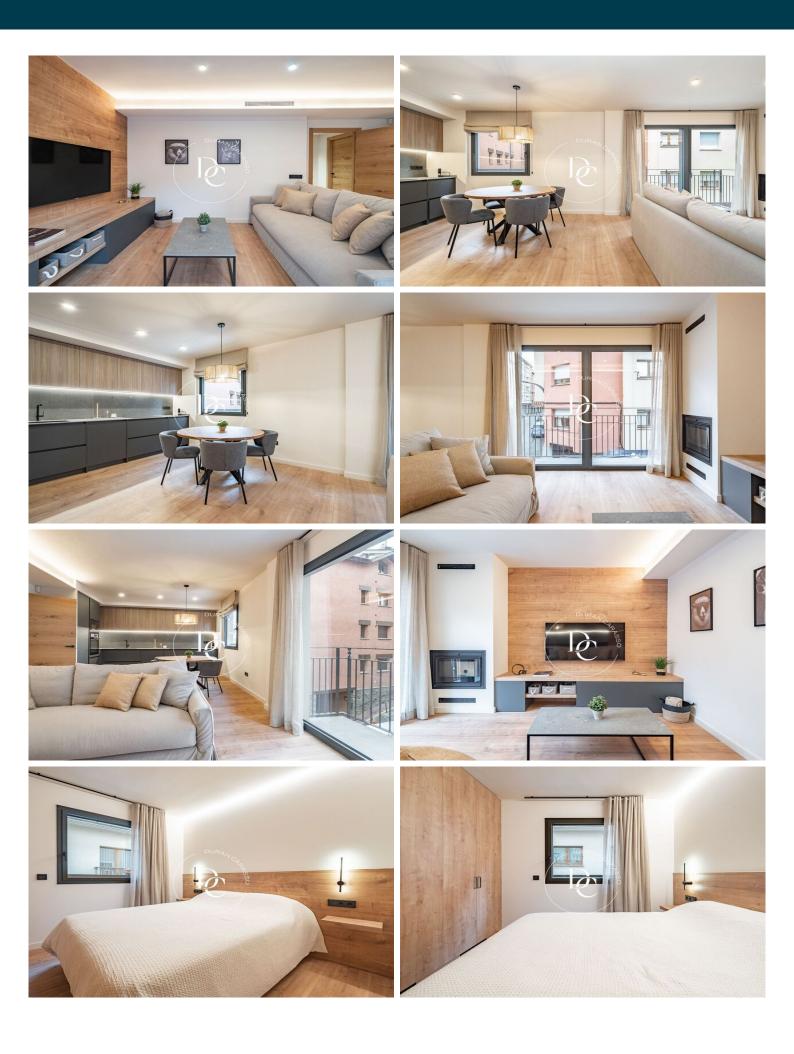

## Puigcerdà / La Cerdanya

A brand new home, in the old town of Puigcerdà, and with views of the emblematic Camapanario, awaits you to enjoy a holiday in the center of town with the functionality of having the shopping and restaurant area very close.

An apartment with 2 bedrooms, all exterior and charmingly furnished, and 1 conditioned bathroom. An open and modern fully equipped kitchen. And underfloor aerothermal heating. The quality finishes and the various details together with the fireplace will make this charming place, your most versatile mountain refuge. The quality finishes and the various decorative details together with the fireplace will make this charming place, your most versatile mountain refuge mountain refuge.