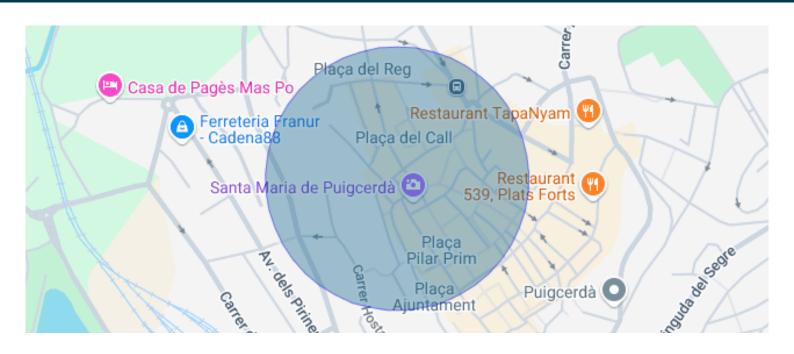

## Puigcerdà / La Cerdanya

A brand new home, in the old town of Puigcerdà, and with views of the emblematic Camapanario, awaits you to enjoy a holiday in the center of town with the functionality of having the shopping and restaurant area very close.

Perfectly located 15 minutes from the ski slopes, and 2 minutes from Lake Puigcerdà and a captivating natural environment such as La Cerdanya. The most desired option for lovers of snow, sports, and also comfort.