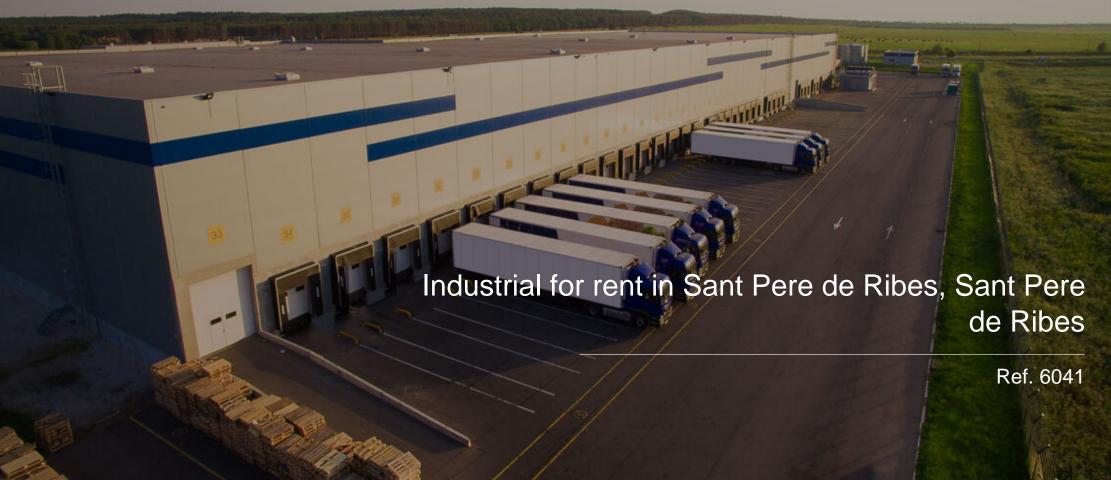

## Industrial for rent in Sant Pere de Ribes

Ref. 6041

An excellent industrial warehouse is available for rent in Mas Alba, a strategic area in the Garraf region with excellent connections to main transport routes. This makes it an ideal option for companies in the logistics sector, storage, distribution, or production processes. The warehouse stands out for its large open-plan area, offering great flexibility for interior layout, making it easy to move machinery and set up work or storage zones. Its robust and modern structure is designed to support high-demand industrial activities, meeting current standards of safety and efficiency. It features excellent natural lighting, thanks to skylights distributed across the roof, which help reduce energy consumption during the day and improve working conditions inside. The facility also includes ac...