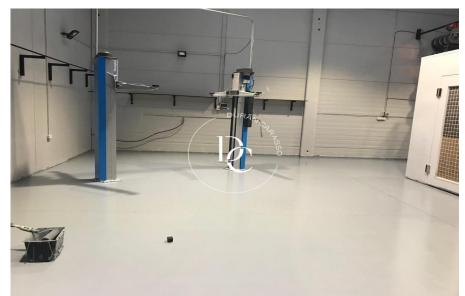

## Industrial for rent in Sant Pere de Ribes

Ref. 6041

An excellent industrial warehouse is available for rent in Mas Alba, a strategic area in the Garraf region with excellent connections to main transport routes. This makes it an ideal option for companies in the logistics sector, storage, distribution, or production processes. The warehouse stands out for its large open-plan area, offering great flexibility for interior layout, making it easy to move machinery and set up work or storage zones. Its robust and modern structure is designed to support high-demand industrial activities, meeting current standards of safety and efficiency. It features excellent natural lighting, thanks to skylights distributed across the roof, which help reduce energy consumption during the day and improve working conditions inside. The facility also includes ac...