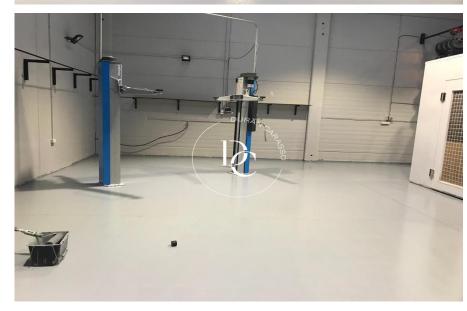

## Industrial for rent in Sant Pere de Ribes

Ref. 6041

An excellent industrial warehouse is available for rent in Mas Alba, a strategic area in the Garraf region with excellent connections to main transport routes. This makes it an ideal option for companies in the logistics sector, storage, distribution, or production processes. The warehouse stands out for its large open-plan area, offering great flexibility for interior layout, making it easy to move machinery and set up work or storage zones. Its robust and modern structure is designed to support high-demand industrial activities, meeting current standards of safety and efficiency. It features excellent natural lighting, thanks to skylights distributed across the roof, which help reduce energy consumption during the day and improve working conditions inside. The facility also includes ac...