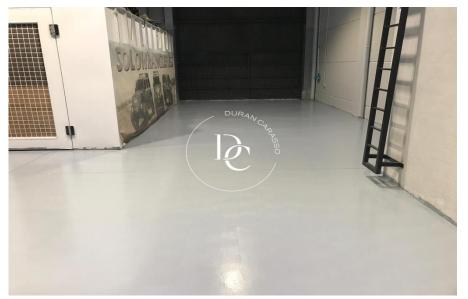

## Industrial for rent in Sant Pere de Ribes

Ref. 6041

An excellent industrial warehouse is available for rent in Mas Alba, a strategic area in the Garraf region with excellent connections to main transport routes. This makes it an ideal option for companies in the logistics sector, storage, distribution, or production processes. The warehouse stands out for its large open-plan area, offering great flexibility for interior layout, making it easy to move machinery and set up work or storage zones. Its robust and modern structure is designed to support high-demand industrial activities, meeting current standards of safety and efficiency. It features excellent natural lighting, thanks to skylights distributed across the roof, which help reduce energy consumption during the day and improve working conditions inside. The facility also includes ac...