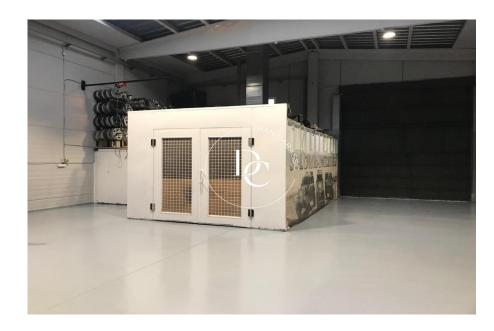

## Industrial for rent in Sant Pere de Ribes

Ref. 6041

An excellent industrial warehouse is available for rent in Mas Alba, a strategic area in the Garraf region with excellent connections to main transport routes. This makes it an ideal option for companies in the logistics sector, storage, distribution, or production processes. The warehouse stands out for its large open-plan area, offering great flexibility for interior layout, making it easy to move machinery and set up work or storage zones. Its robust and modern structure is designed to support high-demand industrial activities, meeting current standards of safety and efficiency. It features excellent natural lighting, thanks to skylights distributed across the roof, which help reduce energy consumption during the day and improve working conditions inside. The facility also includes ac...