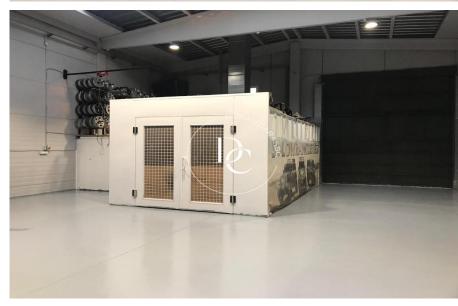

## Industrial for rent in Sant Pere de Ribes

Ref. 6041

An excellent industrial warehouse is available for rent in Mas Alba, a strategic area in the Garraf region with excellent connections to main transport routes. This makes it an ideal option for companies in the logistics sector, storage, distribution, or production processes. The warehouse stands out for its large open-plan area, offering great flexibility for interior layout, making it easy to move machinery and set up work or storage zones. Its robust and modern structure is designed to support high-demand industrial activities, meeting current standards of safety and efficiency. It features excellent natural lighting, thanks to skylights distributed across the roof, which help reduce energy consumption during the day and improve working conditions inside. The facility also includes ac...