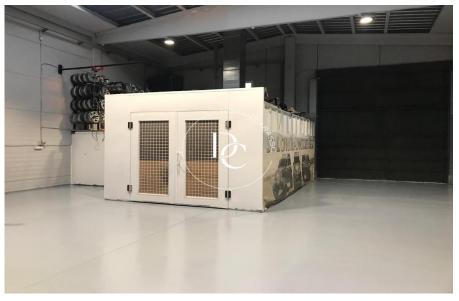

## Industrial for rent in Sant Pere de Ribes

Ref. 6041

An excellent industrial warehouse is available for rent in Mas Alba, a strategic area in the Garraf region with excellent connections to main transport routes. This makes it an ideal option for companies in the logistics sector, storage, distribution, or production processes. The warehouse stands out for its large open-plan area, offering great flexibility for interior layout, making it easy to move machinery and set up work or storage zones. Its robust and modern structure is designed to support high-demand industrial activities, meeting current standards of safety and efficiency. It features excellent natural lighting, thanks to skylights distributed across the roof, which help reduce energy consumption during the day and improve working conditions inside. The facility also includes ac...