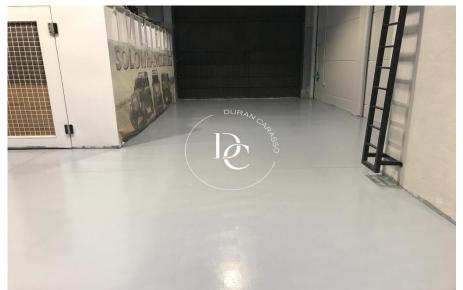

## Industrial for rent in Sant Pere de Ribes

Ref. 6041

An excellent industrial warehouse is available for rent in Mas Alba, a strategic area in the Garraf region with excellent connections to main transport routes. This makes it an ideal option for companies in the logistics sector, storage, distribution, or production processes. The warehouse stands out for its large open-plan area, offering great flexibility for interior layout, making it easy to move machinery and set up work or storage zones. Its robust and modern structure is designed to support high-demand industrial activities, meeting current standards of safety and efficiency. It features excellent natural lighting, thanks to skylights distributed across the roof, which help reduce energy consumption during the day and improve working conditions inside. The facility also includes ac...