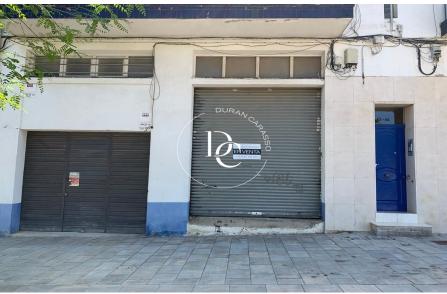

## Strategic Commercial Space in Sitges – Bòbila Area, Ideal for Business or Storage

Ref. 5891

Durán Carasso presents this spacious 143?m² commercial space located in the Bòbila area, one of the fastest-growing zones at the entrance to Sitges town center. Located on a street with high vehicle traffic and excellent visibility, this property is in a rapidly expanding area surrounded by new residential developments that will soon include shops and services, making it a strategic location for any type of commercial or storage activity. The space features high ceilings that provide a sense of openness and flexibility, as well as a mezzanine currently used as an office. Its layout offers multiple usage options depending on the business needs. An excellent opportunity to invest in Sitges, in a dynamic, well-connected area with strong rental potential. Don't h...