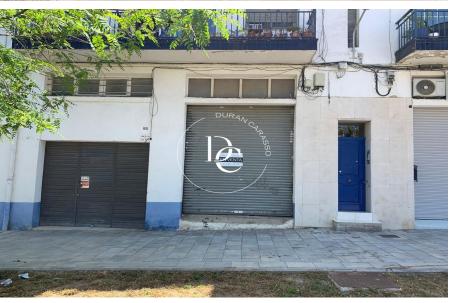

## Strategic Commercial Space in Sitges – Bòbila Area, Ideal for Business or Storage

Ref. 5891

Durán Carasso presents this spacious 143?m² commercial space located in the Bòbila area, one of the fastest-growing zones at the entrance to Sitges town center. Located on a street with high vehicle traffic and excellent visibility, this property is in a rapidly expanding area surrounded by new residential developments that will soon include shops and services, making it a strategic location for any type of commercial or storage activity. The space features high ceilings that provide a sense of openness and flexibility, as well as a mezzanine currently used as an office. Its layout offers multiple usage options depending on the business needs. An excellent opportunity to invest in Sitges, in a dynamic, well-connected area with strong rental potential. Don't h...