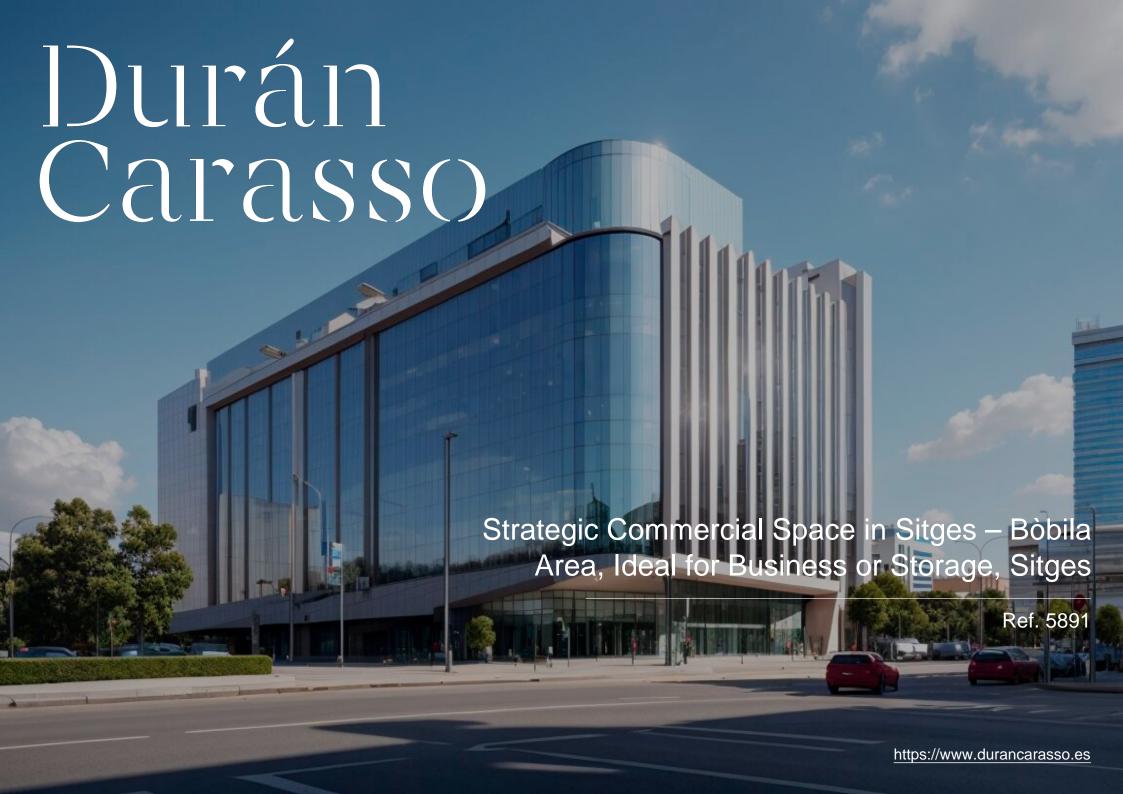

## Strategic Commercial Space in Sitges – Bòbila Area, Ideal for Business or Storage

Ref. 5891

Durán Carasso presents this spacious 143?m² commercial space located in the Bòbila area, one of the fastest-growing zones at the entrance to Sitges town center. Located on a street with high vehicle traffic and excellent visibility, this property is in a rapidly expanding area surrounded by new residential developments that will soon include shops and services, making it a strategic location for any type of commercial or storage activity. The space features high ceilings that provide a sense of openness and flexibility, as well as a mezzanine currently used as an office. Its layout offers multiple usage options depending on the business needs. An excellent opportunity to invest in Sitges, in a dynamic, well-connected area with strong rental potential. Don't h...