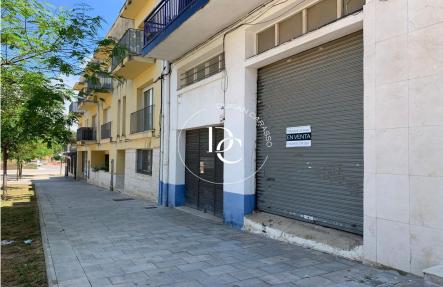

## Strategic Commercial Space in Sitges – Bòbila Area, Ideal for Business or Storage

Ref. 5891

Durán Carasso presents this spacious 143?m² commercial space located in the Bòbila area, one of the fastest-growing zones at the entrance to Sitges town center. Located on a street with high vehicle traffic and excellent visibility, this property is in a rapidly expanding area surrounded by new residential developments that will soon include shops and services, making it a strategic location for any type of commercial or storage activity. The space features high ceilings that provide a sense of openness and flexibility, as well as a mezzanine currently used as an office. Its layout offers multiple usage options depending on the business needs. An excellent opportunity to invest in Sitges, in a dynamic, well-connected area with strong rental potential. Don't h...