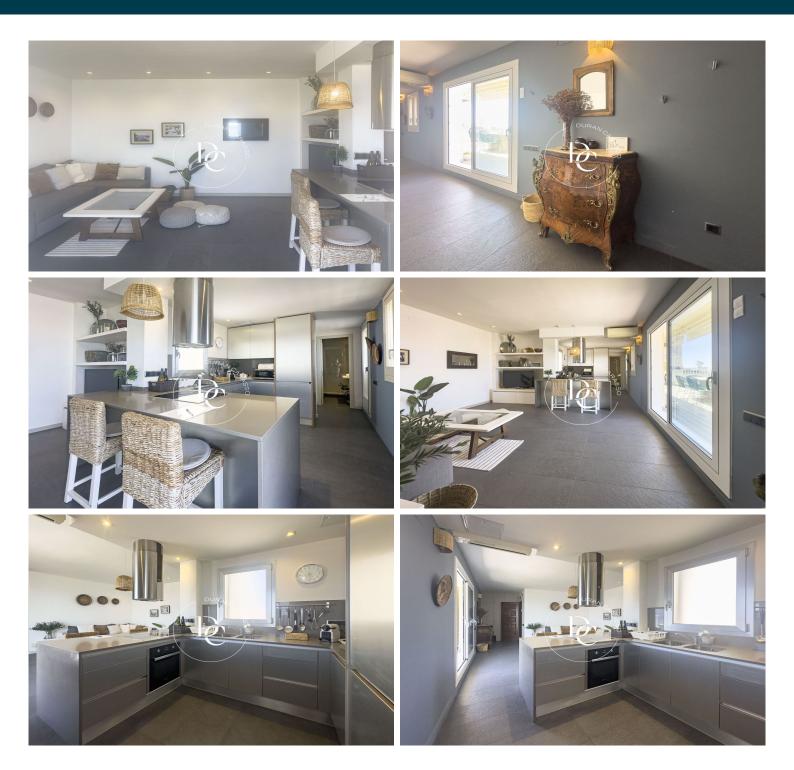

The penthouse features a living-dining room with a recently renovated open-plan kitchen with direct access to the impressive terrace, a bathroom with a shower, and a double bedroom with built-in wardrobes.