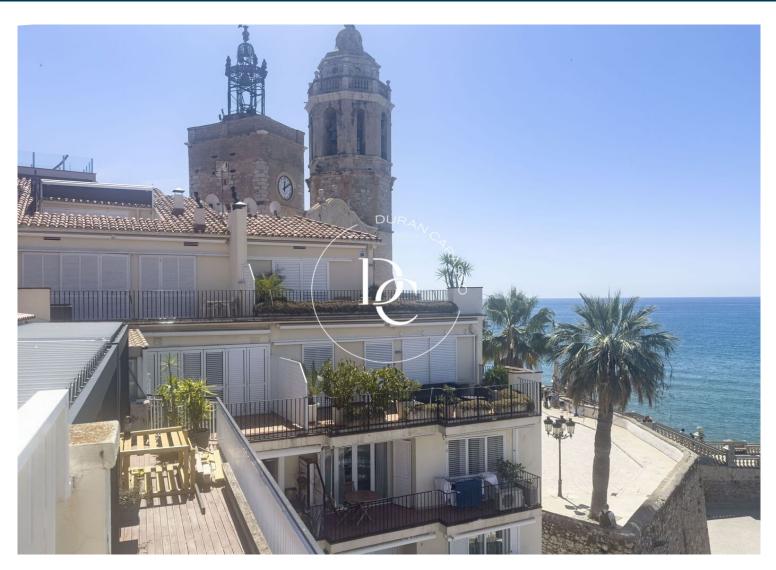

## Sitges / Garraf

Located on the fifth floor of a building with an elevator, this penthouse is located on the seafront of Sitges's Paseo Marítimo, opposite Playa de la Fragata.

This 52 m2 apartment has a stunning 60 m2 terrace with incredible views of the Mediterranean Sea and the iconic Sitges church.

The penthouse features a living-dining room with a recently renovated open-plan kitchen with direct access to the impressive terrace, a bathroom with a shower, and a double bedroom with built-in wardrobes.