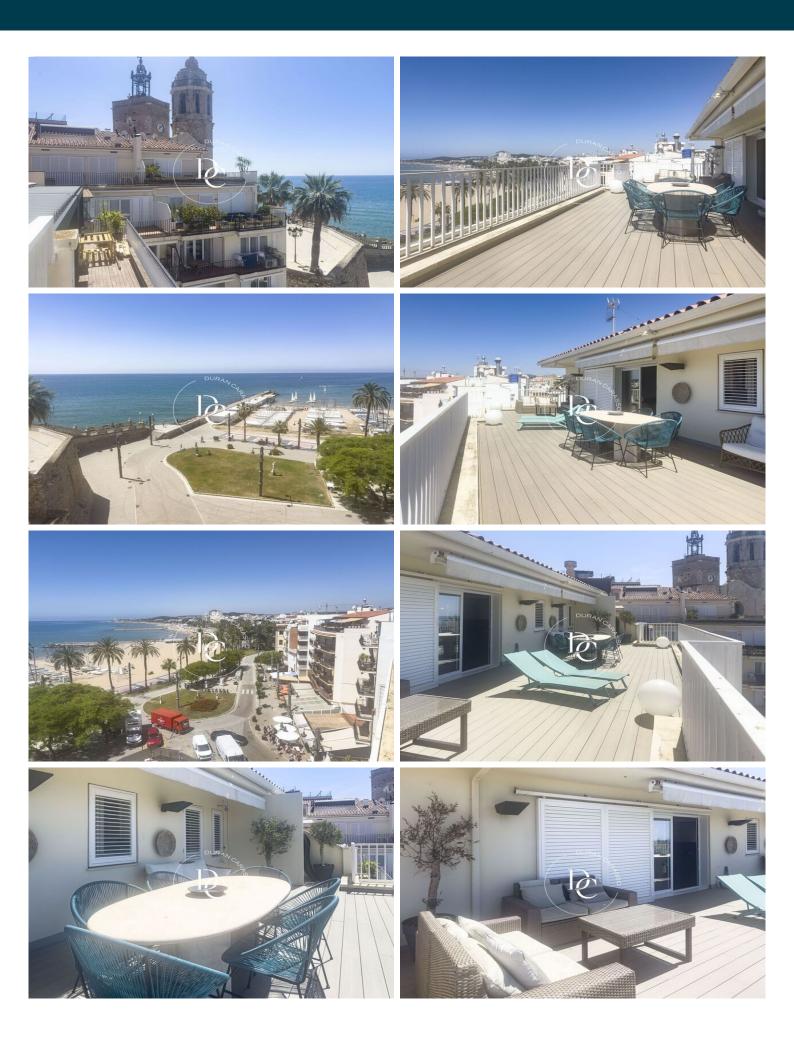

## Sitges / Garraf

Located on the fifth floor of a building with an elevator, this penthouse is located on the seafront of Sitges's Paseo Marítimo, opposite Playa de la Fragata.

This 52 m2 apartment has a stunning 60 m2 terrace with incredible views of the Mediterranean Sea and the iconic Sitges church.

The penthouse features a living-dining room with a recently renovated open-plan kitchen with direct access to the impressive terrace, a bathroom with a shower, and a double bedroom with built-in wardrobes.