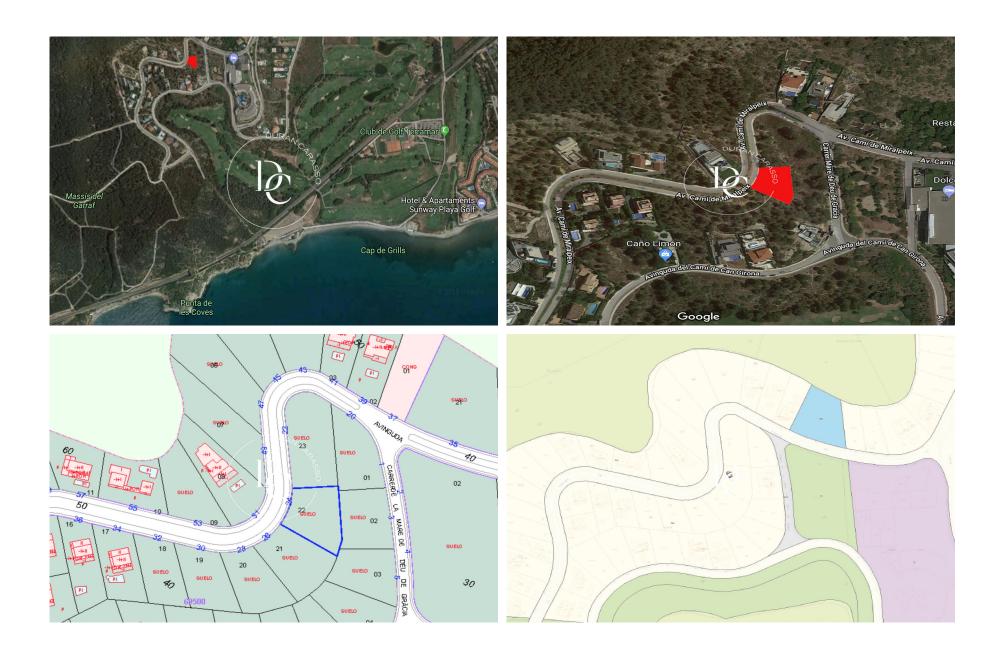

## Urban plot in a residential area in Sitges

Exclusive Plot with Sea Views in Can Girona, Sitges Discover this exceptional 1,201 m² plot located in the prestigious Can Girona residential estate, one of the most exclusive areas of Sitges. This private community is nestled in a privileged natural setting, surrounded by green spaces and the stunning Garraf Natural Park. Just minutes from the beaches and the town centre of Sitges, the plot offers uninterrupted views of the Mediterranean Sea, and is close to the golf course and scenic walking trails — a peaceful environment that ensures privacy and quality of life. A unique opportunity to build a luxury detached home, in a location where nature, exclusivity and comfort come together in perfect harmony. Urban planning parameters: Zoning classification: Key 16 – Extens...

| Plot surface | 1,201 m <sup>2</sup> |
|--------------|----------------------|
|              |                      |

| Purchase-sale price | 800,000 € + taxes |
|---------------------|-------------------|
| •                   | ,                 |