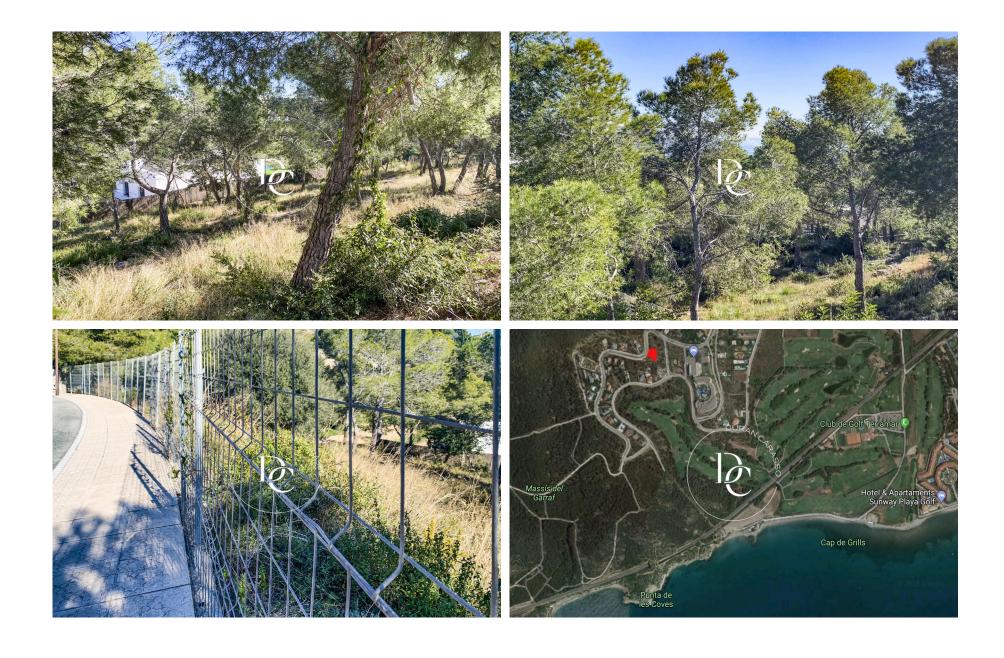

## Urban plot in a residential area in Sitges

Exclusive Plot with Sea Views in Can Girona, Sitges Discover this exceptional 1,201 m² plot located in the prestigious Can Girona residential estate, one of the most exclusive areas of Sitges. This private community is nestled in a privileged natural setting, surrounded by green spaces and the stunning Garraf Natural Park. Just minutes from the beaches and the town centre of Sitges, the plot offers uninterrupted views of the Mediterranean Sea, and is close to the golf course and scenic walking trails — a peaceful environment that ensures privacy and quality of life. A unique opportunity to build a luxury detached home, in a location where nature, exclusivity and comfort come together in perfect harmony. Urban planning parameters: Zoning classification: Key 16 – Extens...