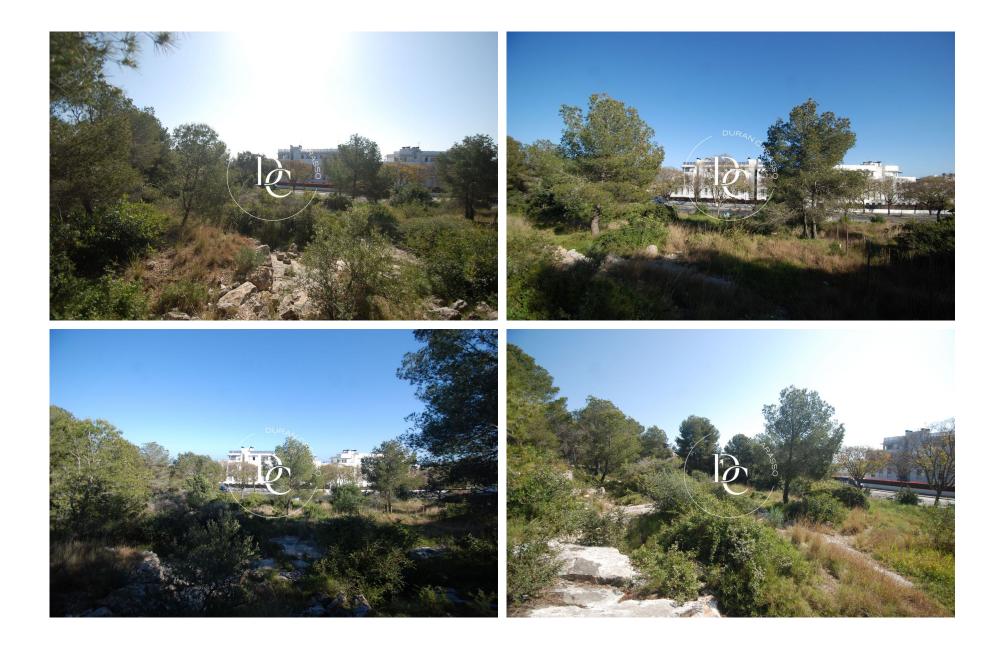

## Live in a forest-like setting close to town

Duran Carasso presents this large plot of 1168m2 located in one of the most sought-after and exclusive areas of Sitges, offering a unique opportunity for those looking to build the house of their dreams. This is an area of great peace and tranquility with lots of nature and forest around, very close to the town center and the beaches of Sitges. This plot, almost completely flat, allows you to build a house consisting of a ground floor plus first floor and basement. A house with more than 450m2 could be built on the ground floor + first floor. The same surface area as the ground floor can be built on the basement. If you want to live in a natural environment and with easy access to services and amenities, this location is ideal to enjoy the tranquility and lifestyle that Sitges offers. D...