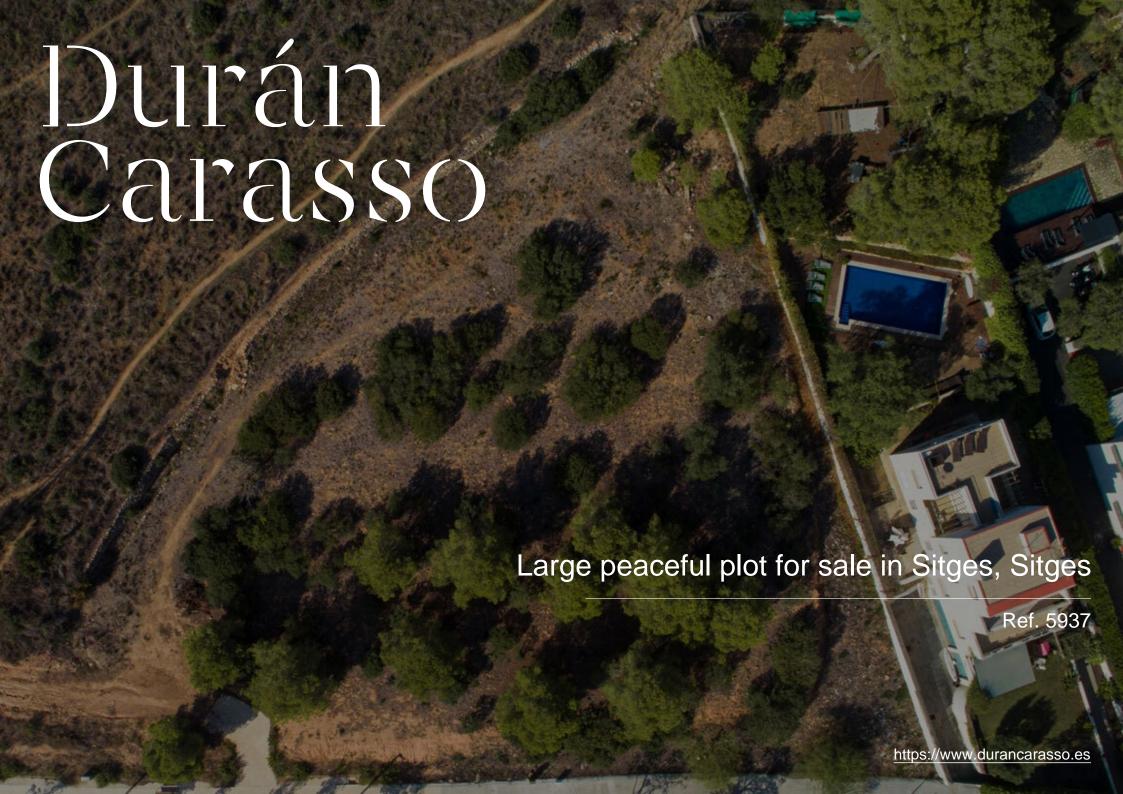

## Live in a forest-like setting close to town

Duran Carasso presents this large plot of 1168m2 located in one of the most sought-after and exclusive areas of Sitges, offering a unique opportunity for those looking to build the house of their dreams. This is an area of great peace and tranquility with lots of nature and forest around, very close to the town center and the beaches of Sitges. This plot, almost completely flat, allows you to build a house consisting of a ground floor plus first floor and basement. A house with more than 450m2 could be built on the ground floor + first floor. The same surface area as the ground floor can be built on the basement. If you want to live in a natural environment and with easy access to services and amenities, this location is ideal to enjoy the tranquility and lifestyle that Sitges offers. D...

| Total surface | 1,168 m <sup>2</sup> |
|---------------|----------------------|
|               |                      |

| Purchase-sale price 700,000 € + taxes |  | Purchase-sale price | 700,000 € + taxes |  |
|---------------------------------------|--|---------------------|-------------------|--|
|---------------------------------------|--|---------------------|-------------------|--|