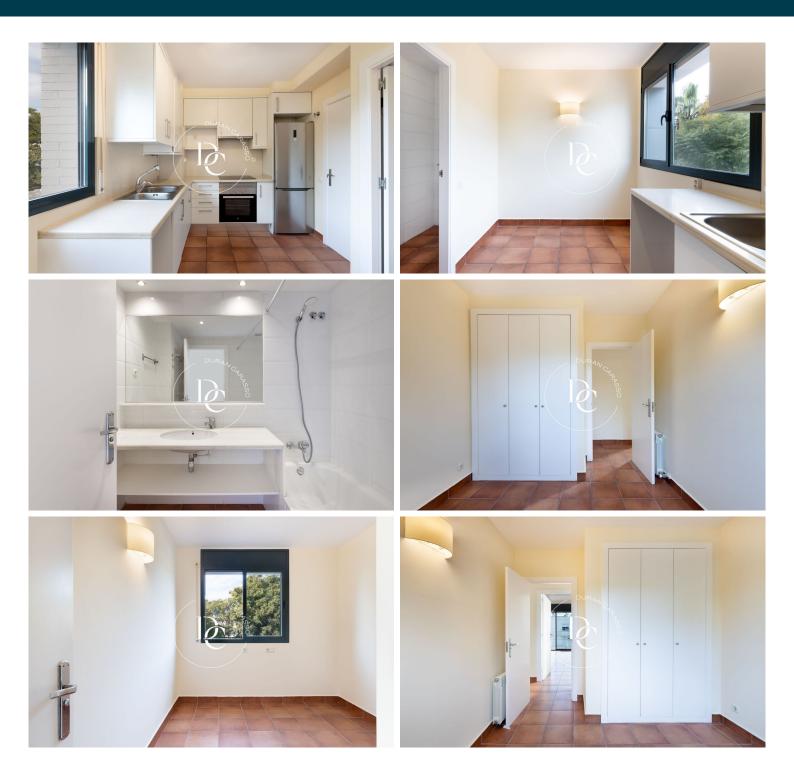

As we enter the property we find a spacious living room and the. Separate kitchen plus a room for the washer/dryer.

Next there is a corridor that houses a bathroom with a bathtub and bidet, on the left, and two.double bedrooms on the right hand side with fitted wardrobes.

At the end of the corridor we find a suite room with a bathroom that includes a bathtub.

Dining room and suite with sea views.

Room for washer and dryer. Stoneware floor. Includes 1 parking space. Terrace with sea views.