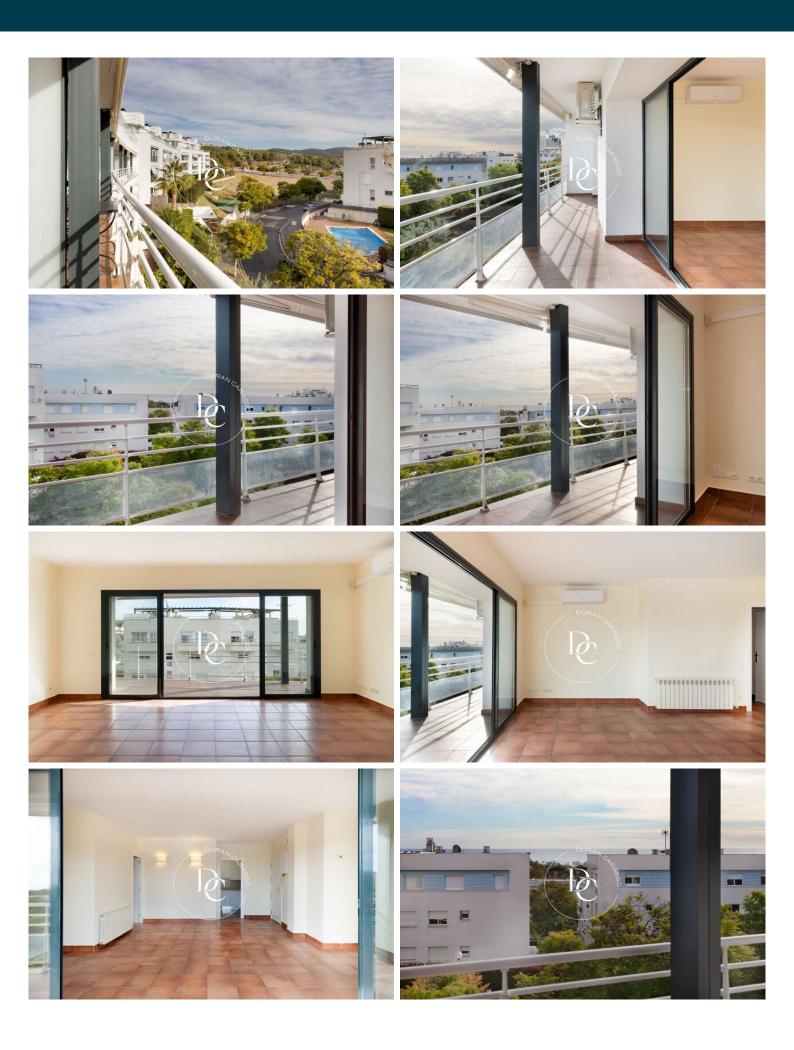

#### Can Pei / Sitges

Beautiful 130 m2 apartment in one of the best and quietest areas of Sitges.

The floor consists of:.Living room with access to a large terrace with sea views. Fully equipped kitchen with attached room for washer/dryer. It consists of 2 bathrooms and 3 bedrooms.

As we enter the property we find a spacious living room and the. Separate kitchen plus a room for the washer/dryer.

Next there is a corridor that houses a bathroom with a bathtub and bidet, on the left, and two.double bedrooms on the right hand side with fitted wardrobes.

At the end of the corridor we find a suite room with a bathroom that includes a bathtub.

Dining room and suite with sea views.

Room for washer and dryer. Stoneware floor. Includes 1 parking space. Terrace with sea views.