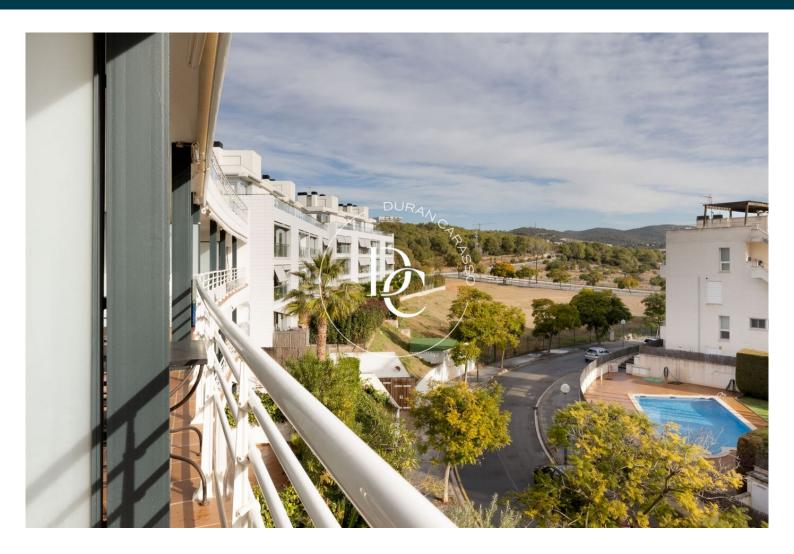

#### Can Pei / Sitges

Beautiful 130 m2 apartment in one of the best and quietest areas of Sitges.

The floor consists of:.Living room with access to a large terrace with sea views. Fully equipped kitchen with attached room for washer/dryer. It consists of 2 bathrooms and 3 bedrooms.

At the end of the corridor we find a suite room with a bathroom that includes a bathtub.

Dining room and suite with sea views.

Room for washer and dryer. Stoneware floor. Includes 1 parking space. Terrace with sea views.