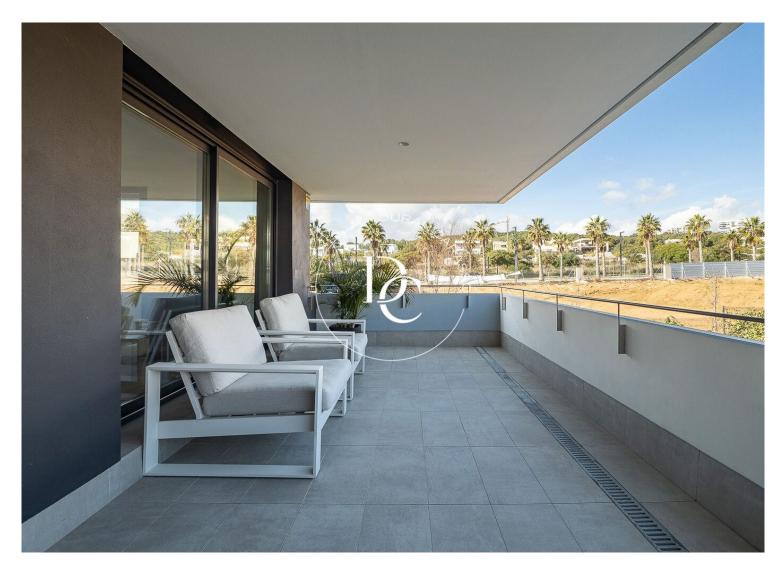

## La Plana / Sitges

In the sought-after area of La Plana, we find this home that was built in 2022 and all its rooms are exterior, so it has lots of natural light.

The distribution includes hall, large living room with open plan kitchen, laundry room, 3 double bedrooms and 2 bathrooms (1 en suite) and a large

28m2 terrace with views of the beautiful community area.

The property has a parking space and a large storage room.

Live where you deserve to live.

The data of each property is not part of an offer or a contract. Statements made by Durán Carasso Grupo Inmobiliario, verbally or in writing, regarding the property, its condition, or its value, should not be considered accurate or factual. The photographs only show specific parts of the property as they were at the time they were taken. The dimensions, areas, and distances provided are approximate and should be verified by the client. Computer-generated images are only an indication of the possible appearance of the property and may change at any time. Information regarding a property is subject to change at any time.