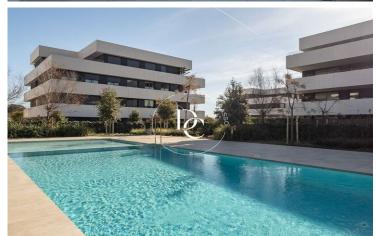

- ✓ Air conditioning
- ✓ Mountain views
- $\checkmark$  Storage
- ✓ Parking
- ✓ Built in closets
- √ Community pool

- ✓ Heating
- √ Backyard
- $\checkmark \; \; \mathsf{Lift}$
- ✓ Terrace
- ✓ Outside

## La Plana / Sitges

In the sought-after area of La Plana, we find this home that was built in 2022 and all its rooms are exterior, so it has lots of natural light.

The distribution includes hall, large living room with open plan kitchen, laundry room, 3 double bedrooms and 2 bathrooms (1 en suite) and a large

28m2 terrace with views of the beautiful community area.

The property has a parking space and a large storage room.

Live where you deserve to live.

The data of each property is not part of an offer or a contract. Statements made by Durán Carasso Grupo Inmobiliario, verbally or in writing, regarding the property, its condition, or its value, should not be considered accurate or factual. The photographs only show specific parts of the property as they were at the time they were taken. The dimensions, areas, and distances provided are approximate and should be verified by the client. Computer-generated images are only an indication of the possible appearance of the property and may change at any time. Information regarding a property is subject to change at any time.