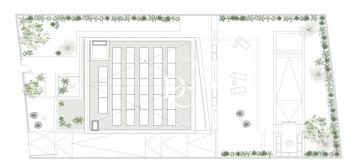

Inside, the villa features spacious and bright spaces, high-quality finishes, and a multipurpose room in the basement that can be configured as a gym, cinema, office, or other uses according to your needs. It also has a private garage with generous capacity.

### Units in this development

| Туре | Unit  | Surface            | Terrace            | Plot surface       | Bedrooms | Bathrooms | Price      | State     |
|------|-------|--------------------|--------------------|--------------------|----------|-----------|------------|-----------|
| Flat | Villa | m <sup>2</sup> 500 | m <sup>2</sup> 324 | m <sup>2</sup> 700 | 4        | 5         | €2,630,000 | Available |