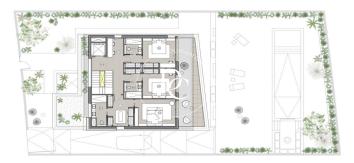

The ground floor houses a large open-plan living-dining room, a modern kitchen with a spacious pantry, a full bathroom, and a double bedroom, ideal as a guest room or additional workspace.

The first floor features three bedrooms, two of them suites with private bathrooms, and an impressive master suite with a large dressing room and a full bathroom, offering the utmost in privacy and comfort.