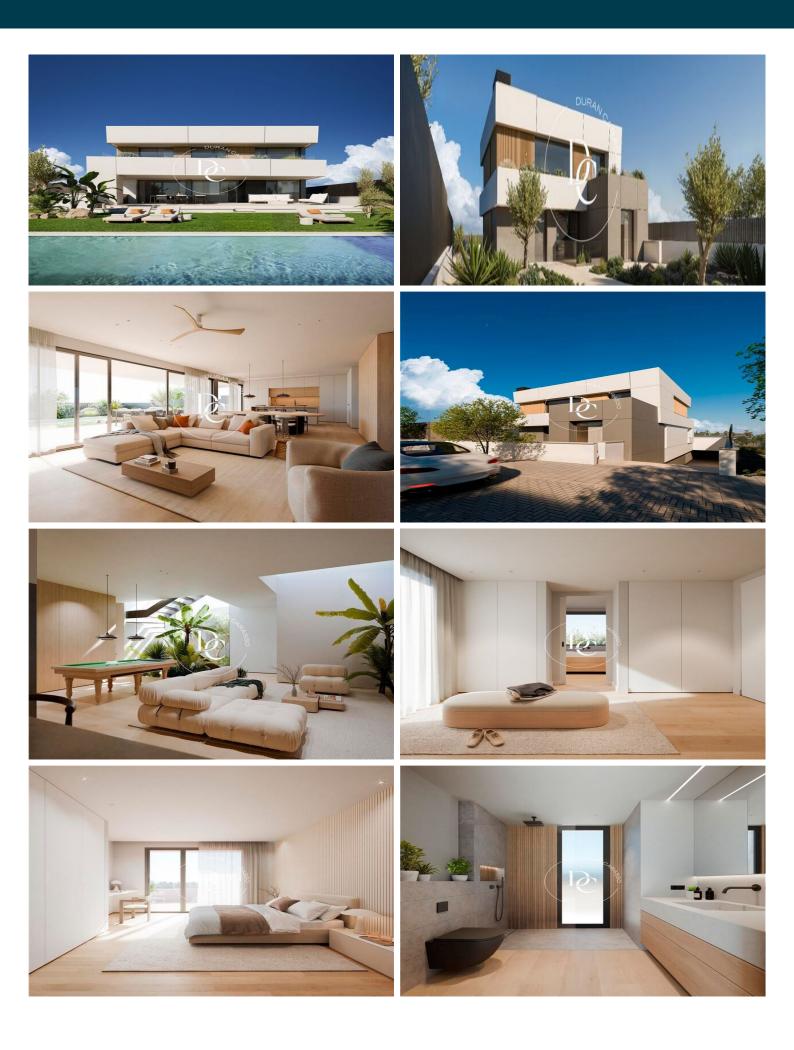

Inside, the villa features spacious and bright spaces, high-quality finishes, and a multipurpose room in the basement that can be configured as a gym, cinema, office, or other uses according to your needs. It also has a private garage with generous capacity.

The ground floor houses a large open-plan living-dining room, a modern kitchen with a spacious pantry, a full bathroom, and a double bedroom, ideal as a guest room or additional workspace.

The first floor features three bedrooms, two of them suites with private bathrooms, and an impressive master suite with a large dressing room and a full bathroom, offering the utmost in privacy and comfort.