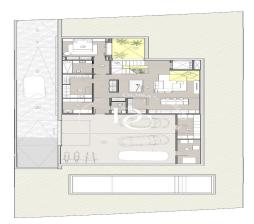

The ground floor houses a large open-plan living-dining room, a modern kitchen with a spacious pantry, a full bathroom, and a double bedroom, ideal as a guest room or additional workspace.

The first floor features three bedrooms, two of them suites with private bathrooms, and an impressive master suite with a large dressing room and a full bathroom, offering the utmost in privacy and comfort.