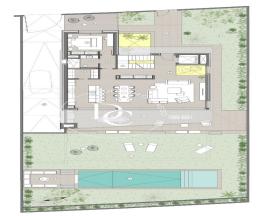

The villa features a private pool, a large terrace ideal for enjoying the Mediterranean climate, and a carefully landscaped garden that includes an elegant chill-out area, perfect for relaxing outdoors in a private and peaceful setting.

The ground floor houses a large open-plan living-dining room, a modern kitchen with a spacious pantry, a full bathroom, and a double bedroom, ideal as a guest room or additional workspace.

The first floor features three bedrooms, two of them suites with private bathrooms, and an impressive master suite with a large dressing room and a full bathroom, offering the utmost in privacy and comfort.