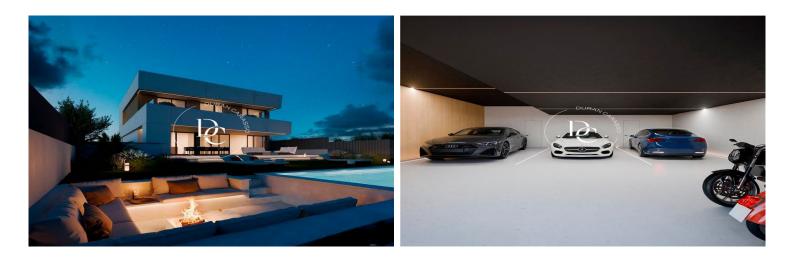

The villa features a private pool, a large terrace ideal for enjoying the Mediterranean climate, and a carefully landscaped garden that includes an elegant chill-out area, perfect for relaxing outdoors in a private and peaceful setting.

Inside, the villa features spacious and bright spaces, high-quality finishes, and a multipurpose room in the basement that can be configured as a gym, cinema, office, or other uses according to your needs. It also has a private garage with generous capacity.