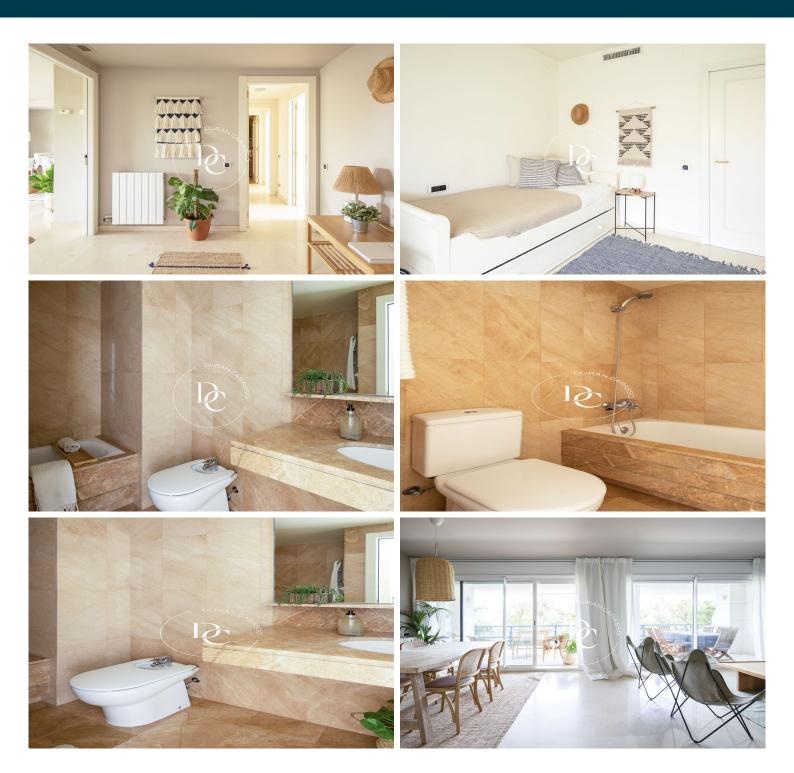

## Terramar / Sitges

Beautiful duplex penthouse in the luxurious residential complex known as Parc de Mar, in the area of Terramar, Sitges. Two minutes from the Terramar Golf Club and the beach.

. The house is distributed over two floors, in the first we find a hall, an independent kitchen, with a gallery for washing machine and dryer and access to a terrace facing north. We also find a spacious living room with access to a terrace facing south. In the night area there are two double bedrooms and two full bathrooms.

. On the upper floor we find a multipurpose space currently destined to an extra lounge and a double bedroom with a large bathroom.

. It has two parking spaces. A very large 26 m2 and another large 18 m2. In addition to a storage room of 10 m2.