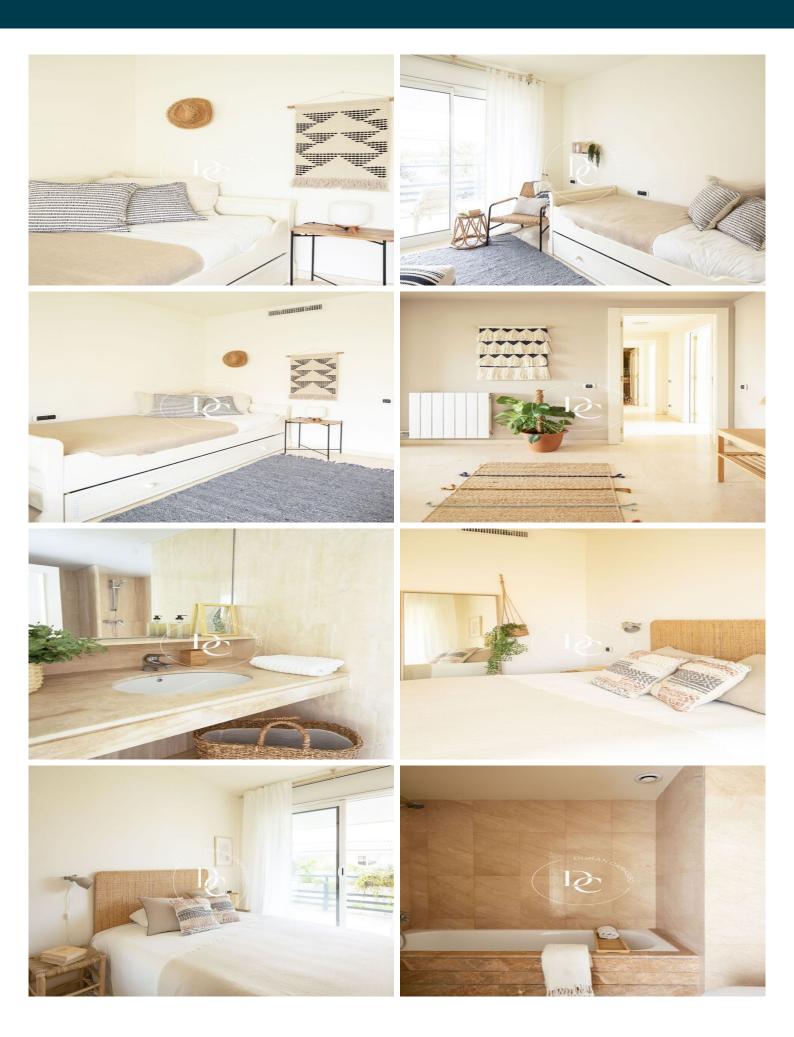

## Terramar / Sitges

Beautiful duplex penthouse in the luxurious residential complex known as Parc de Mar, in the area of Terramar, Sitges. Two minutes from the Terramar Golf Club and the beach.

. The house is distributed over two floors, in the first we find a hall, an independent kitchen, with a gallery for washing machine and dryer and access to a terrace facing north. We also find a spacious living room with access to a terrace facing south. In the night area there are two double bedrooms and two full bathrooms.

. On the upper floor we find a multipurpose space currently destined to an extra lounge and a double bedroom with a large bathroom.

. It has two parking spaces. A very large 26 m2 and another large 18 m2. In addition to a storage room of 10 m2.