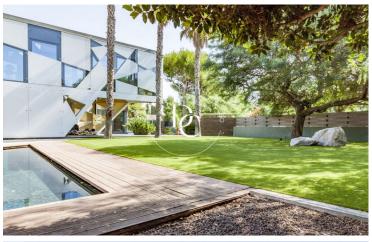

The plot has 1,383 m2, has access from the street to the parking lot, which is located in the basement and has room for 7 cars. Also on this floor we find a service room, a storage room, an ironing room and a living room currently used as a music and audiovisual room.