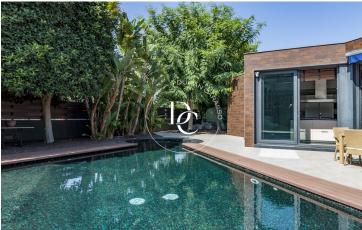

✓ Pool
✓ Air conditioning

√ Heating 
√ Views

√ Security 
√ Parking

The plot has 1,383 m2, has access from the street to the parking lot, which is located in the basement and has room for 7 cars. Also on this floor we find a service room, a storage room, an ironing room and a living room currently used as a music and audiovisual room.