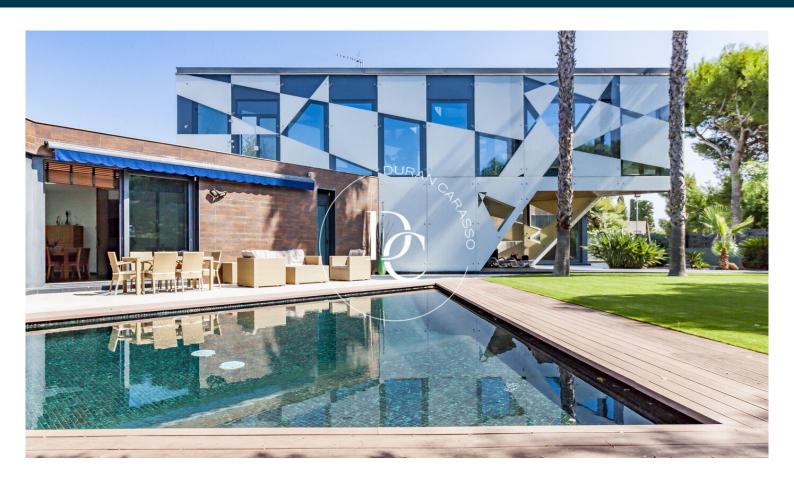

## **Terramar / Sitges**

In the best neighborhood of Sitges, you will find this spectacular house by the architect Jose Maria Pujol Torres. It has a unique design, based on triangular geometric shapes throughout the house. An outer triangle forms the facade and inside, another triangle forms a beautiful garden which gives all the main rooms of the house one of its walls of full nature.

The house is distributed over three floors, on the ground floor we find most of the rooms. A very large living room, four double bedrooms all with bathroom en suite and a large kitchen with dining room and living room with access to the garden.

The plot has 1,383 m2, has access from the street to the parking lot, which is located in the basement and has room for 7 cars. Also on this floor we find a service room, a storage room, an ironing room and a living room currently used as a music and audiovisual room.