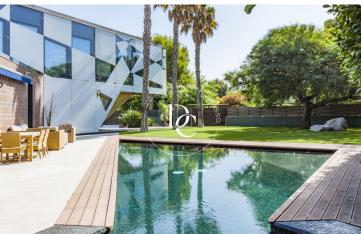

## **Terramar / Sitges**

In the best neighborhood of Sitges, you will find this spectacular house by the architect Jose Maria Pujol Torres. It has a unique design, based on triangular geometric shapes throughout the house. An outer triangle forms the facade and inside, another triangle forms a beautiful garden which gives all the main rooms of the house one of its walls of full nature.

The plot has 1,383 m2, has access from the street to the parking lot, which is located in the basement and has room for 7 cars. Also on this floor we find a service room, a storage room, an ironing room and a living room currently used as a music and audiovisual room.