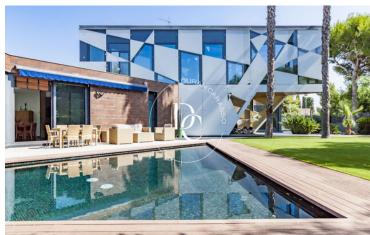

## **Terramar / Sitges**

In the best neighborhood of Sitges, you will find this spectacular house by the architect Jose Maria Pujol Torres. It has a unique design, based on triangular geometric shapes throughout the house. An outer triangle forms the facade and inside, another triangle forms a beautiful garden which gives all the main rooms of the house one of its walls of full nature.

The house is distributed over three floors, on the ground floor we find most of the rooms. A very large living room, four double bedrooms all with bathroom en suite and a large kitchen with dining room and living room with access to the garden.