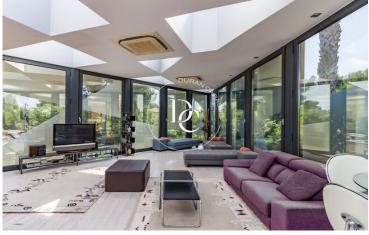

The house is distributed over three floors, on the ground floor we find most of the rooms. A very large living room, four double bedrooms all with bathroom en suite and a large kitchen with dining room and living room with access to the garden.

Finally, on the upper floor, accessed by spectacular stairs located in the entrance hall, we find a large, triangular, multipurpose room or lounge, also surrounded by a walkable roof terrace.

The data of each property is not part of an offer or a contract. Statements made by Durán Carasso Grupo Inmobiliario, verbally or in writing, regarding the property, its condition, or its value, should not be considered accurate or factual. The photographs only show specific parts of the property as they were at the time they were taken. The dimensions, areas, and distances provided are approximate and should be verified by the client. Computer-generated images are only an indication of the possible appearance of the property and may change at any time. Information regarding a property is subject to change at any time.