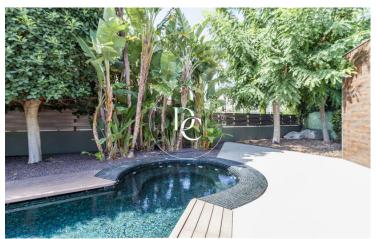

✓ Pool
✓ Air conditioning

√ Heating 
√ Views

√ Security 
√ Parking

The plot has 1,383 m2, has access from the street to the parking lot, which is located in the basement and has room for 7 cars. Also on this floor we find a service room, a storage room, an ironing room and a living room currently used as a music and audiovisual room.