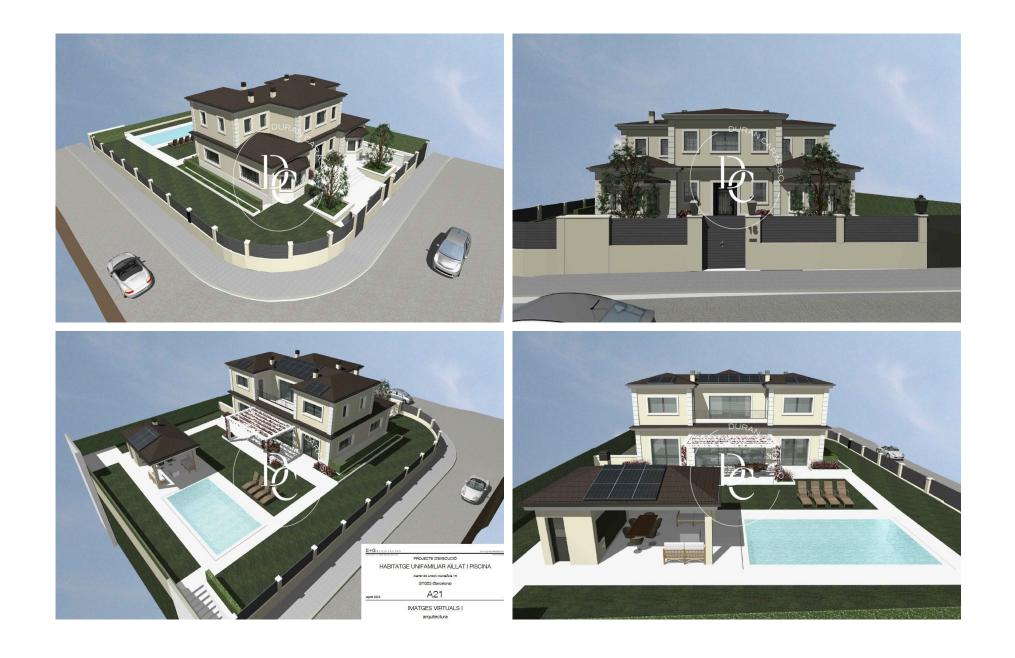

### With project and 1000 m<sup>2</sup> available

In the Terramar area, in Sitges, just a 10-minute walk from the beach and very close to the road that connects Sitges with Vilanova, this corner building plot is located. This land offers a unique opportunity for those looking to live in one of the most desired areas of the Catalan coast. Terramar is known for its tranquil and family-friendly atmosphere, ideal for those seeking a relaxed lifestyle. Located on a corner, this plot enjoys excellent visibility and access, making it an ideal option for building a single-family home, for which we already have a project and a major construction permit. The proximity to the beach and local services adds significant value to this property. Additionally, thanks to its large area of 1000 m<sup>2</sup>, the land allows for the construction of a spacious ...