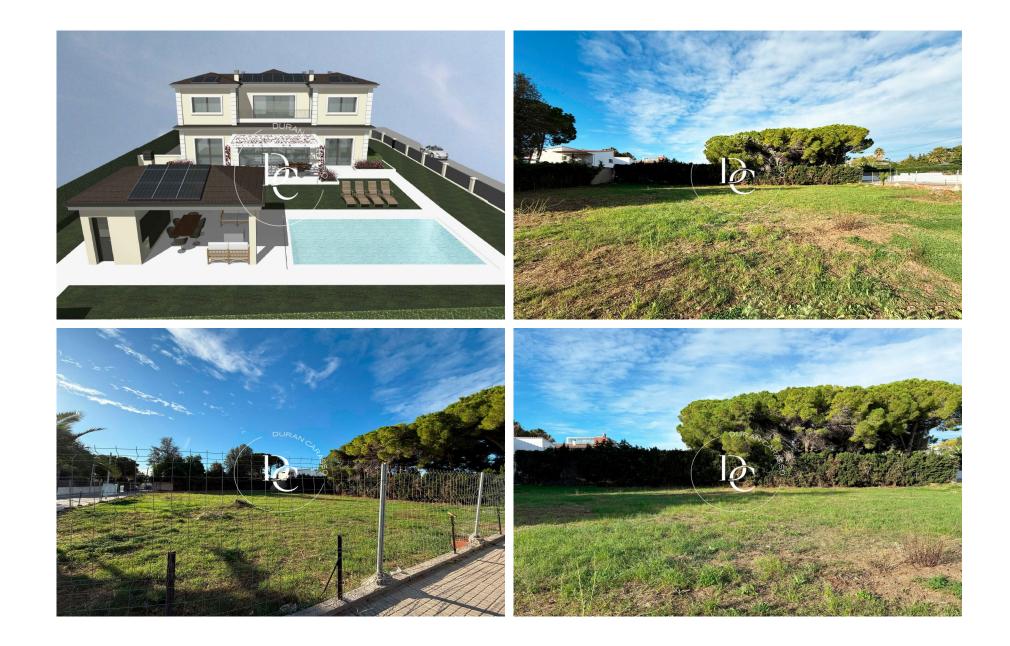

### With project and 1000 m<sup>2</sup> available

In the Terramar area, in Sitges, just a 10-minute walk from the beach and very close to the road that connects Sitges with Vilanova, this corner building plot is located. This land offers a unique opportunity for those looking to live in one of the most desired areas of the Catalan coast. Terramar is known for its tranquil and family-friendly atmosphere, ideal for those seeking a relaxed lifestyle. Located on a corner, this plot enjoys excellent visibility and access, making it an ideal option for building a single-family home, for which we already have a project and a major construction permit. The proximity to the beach and local services adds significant value to this property. Additionally, thanks to its large area of 1000 m<sup>2</sup>, the land allows for the construction of a spacious ...