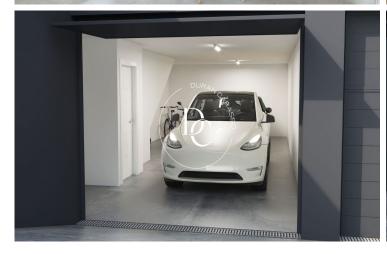

The garage accommodates two vehicles and is easily accessible. The location is also a highlight: just a few minutes by car from the main exit of Vilanova, ensuring excellent connectivity, and only a 10-minute walk from the town center, with all services within reach.