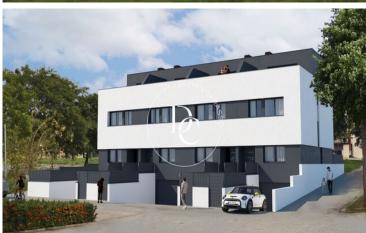

## CORNER NEW-BUILD HOME IN VILANOVA I LA GELTRÚ

Vilanova i la Geltrú / Garraf

| Price                 | €459,000 |
|-----------------------|----------|
| Sur. built            | 212 m²   |
| Sur. util             | 171 m²   |
| Bedrooms              | 4        |
| Bathrooms             | 3        |
| Energy classification | Pending  |
| Emissions rating      | Pending  |
| Year of construction  | 2025     |
|                       |          |

## Vilanova i la Geltrú / Garraf

Located in an exclusive development of just 4 homes, this corner property stands out for its brightness, privacy, and a practical L-shaped garden that wraps around part of the house—perfect for enjoying the outdoors all year round.