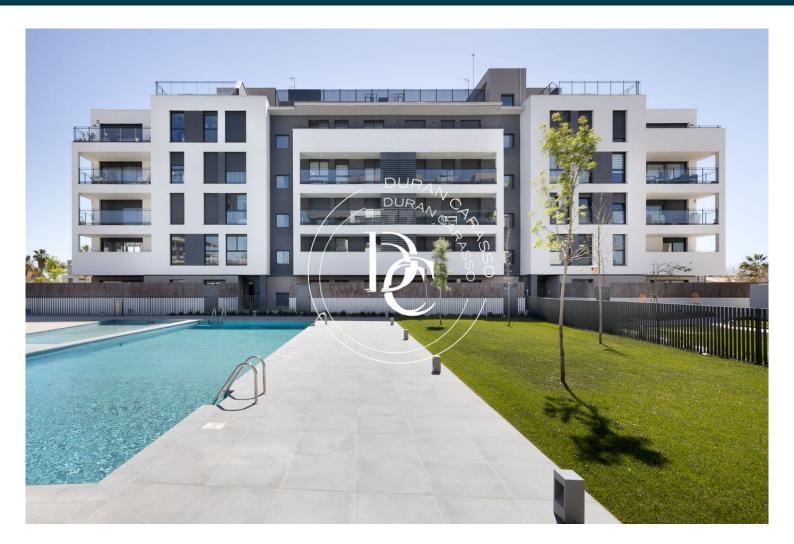

### L'Aragai / Vilanova i la Geltrú

This exclusive project, located in front of the Vilanova i la Geltrú Tennis Club, has 120 homes with 2, 3 and 4 bedrooms, all with terraces with sea views, among which are ground floors with private gardens and duplex penthouses.

A spectacular residential area that lacks nothing: large garden areas, children's play area, a large community pool and children's pool, gym, bicycle parking area, etc.

In addition, it has an excellent location, 45 minutes from Barcelona and 25 minutes from El Prat airport.