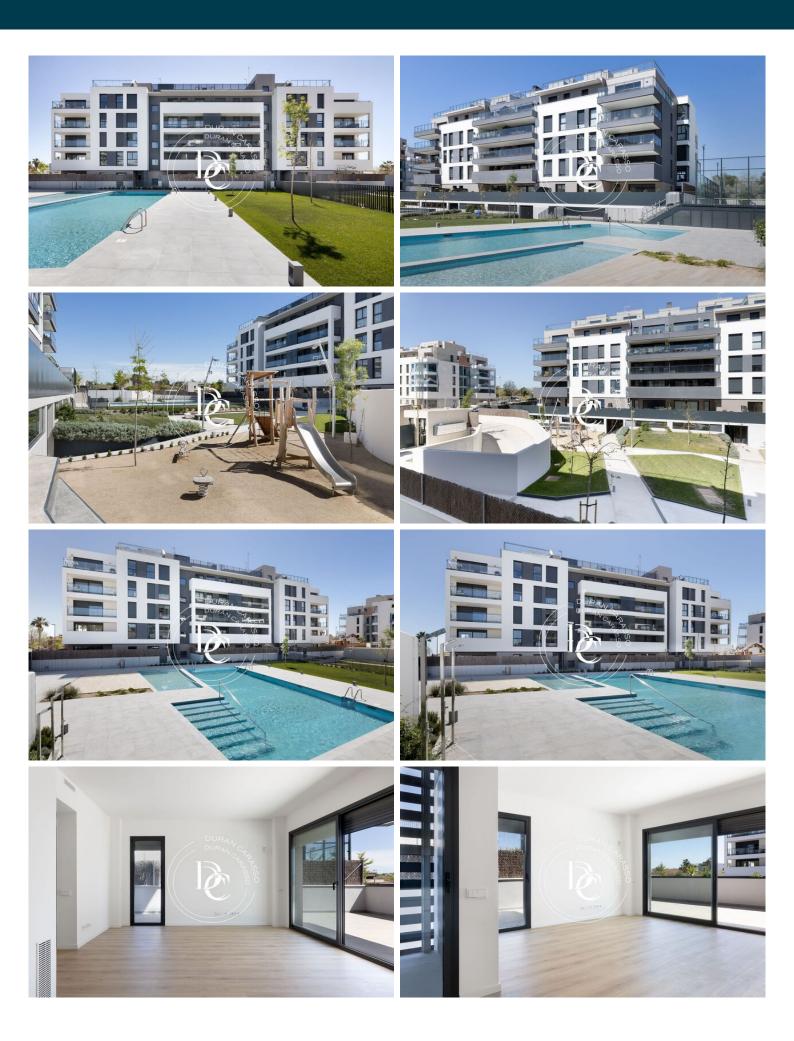

### L'Aragai / Vilanova i la Geltrú

This exclusive project, located in front of the Vilanova i la Geltrú Tennis Club, has 120 homes with 2, 3 and 4 bedrooms, all with terraces with sea views, among which are ground floors with private gardens and duplex penthouses.

A spectacular residential area that lacks nothing: large garden areas, children's play area, a large community pool and children's pool, gym, bicycle parking area, etc.

In addition, it has an excellent location, 45 minutes from Barcelona and 25 minutes from El Prat airport.

#### 🗸 Pool

- ✓ Heating
- ✓ Backyard
- ✓ Terrace
- $\checkmark$  Built in closets
- ✓ Air conditioning
- ✓ Sea views
- 🗸 Lift
- ✓ Balcony