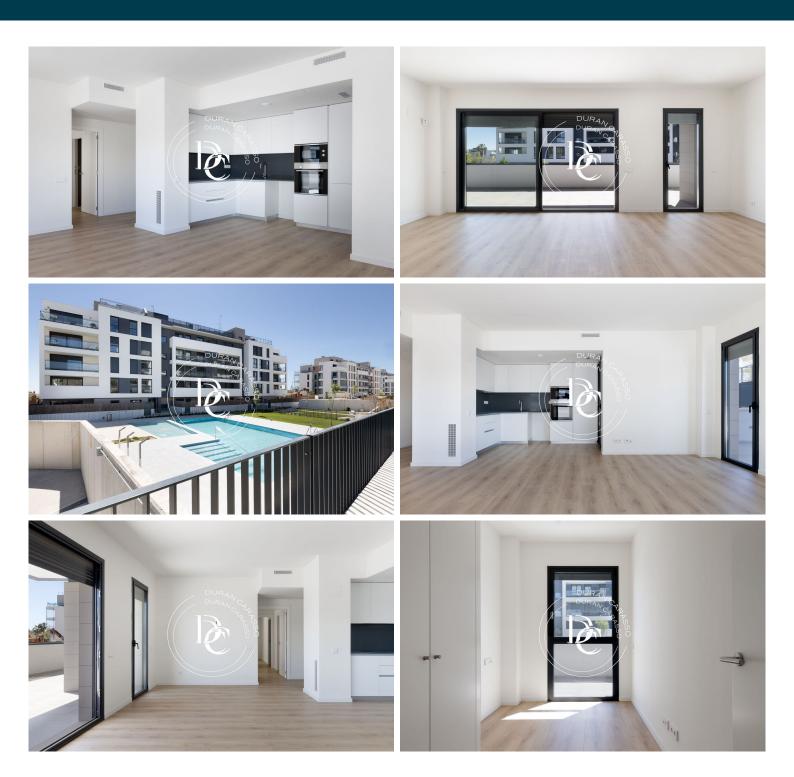

This ground floor consists of a spacious living-dining room with an American kitchen with access to a laundry room and the entire floor is surrounded and has access from any room to the 69 m2 private terrace.

In the night area we find a double room en suite with a dressing room and full bathroom and another double room and another single room and a separate full bathroom for these 2 rooms.

The house has a lot of light due to this large terrace that surrounds all the rooms.