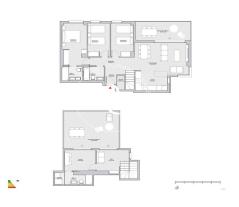

This duplex penthouse has a 30 m2 terrace on the top floor with unobstructed views. On this same floor we find a complete bathroom, practical for our guests.

On the main floor we find a living room with a kitchenette and access to a 13 m2 terrace.

In the night area we find a double bedroom en suite with a dressing room and full bathroom and two double bedrooms and a full individual bathroom.

The farm has an elevator.

The data of each property is not part of an offer or a contract. Statements made by Durán Carasso Grupo Inmobiliario, verbally or in writing, regarding the property, its condition, or its value, should not be considered accurate or factual. The photographs only show specific parts of the property as they were at the time they were taken. The dimensions, areas, and distances provided are approximate and should be verified by the client. Computer-generated images are only an indication of the possible appearance of the property and may change at any time. Information regarding a property is subject to change at any time.