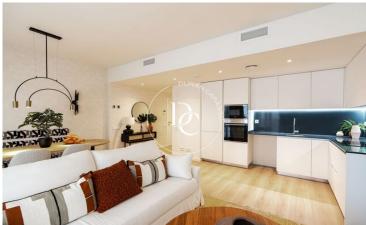

This duplex penthouse has a 30 m2 terrace on the top floor with unobstructed views. On this same floor we find a complete bathroom, practical for our guests.

On the main floor we find a living room with a kitchenette and access to a 13 m2 terrace.