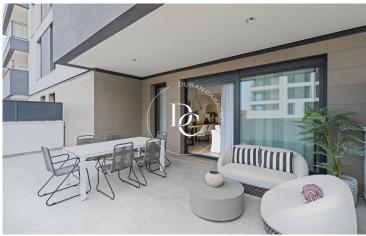

This duplex penthouse has a 30 m2 terrace on the top floor with unobstructed views. On this same floor we find a complete bathroom, practical for our guests.

On the main floor we find a living room with a kitchenette and access to a 13 m2 terrace.