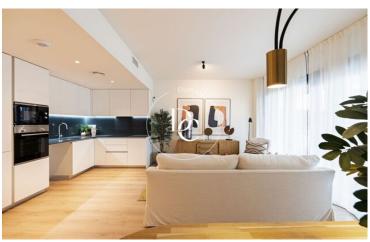

This duplex penthouse has a 30 m2 terrace on the top floor with unobstructed views. On this same floor we find a complete bathroom, practical for our guests.

On the main floor we find a living room with a kitchenette and access to a 13 m2 terrace.