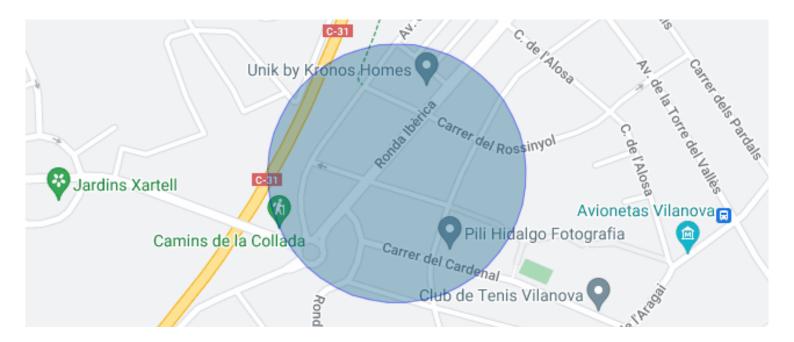

## L'Aragai / Vilanova i la Geltrú

This exclusive project, located in front of the Vilanova i la Geltrú Tennis Club, has 120 homes with 2, 3 and 4 bedrooms, all with terraces with sea views, among which are ground floors with private gardens and duplex penthouses.

A spectacular residential area that lacks nothing: large garden areas, children's play area, a large community pool and children's pool, gym, bicycle parking area, etc.

In addition, it has an excellent location, 45 minutes from Barcelona and 25 minutes from El Prat airport.