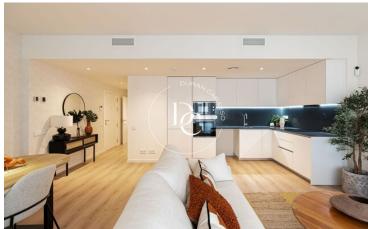

This duplex penthouse has a 30 m2 terrace on the top floor with unobstructed views. On this same floor we find a complete bathroom, practical for our guests.

On the main floor we find a living room with a kitchenette and access to a 13 m2 terrace.