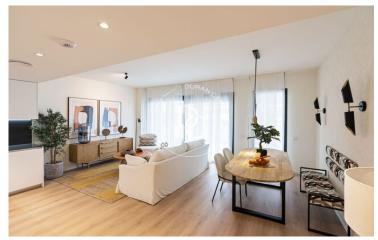

This duplex penthouse has a 30 m2 terrace on the top floor with unobstructed views. On this same floor we find a complete bathroom, practical for our guests.

On the main floor we find a living room with a kitchenette and access to a 13 m2 terrace.