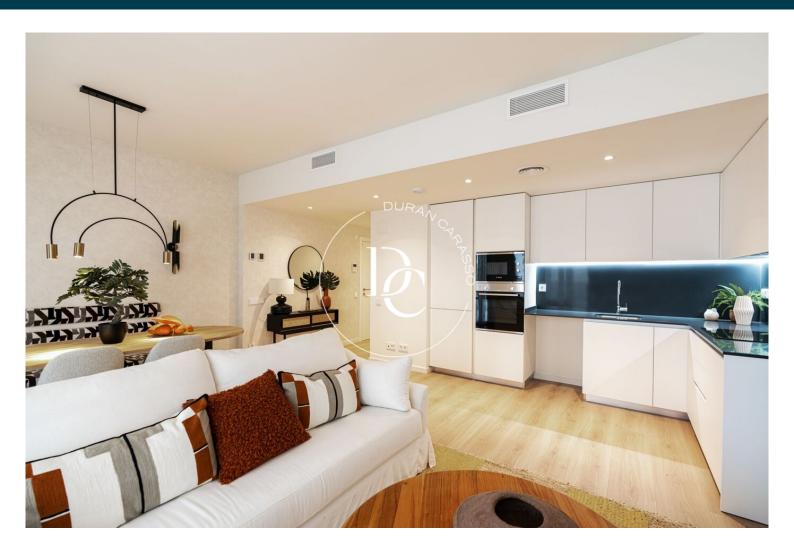

This duplex penthouse has a 30 m2 terrace on the top floor with unobstructed views. On this same floor we find a complete bathroom, practical for our guests.

On the main floor we find a living room with a kitchenette and access to a 13 m2 terrace.