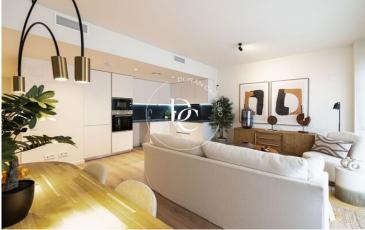

This duplex penthouse has a 30 m2 terrace on the top floor with unobstructed views. On this same floor we find a complete bathroom, practical for our guests.

On the main floor we find a living room with a kitchenette and access to a 13 m2 terrace.