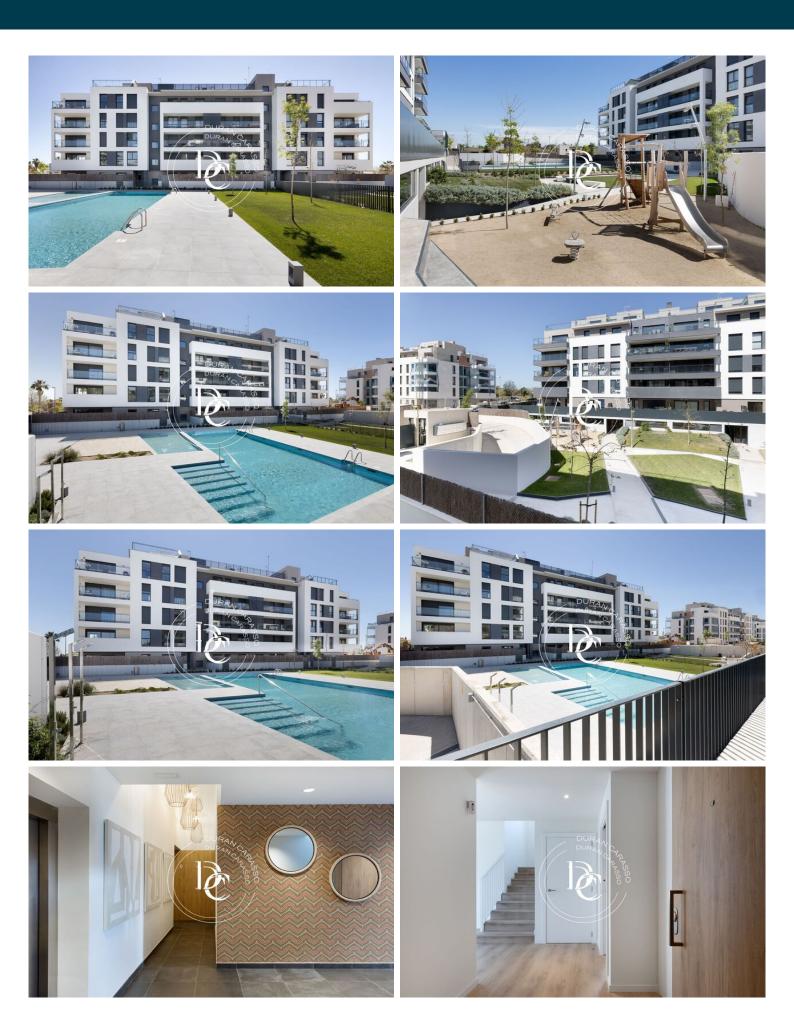

#### L'Aragai / Vilanova i la Geltrú

.This exclusive project, located in front of the Vilanova i la Geltrú Tennis Club, has 120 homes with 2, 3 and 4 bedrooms, all with terraces with sea views, among which are ground floors with private gardens and duplex penthouses.

A spectacular residential area that lacks nothing: large garden areas, children's play area, a large community pool and children's pool, gym, bicycle parking area, etc.

In addition, it has an excellent location, 45 minutes from Barcelona and 25 minutes from El Prat airport.

This duplex-type ground floor has a 95 m2 terrace.

On the first floor we find a very spacious living room with direct access to the terrace.

On this same floor we find the American kitchen with access to a laundry room and a double bedroom en suite with a dressing room and a complete bathroom, also with direct access to the main terrace.