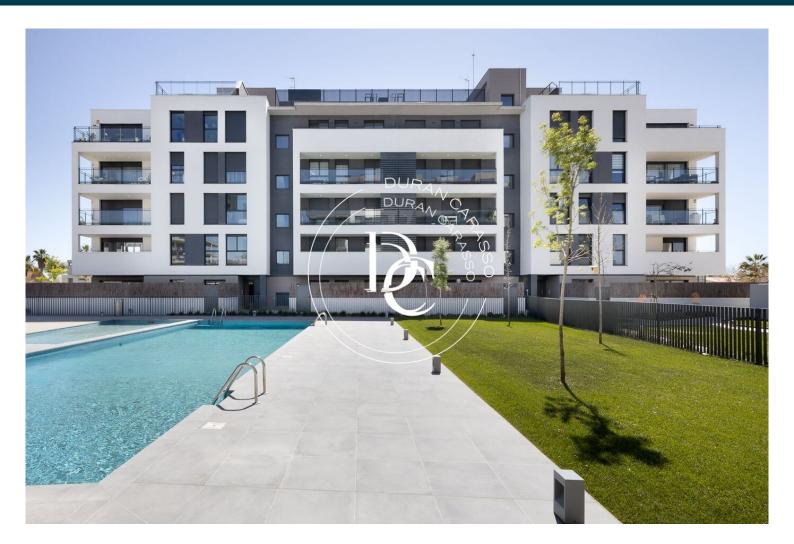

#### L'Aragai / Vilanova i la Geltrú

.This exclusive project, located in front of the Vilanova i la Geltrú Tennis Club, has 120 homes with 2, 3 and 4 bedrooms, all with terraces with sea views, among which are ground floors with private gardens and duplex penthouses.

A spectacular residential area that lacks nothing: large garden areas, children's play area, a large community pool and children's pool, gym, bicycle parking area, etc.

In addition, it has an excellent location, 45 minutes from Barcelona and 25 minutes from El Prat airport.