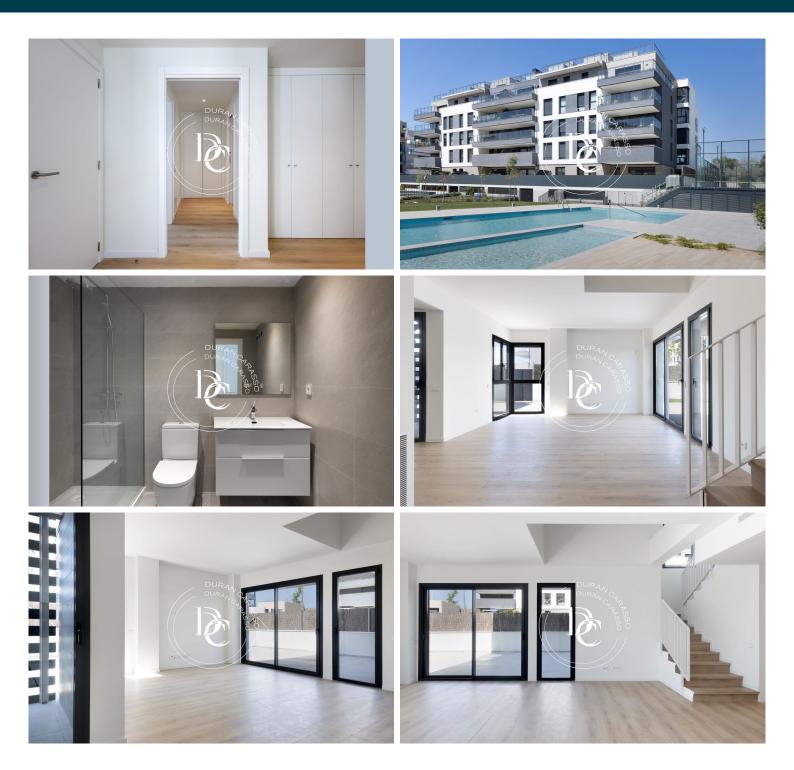

This duplex-type ground floor has a 95 m2 terrace.

On the first floor we find a very spacious living room with direct access to the terrace.

On this same floor we find the American kitchen with access to a laundry room and a double bedroom en suite with a dressing room and a complete bathroom, also with direct access to the main terrace.

On the second floor we find two en-suite rooms with a dressing room and a complete bathroom, one of them with access to a terrace and another double room and a complete bathroom.

Ref. 5155