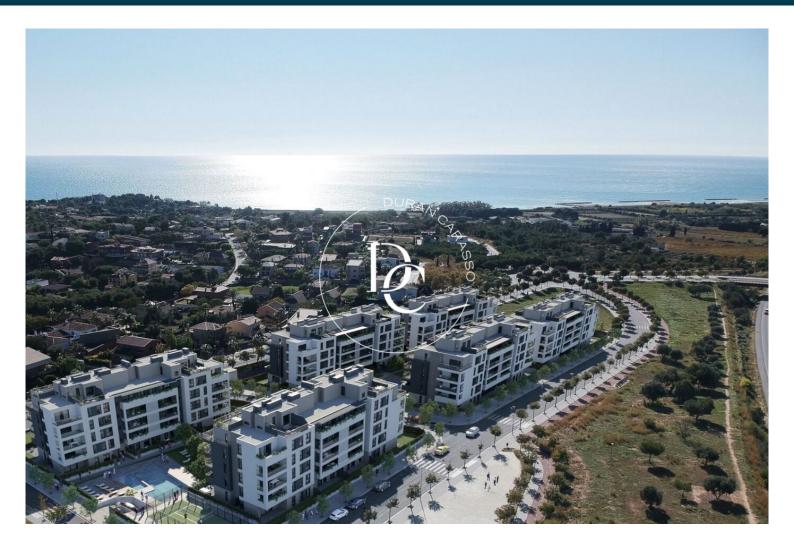

## L'Aragai / Vilanova i la Geltrú

This exclusive project, located opposite the Vilanova i la Geltrú Tennis Club, has 120 homes with 2, 3 and 4 bedrooms, all with terraces overlooking the sea, including ground floor apartments with private gardens and duplex penthouses.

A spectacular residential complex that lacks nothing: large garden areas, a children's play area, a large communal swimming pool and children's pool, a gym, a bicycle parking area, etc.

In addition, it has an excellent location, 45 minutes from Barcelona and 25 minutes from El Prat airport.