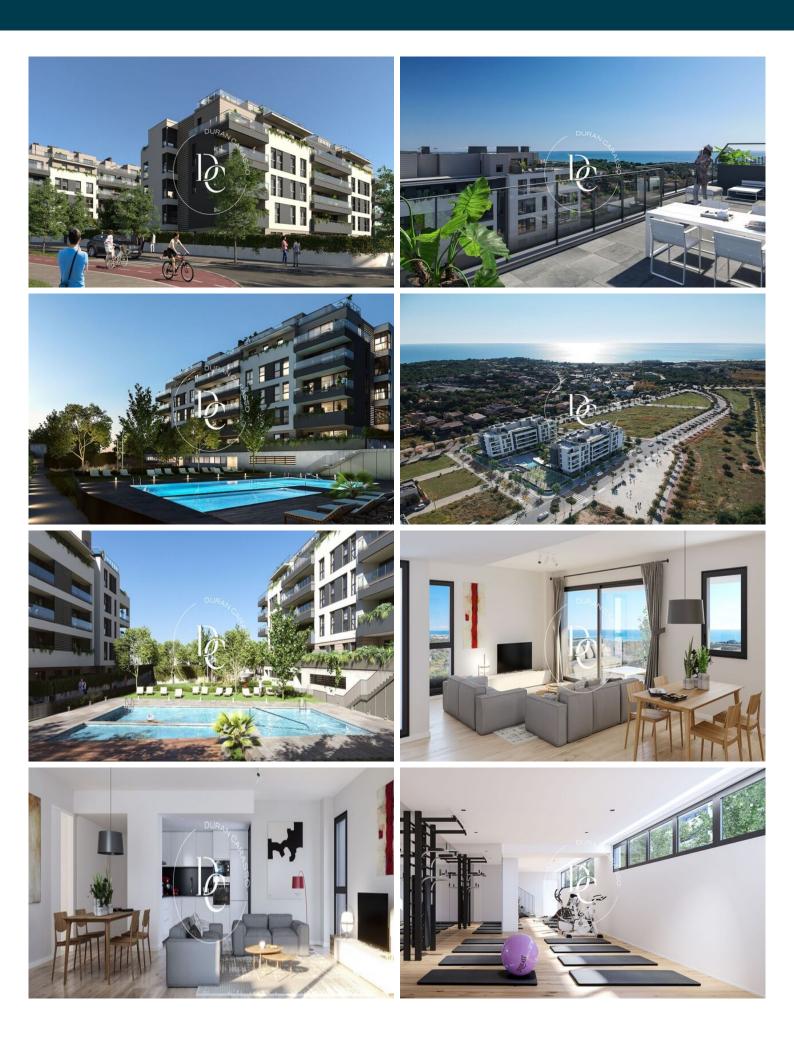

## L'Aragai / Vilanova i la Geltrú

This exclusive project, located opposite the Vilanova i la Geltrú Tennis Club, has 120 homes with 2, 3 and 4 bedrooms, all with terraces overlooking the sea, including ground floor apartments with private gardens and duplex penthouses.

A spectacular residential complex that lacks nothing: large garden areas, a children's play area, a large communal swimming pool and children's pool, a gym, a bicycle parking area, etc.

In addition, it has an excellent location, 45 minutes from Barcelona and 25 minutes from El Prat airport.