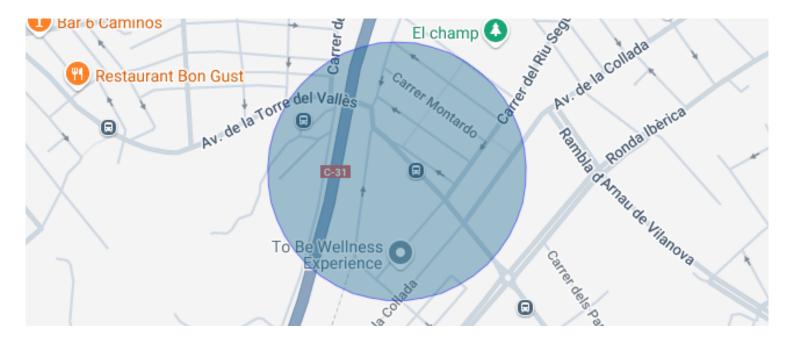

#### **Premium Location**

Located next to the Aragai Tennis Club, a stone's throw from schools and the sports center, with direct access to the C-31 motorway: 45 minutes from Barcelona, 30 km from El Prat Airport, and 50 km from Reus. Nearby, you'll find a top-tier shopping center and supermarkets, as well as the beaches and historic center of Vilanova i la Geltrú.