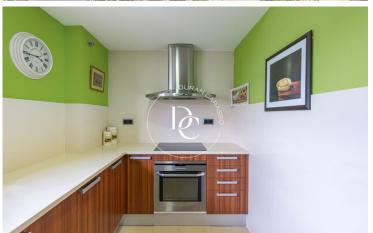

On the first floor we find the living room with fireplace and panoramic balcony, closed and fully equipped kitchen, 1 double room, 1 single room and 1 bathroom with shower.

On the upper floor, 1 suite room with independent full bathroom, a multipurpose room with panoramic views and the attic.