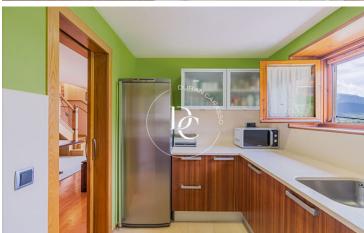

On the first floor we find the living room with fireplace and panoramic balcony, closed and fully equipped kitchen, 1 double room, 1 single room and 1 bathroom with shower.

On the upper floor, 1 suite room with independent full bathroom, a multipurpose room with panoramic views and the attic.