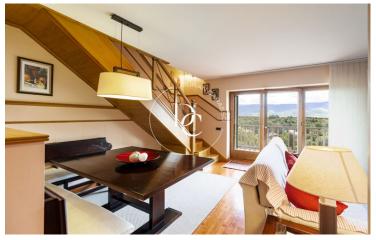

## **Bolvir / La Cerdanya**

Large and spacious duplex in Bolvir with excellent views of La Tossa and Cadí from both floors.

Located very close to the Bolvir church, this fantastic 136 m2 duplex has a communal garden area with a swimming pool, parking and a closed storage room.

On the first floor we find the living room with fireplace and panoramic balcony, closed and fully equipped kitchen, 1 double room, 1 single room and 1 bathroom with shower.

On the upper floor, 1 suite room with independent full bathroom, a multipurpose room with panoramic views and the attic.