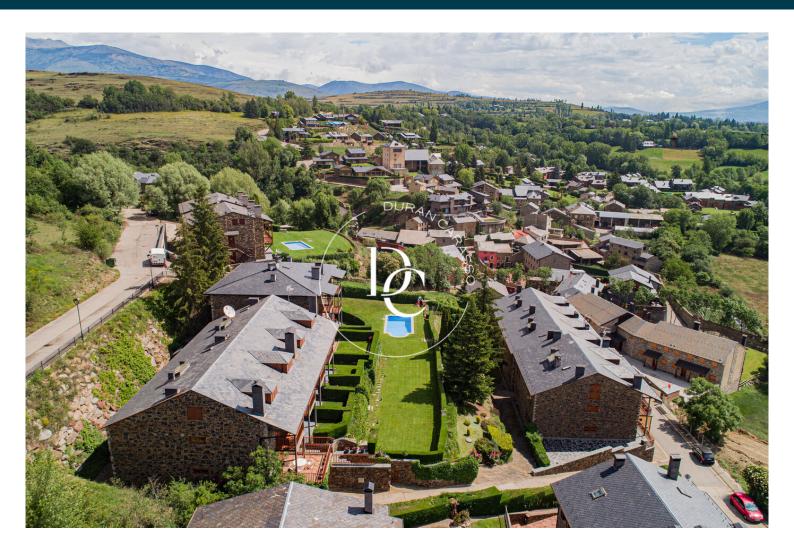

## **Bolvir / La Cerdanya**

Large and spacious duplex in Bolvir with excellent views of La Tossa and Cadí from both floors.

Located very close to the Bolvir church, this fantastic 136 m2 duplex has a communal garden area with a swimming pool, parking and a closed storage room.

On the first floor we find the living room with fireplace and panoramic balcony, closed and fully equipped kitchen, 1 double room, 1 single room and 1 bathroom with shower.

On the upper floor, 1 suite room with independent full bathroom, a multipurpose room with panoramic views and the attic.