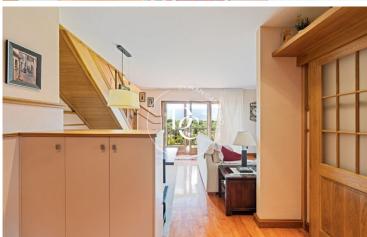

## **Bolvir / La Cerdanya**

Large and spacious duplex in Bolvir with excellent views of La Tossa and Cadí from both floors.

Located very close to the Bolvir church, this fantastic 136 m2 duplex has a communal garden area with a swimming pool, parking and a closed storage room.

On the first floor we find the living room with fireplace and panoramic balcony, closed and fully equipped kitchen, 1 double room, 1 single room and 1 bathroom with shower.

On the upper floor, 1 suite room with independent full bathroom, a multipurpose room with panoramic views and the attic.