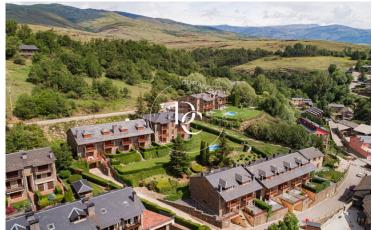

## **Bolvir / La Cerdanya**

Large and spacious duplex in Bolvir with excellent views of La Tossa and Cadí from both floors.

Located very close to the Bolvir church, this fantastic 136 m2 duplex has a communal garden area with a swimming pool, parking and a closed storage room.

On the first floor we find the living room with fireplace and panoramic balcony, closed and fully equipped kitchen, 1 double room, 1 single room and 1 bathroom with shower.

On the upper floor, 1 suite room with independent full bathroom, a multipurpose room with panoramic views and the attic.