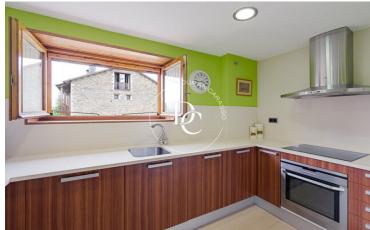

On the first floor we find the living room with fireplace and panoramic balcony, closed and fully equipped kitchen, 1 double room, 1 single room and 1 bathroom with shower.

On the upper floor, 1 suite room with independent full bathroom, a multipurpose room with panoramic views and the attic.