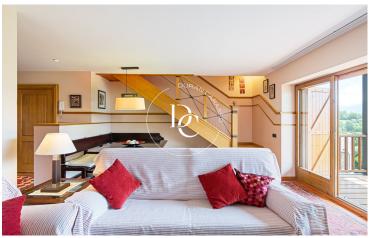

On the first floor we find the living room with fireplace and panoramic balcony, closed and fully equipped kitchen, 1 double room, 1 single room and 1 bathroom with shower.

On the upper floor, 1 suite room with independent full bathroom, a multipurpose room with panoramic views and the attic.