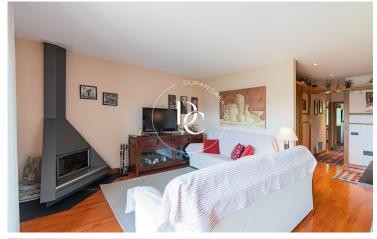

On the first floor we find the living room with fireplace and panoramic balcony, closed and fully equipped kitchen, 1 double room, 1 single room and 1 bathroom with shower.

On the upper floor, 1 suite room with independent full bathroom, a multipurpose room with panoramic views and the attic.

The duplex is in perfect condition and does not need reform.

All cabinets are built-in.

It has an alarm and surveillance camera.

Remote heating and timed thermos via mobile.

Internet connection.

It has a large parking space and a closed storage room with cabinets.