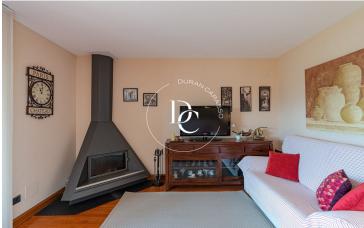

On the first floor we find the living room with fireplace and panoramic balcony, closed and fully equipped kitchen, 1 double room, 1 single room and 1 bathroom with shower.

On the upper floor, 1 suite room with independent full bathroom, a multipurpose room with panoramic views and the attic.

The duplex is in perfect condition and does not need reform.

All cabinets are built-in.

It has an alarm and surveillance camera.

Remote heating and timed thermos via mobile.

Internet connection.

It has a large parking space and a closed storage room with cabinets.