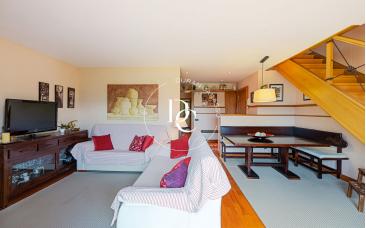

## **Bolvir / La Cerdanya**

Large and spacious duplex in Bolvir with excellent views of La Tossa and Cadí from both floors.

Located very close to the Bolvir church, this fantastic 136 m2 duplex has a communal garden area with a swimming pool, parking and a closed storage room.

On the first floor we find the living room with fireplace and panoramic balcony, closed and fully equipped kitchen, 1 double room, 1 single room and 1 bathroom with shower.

On the upper floor, 1 suite room with independent full bathroom, a multipurpose room with panoramic views and the attic.