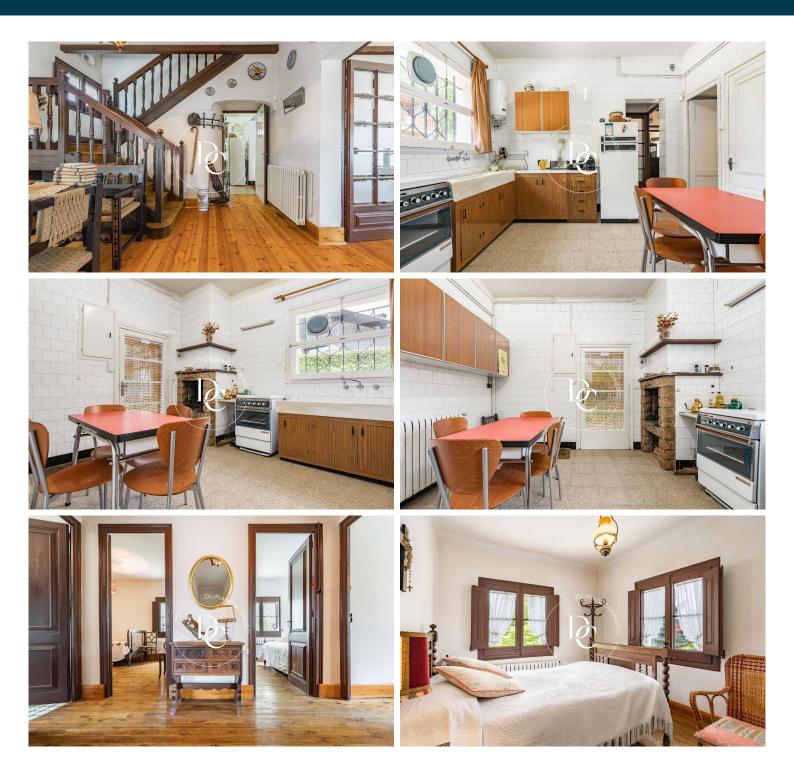

Inside, the house retains its traditional charm and is spread over two well-distributed floors. On the ground floor, you'll find a spacious entrance hall, a bright living room with a cozy fireplace perfect for winter evenings, and a large kitchen with another fireplace for grilling, with direct access to the back garden — ideal for outdoor meals with family and friends.

There's also a versatile room, perfect as a home office or playroom, and a guest toilet. Upstairs, there are four double bedrooms, one single bedroom, and a full bathroom. There's also enough space to add a second bathroom for extra comfort.