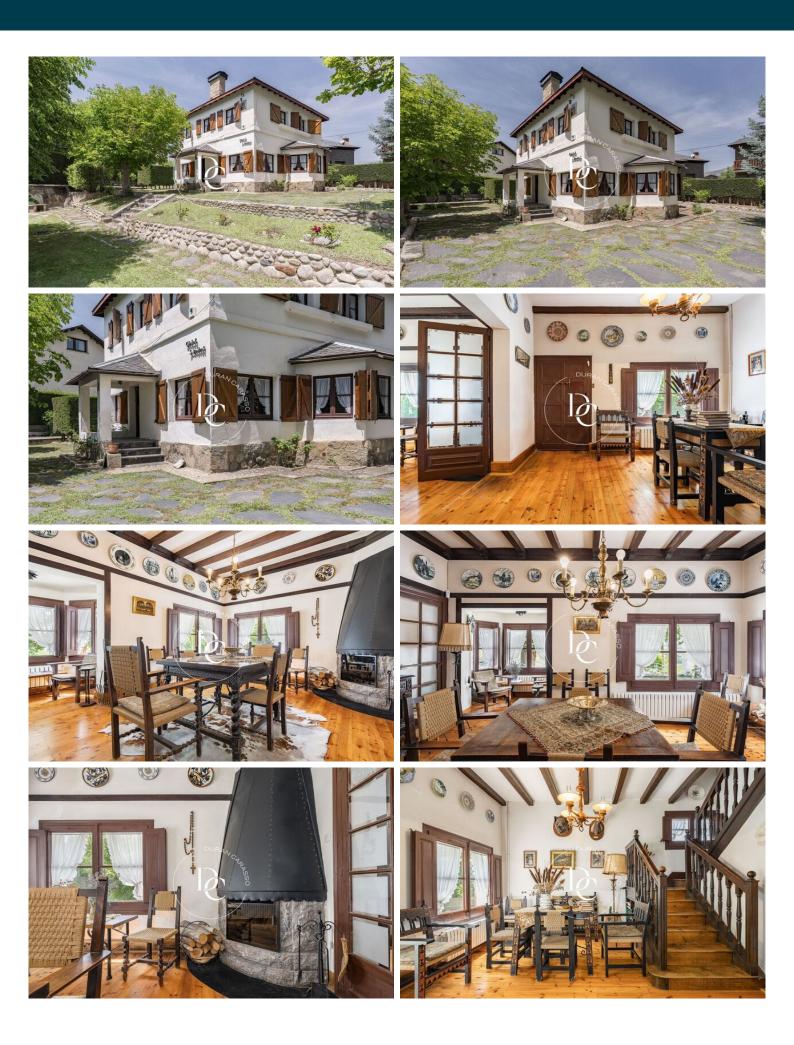

#### Puigcerdà / La Cerdanya

Would you love to live surrounded by nature but just a short walk from the center of Puigcerdà? This charming centenary detached house, located in the sports area, might just steal your heart. It's one of those homes full of character and history, surrounded by a beautiful garden with its own vegetable patch (yes, pear trees and tomato plants!) and direct access to irrigation water. The location is unbeatable — in the upper part of town, peaceful, and only a flat stroll from the center.

Inside, the house retains its traditional charm and is spread over two well-distributed floors. On the ground floor, you'll find a spacious entrance hall, a bright living room with a cozy fireplace perfect for winter evenings, and a large kitchen with another fireplace for grilling, with direct access to the back garden — ideal for outdoor meals with family and friends.

There's also a versatile room, perfect as a home office or playroom, and a guest toilet. Upstairs, there are four double bedrooms, one single bedroom, and a full bathroom. There's also enough space to add a second bathroom for extra comfort.